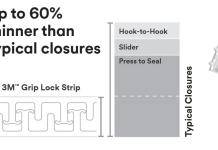

# Throughput rates that are just plain nuts.

Introducing 3M<sup>™</sup> Grip Lock Strip the uncomplicated bag and pouch re-closure.

> Up to 60% thinner than typical closures

Give your customers and yourself a break with 3M<sup>™</sup> Grip Lock Strip. 3M's new re-closure technology enables smooth and easy applications for faster run rates while giving consumers a high quality close that is easy to use.

#### **Benefits for manufacturers:**

- ▶ Up to 60% thinner for easy application and filling
- ► Faster run rates than other closures
- Minimal machine modifications needed