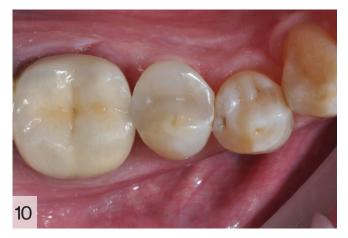

Shaping the proximal area using a Sof-Lex<sup>™</sup> Disc.

Finishing of the filling using the Sof-Lex<sup>™</sup> Spiral Wheels.

Polishing of the filling using the Sof-Lex<sup>™</sup> Spiral Wheels.

Final Situation: Aesthetically restored second premolar.