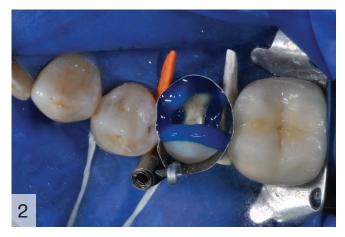

Patient: 64 year old male patient with good oral hygiene.

**Initial situation:** Cusp fracture at the lower second premolar caused by the amalgam filling and secondary decay.

After removing the amalgam and decay and cleaning the cavity, Scotchbond<sup>™</sup> Etchant is applied on the enamel for selective etching.

After having removed the etchant with the air/water spray, Scotchbond<sup>™</sup> Universal Adhesive is applied using a microbrush.

After light curing the adhesive the cavity is filled in one step with Filtek™ Bulk Fill Posterior Restorative (Shade A3).