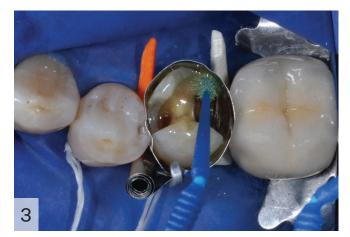

After having removed the etchant with the air/water spray, Scotchbond<sup>™</sup> Universal Adhesive is applied using a microbrush.

After light curing the adhesive the cavity is filled in one step with Filtek™ Bulk Fill Posterior Restorative (Shade A3).