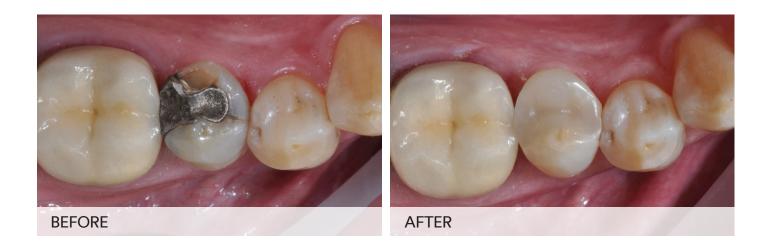

## Replacement of amalgam filling with Filtek<sup>™</sup> Bulk Fill Posterior Restorative

Clinical photos courtesy of Stergios Zafiriadis, (D.Med.Dent) Switzerland

Replacement of amalgam filling with Filtek Bulk Fill Posterior Restorative.

Patient: 64 year old male patient with good oral hygiene.

**Initial situation:** Cusp fracture at the lower second premolar caused by the amalgam filling and secondary decay.

After removing the amalgam and decay and cleaning the cavity, Scotchbond<sup>™</sup> Etchant is applied on the enamel for selective etching.

Shaping the proximal area using a Sof-Lex<sup>™</sup> Disc.

Finishing of the filling using the Sof-Lex<sup>™</sup> Spiral Wheels.

Polishing of the filling using the Sof-Lex<sup>™</sup> Spiral Wheels.

Final Situation: Aesthetically restored second premolar.