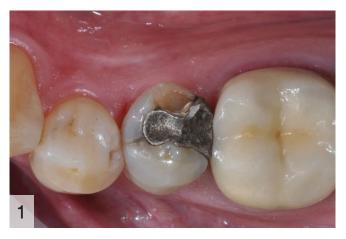

Patient: 64 year old male patient with good oral hygiene.

**Initial situation:** Cusp fracture at the lower second premolar caused by the amalgam filling and secondary decay.

After removing the amalgam and decay and cleaning the cavity, Scotchbond<sup>™</sup> Etchant is applied on the enamel for selective etching.