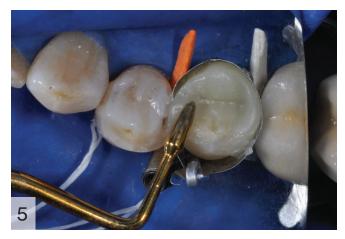

Shaping the proximal area using a Sof-Lex<sup>™</sup> Disc.

Finishing of the filling using the Sof-Lex<sup>™</sup> Spiral Wheels.

Polishing of the filling using the Sof-Lex<sup>™</sup> Spiral Wheels.

Final Situation: Aesthetically restored second premolar.