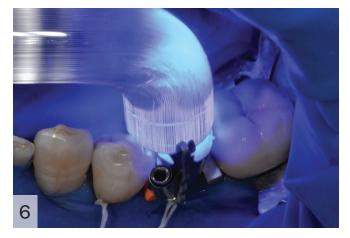

Shaping the applied Filtek<sup>™</sup> Bulk Fill Posterior Restorative with an instrument to the desired anatomic structure.

20 seconds light curing from the occlusal surface using an Elipar™ S10 Curing Light.