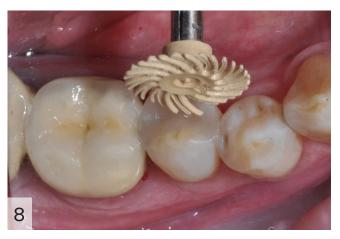

Shaping the proximal area using a Sof-Lex<sup>™</sup> Disc.

Finishing of the filling using the Sof-Lex<sup>™</sup> Spiral Wheels.

Polishing of the filling using the Sof-Lex<sup>™</sup> Spiral Wheels.

Final Situation: Aesthetically restored second premolar.