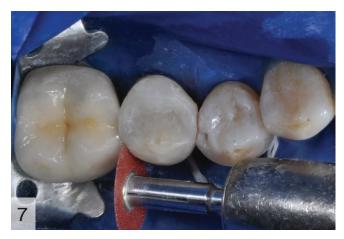

Shaping the applied Filtek<sup>™</sup> Bulk Fill Posterior Restorative with an instrument to the desired anatomic structure.

20 seconds light curing from the occlusal surface using an Elipar™ S10 Curing Light.