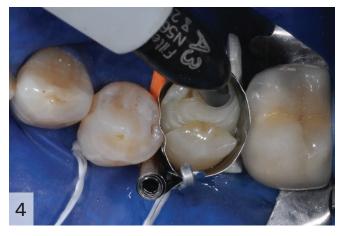

Shaping the applied Filtek<sup>™</sup> Bulk Fill Posterior Restorative with an instrument to the desired anatomic structure.

20 seconds light curing from the occlusal surface using an Elipar™ S10 Curing Light.