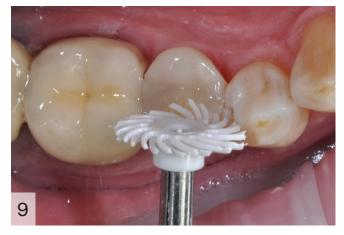

Shaping the proximal area using a Sof-Lex<sup>™</sup> Disc.

Finishing of the filling using the Sof-Lex<sup>™</sup> Spiral Wheels.

Polishing of the filling using the Sof-Lex<sup>™</sup> Spiral Wheels.

Final Situation: Aesthetically restored second premolar.