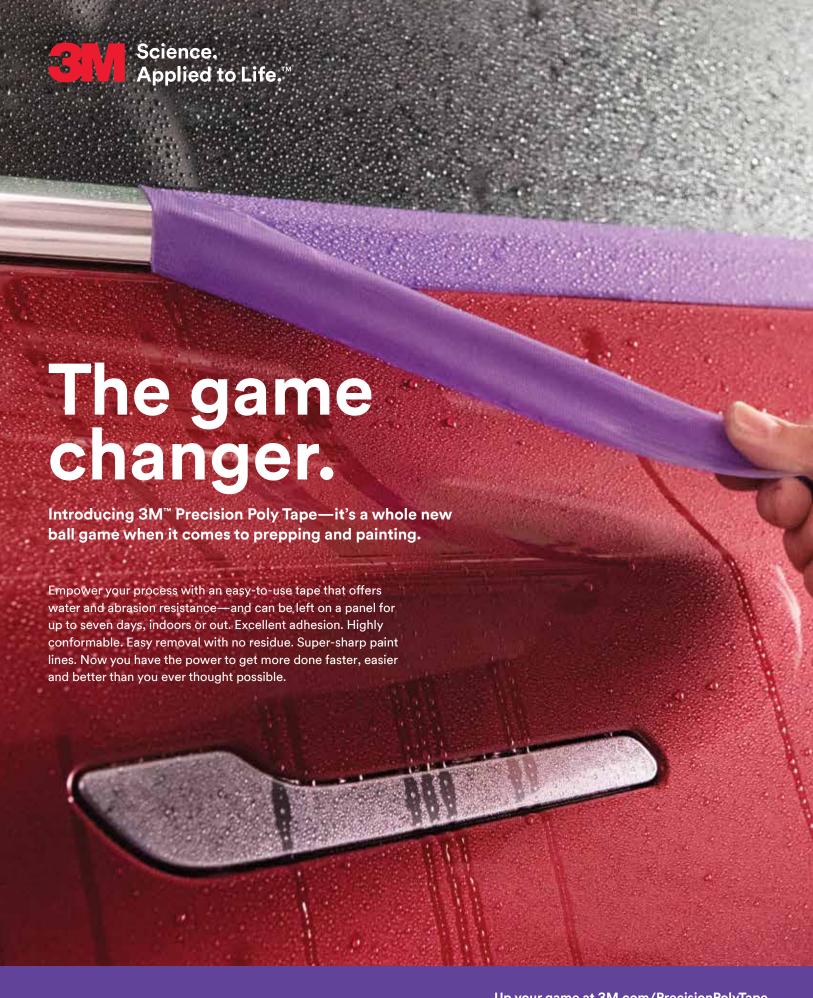

# The rules have changed.

## Forget what you know about prepping and painting with paper or vinyl tapes.

### 7-day Clean Removal

UV resistance for use indoors or out-no adhesive transfer, ghosting or slivering.

#### **Waterproof Backing**

Withstands inclement weather and exposure to liquids without deterioration, compromised paint lines or difficult removal.

#### Highly Conformable

Sticks, stays and easily curves to create sharp paint lines and intricate designs.

#### **Sharp Paint Lines**

Superior masking performance provides sharp paint lines for striping, color separation and complex designs.