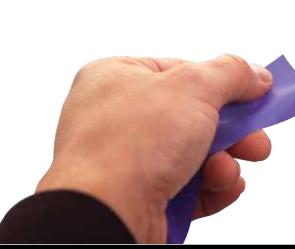

#### **Straight Tear**

Tears easily by hand every time, leaving a clean, straight tear without using sharp tools.

Snap it. Stick it. Love it.

It's easy to get the hang of tearing 3M™ Precision Poly Tape. Just pinch it between your thumbs and index fingers and quickly tear the tape with a snap. The result is a clean, straight tear every time.