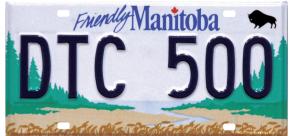

### 3M™ Dynamic **Security Script (DSS)**

#### Available on 3M™ High Definition Plate Sheeting

3M™ Dynamic Security Script Markings are embedded into the 3M sheeting during the manufacturing process providing strong anti-counterfeiting capabilities. It's exclusively available on our premier 3M™ High Definition Licence Plate Sheeting which is white, bright and highly secure.

- ► Unique retroreflectivity properties
- ► Easy to verify, day or night
- ► Tamper resistant and difficult to duplicate
- ► Customizable for country or province

Customized graphics with 3M™ DSS Markings

Varied brightness of image elements allows for visibility from distances

up to (25 ft)