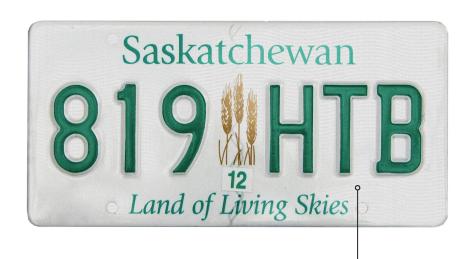

### 3M<sup>™</sup> Ensure<sup>™</sup> Virtual Security Thread (VST)

#### Available on 3M™ Beaded License Plate Sheeting

Featuring a 3D sinusoidal thread pattern that "floats" above and behind the surface of the plate. Plates with 3M™ Ensure™ Virtual Security Threads can be authenticated at a glance by law enforcement.

- ► Runs vertically or horizontally, depending on plate dimensions
- ► Tamper-resistant and difficult to duplicate
- ► Visible from inside of law enforcement vehicles

Sinusoidal thread pattern