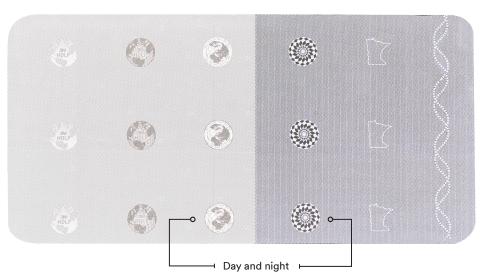

- ► Unique retroreflectivity properties
- ► Easy to verify, day or night
- ► Tamper resistant and difficult to duplicate
- ► Customizable for country or province

Customized graphics with 3M™ DSS Markings

Varied brightness of image elements allows for visibility from distances

up to (25 ft)