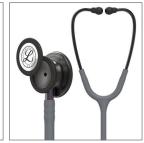

## 3M™ Littmann® Classic III™ Stethoscope

5872 Smoke Chestpiece, Turquoise Tube, Pink Stem and Smoke Headset

5873 Smoke Chestpiece, Grey Tube, Violet Grey Stem and Smoke

6200 Black Chestpiece, Black Tube, Red Stem and Black Headset