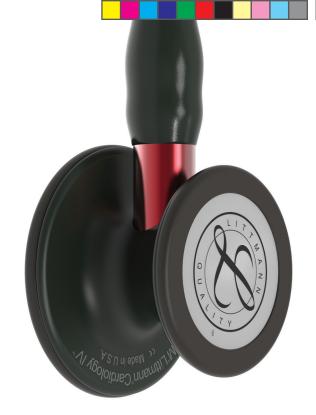

3M™ Littmann® Cardiology IV™ Stethoscope

6201 Black Chestpiece, Black Tube, Blue Stem and Black Headset

6202 High-Polish Smoke Chestpiece, Navy Tube, Blue Stem and Black

5874 Mirror Chestpiece, Caribbean Blue Tube, Orange Stem and Standard Finish Headset

5875 Smoke Chestpiece, Lime Green Tube, Blue Stem and Smoke Headset

6203 Black Chestpiece, Black Tube, Violet Stem and Black Headset

6204 High-Polish Smoke Chestpiece, Black Tube, Champagne Stem and Black Headset