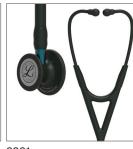

## 3M™ Littmann® Classic III™ Stethoscope

5872 Smoke Chestpiece, Turquoise Tube, Pink Stem and Smoke Headset

5873 Smoke Chestpiece, Grey Tube, Violet Grey Stem and Smoke

6200 Black Chestpiece, Black Tube, Red Stem and Black Headset