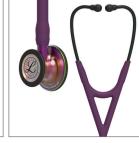

3M™ Littmann® Cardiology IV™ Stethoscope

6201 Black Chestpiece, Black Tube, Blue Stem and Black Headset

6202 High-Polish Smoke Chestpiece, Navy Tube, Blue Stem and Black

5874 Mirror Chestpiece, Caribbean Blue Tube, Orange Stem and Standard Finish Headset

5875 Smoke Chestpiece, Lime Green Tube, Blue Stem and Smoke Headset

6203 Black Chestpiece, Black Tube, Violet Stem and Black Headset

6204 High-Polish Smoke Chestpiece, Black Tube, Champagne Stem and Black Headset

6205 Rainbow Chestpiece, Plum Tube, Violet Stem and Black Headset

6206 High-Polish Champagne Chestpiece, Hunter Green Tube, Orange Stem and Champagne Headset

**3M United Kingdom PLC**Charnwood Campus | 10 Bakewell Road
Loughborough, Leicestershire, LE11 5RB
www.littmann.co.uk