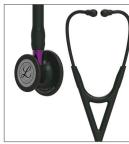

3M™ Littmann® Cardiology IV™ Stethoscope

6201 Black Chestpiece, Black Tube, Blue Stem and Black Headset

6202 High-Polish Smoke Chestpiece, Navy Tube, Blue Stem and Black

5874 Mirror Chestpiece, Caribbean Blue Tube, Orange Stem and Standard Finish Headset

5875 Smoke Chestpiece, Lime Green Tube, Blue Stem and Smoke Headset

6203 Black Chestpiece, Black Tube, Violet Stem and Black Headset

6204 High-Polish Smoke Chestpiece, Black Tube, Champagne Stem and Black Headset

6205 Rainbow Chestpiece, Plum Tube, Violet Stem and Black Headset

6206 High-Polish Champagne Chestpiece, Hunter Green Tube, Orange Stem and Champagne Headset

**3M United Kingdom PLC**Charnwood Campus | 10 Bakewell Road
Loughborough, Leicestershire, LE11 5RB
www.littmann.co.uk