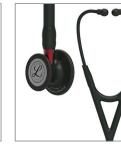

## 3M™ Littmann® Classic III™ Stethoscope

5872 Smoke Chestpiece, Turquoise Tube, Pink Stem and Smoke Headset

5873 Smoke Chestpiece, Grey Tube, Violet Grey Stem and Smoke

6200 Black Chestpiece, Black Tube, Red Stem and Black Headset