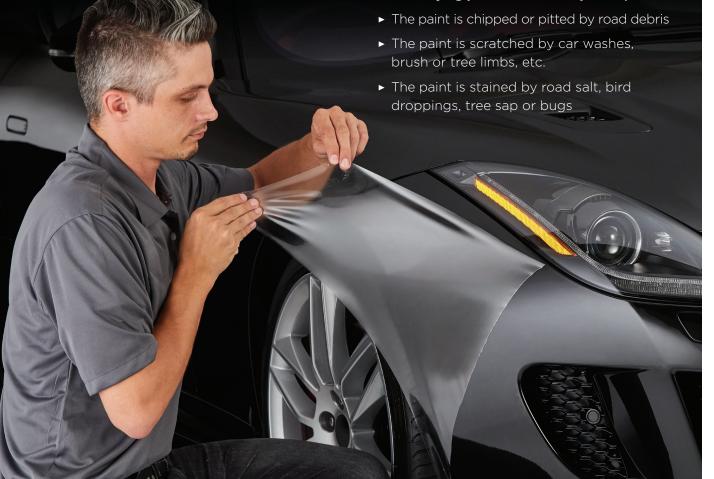

## EXPECT IT. PROTECT IT.

There's a 100% chance something will wreck the paint on your new car. Rocks, bugs, sand, keys, salt, rings — you name it. Our clear, 8 mil thick film tirelessly protects your paint, even when you can't. Get it professionally applied to the high-impact, vulnerable areas of your vehicle.

### What is covered?

- ► New, certified pre-owned and used cars are eligible
- ► One day paid car rental (up to \$40)

Your Scotchgard<sup>™</sup> Paint Protection Film and the underlying paint is covered up to \$3,500 if: