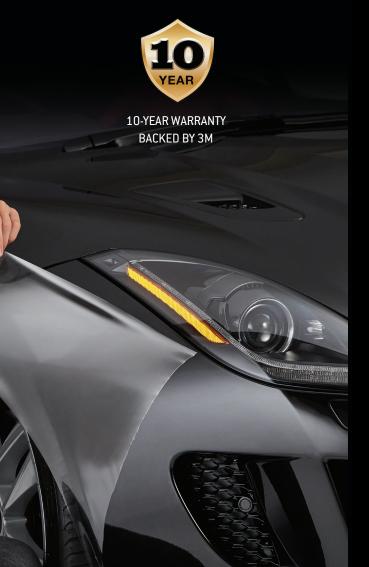

### YOUR CAR. PROTECTED.

- Keeps your vehicle looking newer longer
- Protects paint against chips, scratches, stains and the elements
- Durable and maintenance free
- Virtually invisible protection
- Features self-healing technology
- Professionally installed

### LIMITED WARRANTY AND LIMITED REMEDY:

3M warrants that applied Scotchgard™ Paint Protection Film Pro Series will be free of defects in materials and manufacture – including yellowing, bubbling or cracking - for ten (10) years from date of installation. This warranty does not apply to damage caused by misuse, accident, misapplication or ordinary wear, nor does it apply to dents caused by physical impact of rocks or road debris. Warranty coverage does not include paint pull during film removal process. This warranty is only provided to the original consumer purchaser and is not transferable. Register your warranty online to validate at 3m.com/ppfwarranty. By entering the information into 3M's warranty registration system, you consent to allow 3M to share with CarFax the VIN number and installation date. Your personal information (name, address, phone number, etc.) WILL NOT be included in the submission to CarFax. Some installers may choose to offer, on their own behalf, different or additional warranties or remedies. beyond the limited warranty and limited remedy offered by 3M. This warranty does not apply to headlight.

## EXPECT IT. PROTECT IT.

There's a 100% chance something will wreck the paint on your new car. Rocks, bugs, sand, keys, salt, rings — you name it. Our clear, 8 mil thick film tirelessly protects your paint, even when you can't. Get it professionally applied to the high-impact, vulnerable areas of your vehicle.