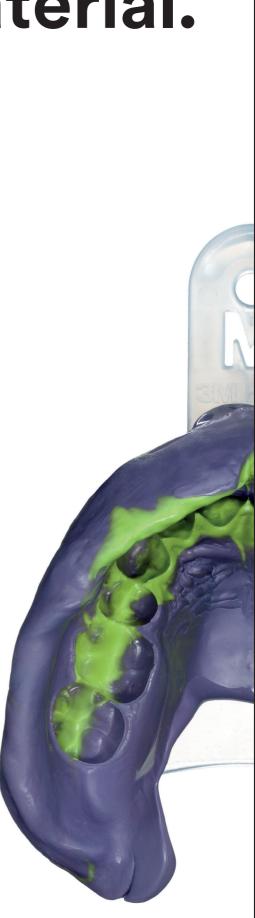

### Exceptional precision.

The excellent flow properties of Impregum Polyether Material let you capture the finest details: It flows smoothly, even in the toughest spots, producing void-free impressions with excellent precision.

3M<sup>™</sup> Impregum<sup>™</sup> Polyether Material flows in close proximity to the teeth and gingival tissues to capture every important detail.