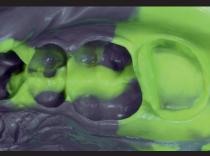

### Exceptional precision.

The excellent flow properties of Impregum Polyether Material let you capture the finest details: It flows smoothly, even in the toughest spots, producing void-free impressions with excellent precision.

3M<sup>™</sup> Impregum<sup>™</sup> Polyether Material flows in close proximity to the teeth and gingival tissues to capture every important detail.