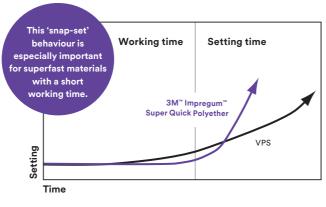

### Take all the time you need.

Whether you use super quick, quick or regular set, Impregum Polyether shows consistently great flow behaviour so you can use the indicated working time reliably to full capacity - inaccuracies associated with premature setting are avoided. Once the working time is over, setting starts immediately (snap set) for better reproduction of details and fewer distortions.

In contrast to VPS materials, polyether shows a consistent flow throughout working time followed by immediate setting (schematic illustration).