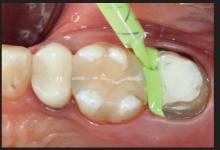

### **Polyether meets** CAD/CAM workflow.

Impregum Super Quick Material is scannable with the current generation of scanners for a more efficient cooperation with your lab.

Syringing of 3M<sup>™</sup> Impregum<sup>™</sup> Super Quick Light Body Impression Material using the 3M<sup>™</sup> Intra-oral Syringe Purple.

Contrasting colours for excellent readability.

- Superfast polyether with 45 sec. working time and guick 2-minute setting
- Available in heavy, medium and light body consistencies
- For monophase and 1-step impression techniques
- Perfect for impressions for single-unit crowns, implants, inlays/onlays and smaller bridges up to 3 units