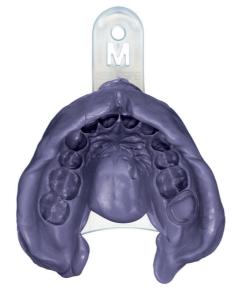

### Exceptional precision.

The excellent flow properties of Impregum Polyether Material let you capture the finest details: It flows smoothly, even in the toughest spots, producing void-free impressions with excellent precision.

3M<sup>™</sup> Impregum<sup>™</sup> Polyether Material flows in close proximity to the teeth and gingival tissues to capture every important detail.