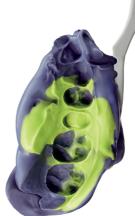

### **Polyether meets** CAD/CAM workflow.

Impregum Super Quick Material is scannable with the current generation of scanners for a more efficient cooperation with your lab.

Syringing of 3M<sup>™</sup> Impregum<sup>™</sup> Super Quick Light Body Impression Material using the 3M<sup>™</sup> Intra-oral Syringe Purple.

Contrasting colours for excellent readability.

- Superfast polyether with 45 sec. working time and guick 2-minute setting
- Available in heavy, medium and light body consistencies
- For monophase and 1-step impression techniques
- Perfect for impressions for single-unit crowns, implants, inlays/onlays and smaller bridges up to 3 units