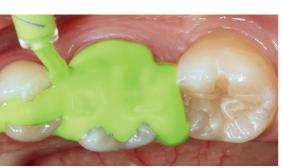

### **Polyether meets** CAD/CAM workflow.

Impregum Super Quick Material is scannable with the current generation of scanners for a more efficient cooperation with your lab.

Syringing of 3M<sup>™</sup> Impregum<sup>™</sup> Super Quick Light Body Impression Material using the 3M<sup>™</sup> Intra-oral Syringe Purple.

3M<sup>™</sup> Impregum<sup>™</sup> Polyether Material flows in close proximity to the teeth and gingival tissues to capture every important detail.