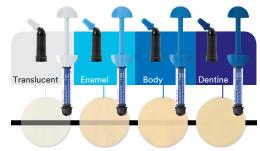

### Any aesthetic solution.

When you want to elevate your artistry, here's your dream palette.

Our **36** beautiful shades and **4** opacities allow you to match any patient's dentition and create restorations that are virtually undetectable using a multi-shade layering technique.

Syringes and capsules are colour coded by opacity – Translucent, Enamel, Body and Dentine.