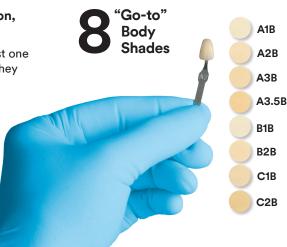

## When you want a simple solution, you'll love this.

Most restorations are made with just one of eight Body shades. Dentists say they love the way Filtek™ shades blend with surrounding dentition. You'll find it easy to satisfy patient expectations using a simple single-shade technique.

#### Shade Match.

Body shades match the VITA® Classical Shade Guide.