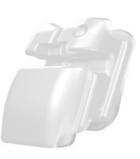

## Showcase your expertise. Deliver precise results.

Doors
withstand
more than
typical treatment use\*

**Reliable, self-ligating doors** withstand more than 2x the open- and closing- cycles of typical treatment.

Typical 2-year treatment

2x

3M<sup>™</sup> Clarity<sup>™</sup> Ultra Bracket door reliability

Easier wire changes without ligation and ligatures.

Wide ceramic door that assists rotational control with a broad mesial-distal span.

Passive or active on-demand.

Rotational control without adding accessories.