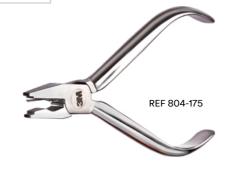

#### Instruments for the Ultra SL System

|                                   | Part Number |
|-----------------------------------|-------------|
| 3M™ Unitek™ Debonding Instrument  | 804-175     |
| 3M™ Unitek™ Open-Close Instrument | 804-155     |