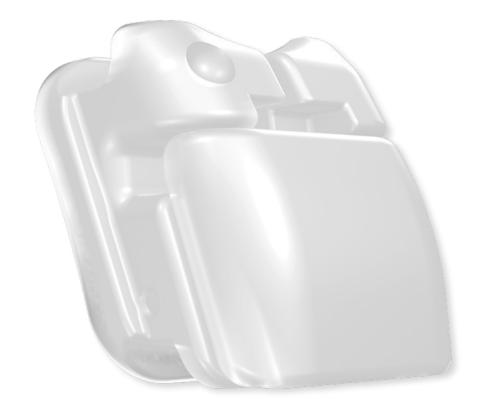

## Showcase your expertise. Deliver precise results.

Doors
withstand
more than
typical treatment use\*

**Reliable, self-ligating doors** withstand more than 2x the open- and closing- cycles of typical treatment.

Easier wire changes without ligation and ligatures.

Wide ceramic door that assists rotational control with a broad mesial-distal span.

Passive or active on-demand.

Rotational control without adding accessories.