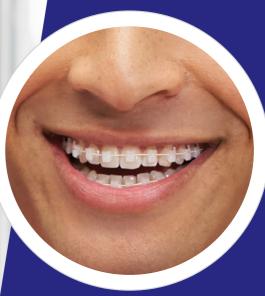

3M™ Clarity™ Ultra Self-Ligating Brackets

# Practice confidently. Smile beautifully.

## 3M™ Clarity™ Ultra Self-Ligating Brackets