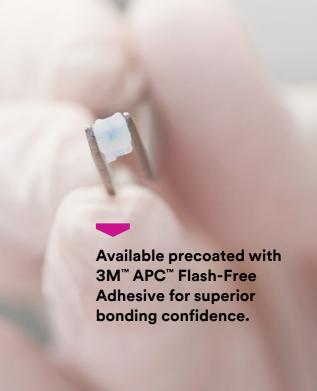

# Simple, efficient bonding process.

Powered by technology, the 3M<sup>™</sup> APC<sup>™</sup> Flash-Free Adhesive Coated Appliance System is the most efficient bonding system in orthodontics. Our innovative design creates a unique adhesive bonding substrate on the base of the bracket that saves you time and positively impacts patient satisfaction.

Faster and more efficient bonding than non-precoated brackets.

Eliminates the flash removal step from bonding.

Simple, easy clean-up at debonding.

Bond time is reduced up to 40% per bracket.

No flash removal reduces accidental bracket movement after positioning, reducing the need to reposition.

Protects tooth enamel under adhesive.

\*3M Data on file.

3M<sup>™</sup> Clarity Ultra<sup>™</sup> Self-Ligating Brackets

3M™ Victory Series™ Superior Fit Buccal Tubes

3M<sup>™</sup> Forsus<sup>™</sup> Class II Correctors