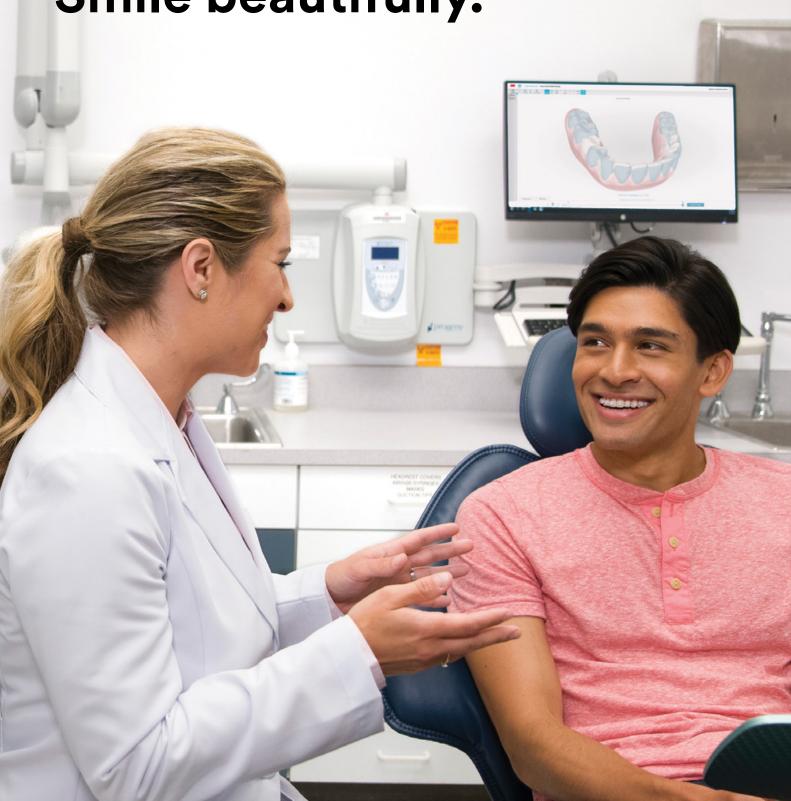

3M™ Clarity™ Ultra Self-Ligating Brackets

Easier wire changes without ligation and ligatures.

Wide ceramic door that assists rotational control with a broad mesial-distal span.

Passive or active on-demand.

Rotational control without adding accessories.