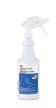

#### 3M™ Glass Cleaner & Protector

Reduces resoiling of glass and mirrors by leaving an invisible layer of Scotchgard™ Protector.