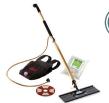

#### 3M™ Easy Scrub Flat Mop System

Excellent for daytime cleaning activities and ease of manoeuvering around desks and tables. Help cut chemical waste by 80% versus mop and bucket, with the operator-controlled dispensing mechanism.\*