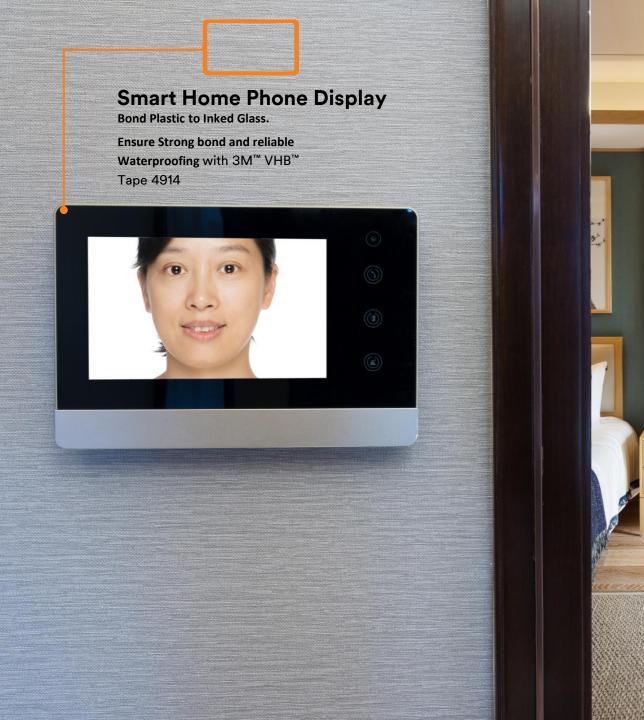

## **Avoid any surprise.**

Smart homes connect visitors through indoor and outdoor phones. They need to be reliable to operate at all times. With high performance bonding strength and unique sealing properties, 3M<sup>™</sup> VHB<sup>™</sup> Tape 4914 bonds displays so that your house can stay connected all the time.