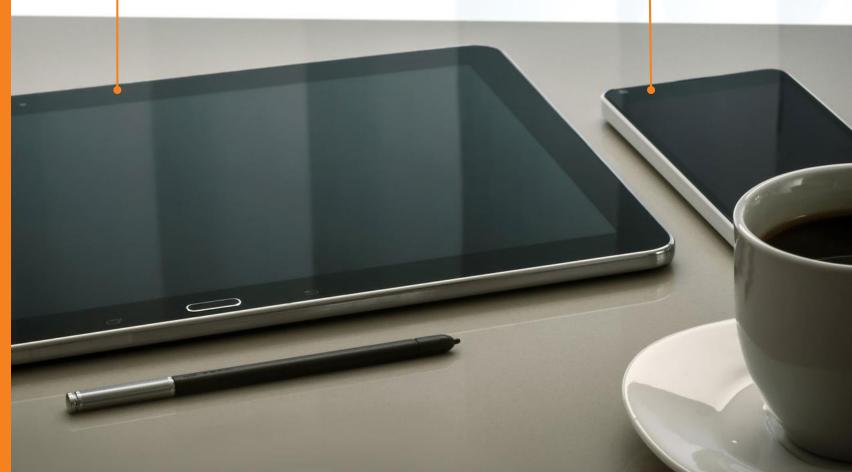

### Get the edge on frame bonding that seals and cushions.

Get unique shock absorption and sealing performance to reduce the risk of broken screens and improve waterproofing. Our bonding solutions offer excellent impact strength, conformability, surface adhesion and design flexibility. **Smartphones and Tablets** 

Bond Plastic to Glass.

Protect and seal front displays and back covers on tablets and phones with 3M<sup>™</sup> VHB<sup>™</sup> Tape 5909.