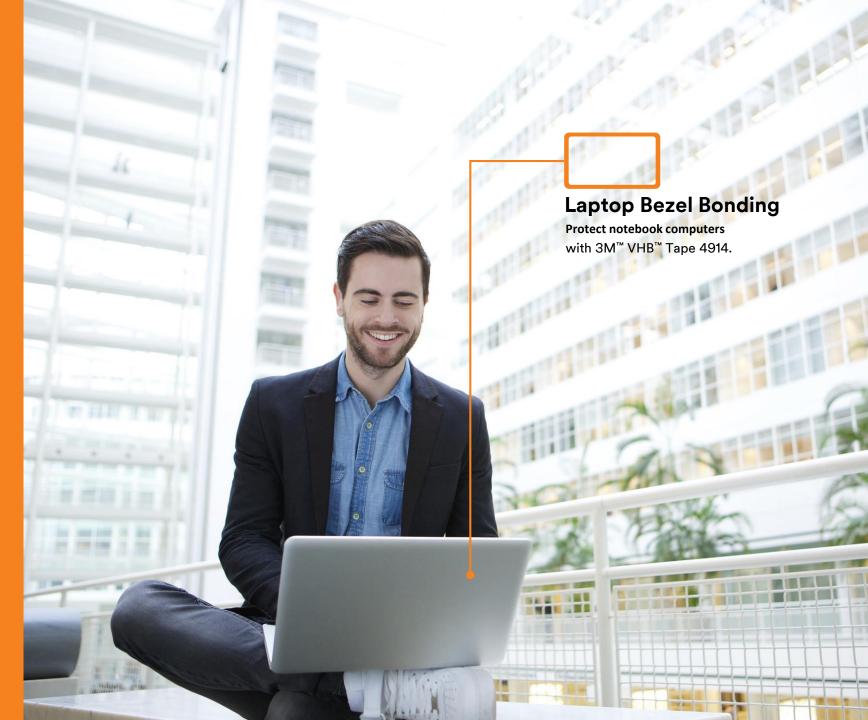

#### ELECTRONICS

## Carry your laptop everywhere.

As laptop computers get lighter and lighter, they are carried everywhere and could be dropped. With great impact resistance, our 3M<sup>™</sup> VHB<sup>™</sup> Tape can help decrease the risk of a broken screen so your laptop will stay as ready as you are.