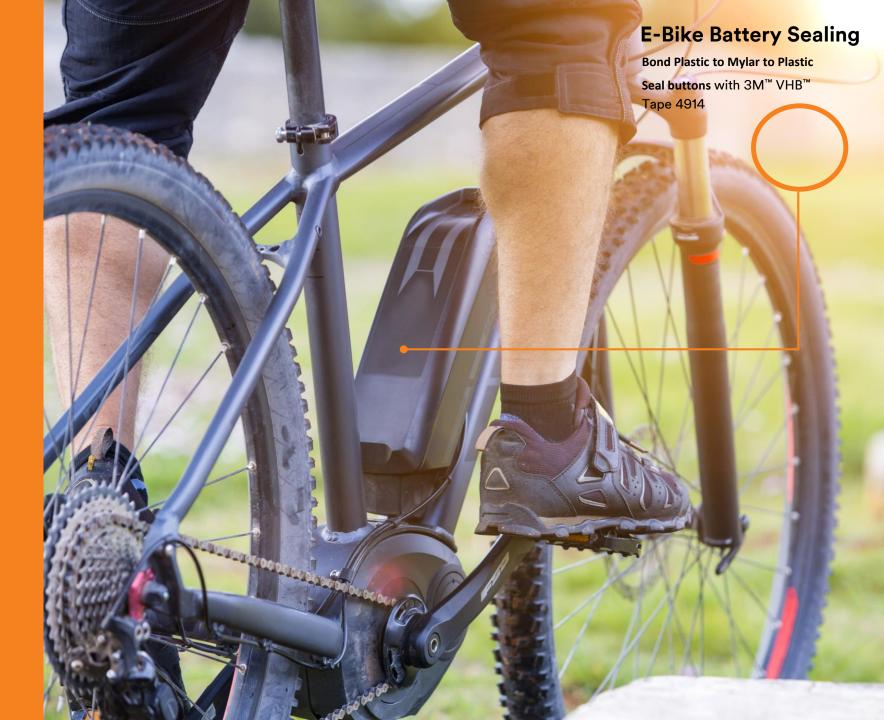

### ELECTRONICS Power your ride.

E-bikes and e-scooters rely on a battery that cannot let you down. That's why they need to resist any rain, snow or muddy conditions. With closed-cell technology that provides high sealing performance, 3M<sup>™</sup> VHB<sup>™</sup> Tape 4914 can waterproof any battery button or joint for a fun ride in any weather.