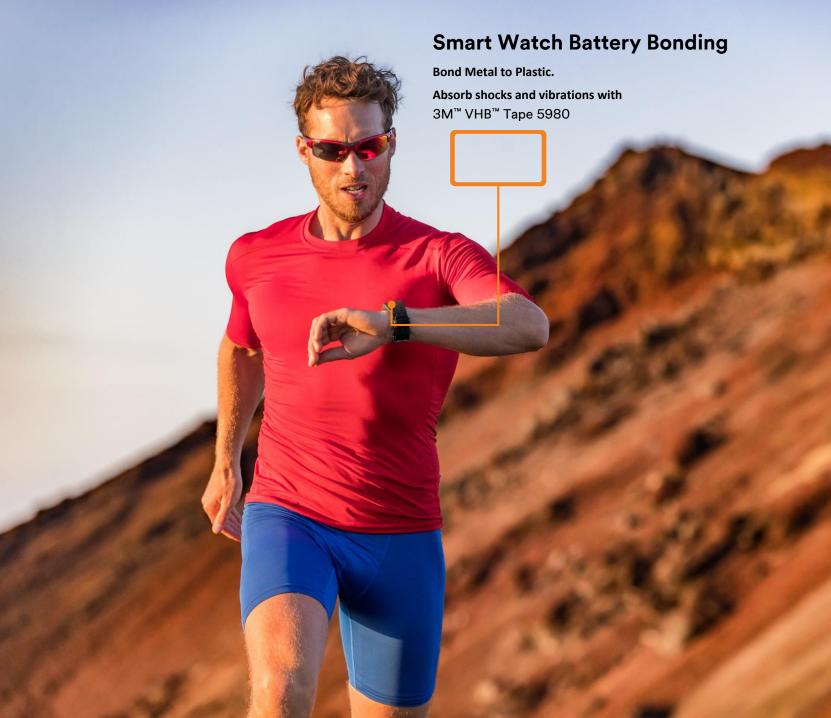

## **Move with Power.**

Smart Watches need a reliable source of power that will not fail. That is why the battery needs to be stabilized even during very active exercise. With high shock absorption, bonding and sealing, 3M<sup>™</sup> VHB<sup>™</sup> Tape 5980 helps protect your battery to keep you connected for the marathon ahead.