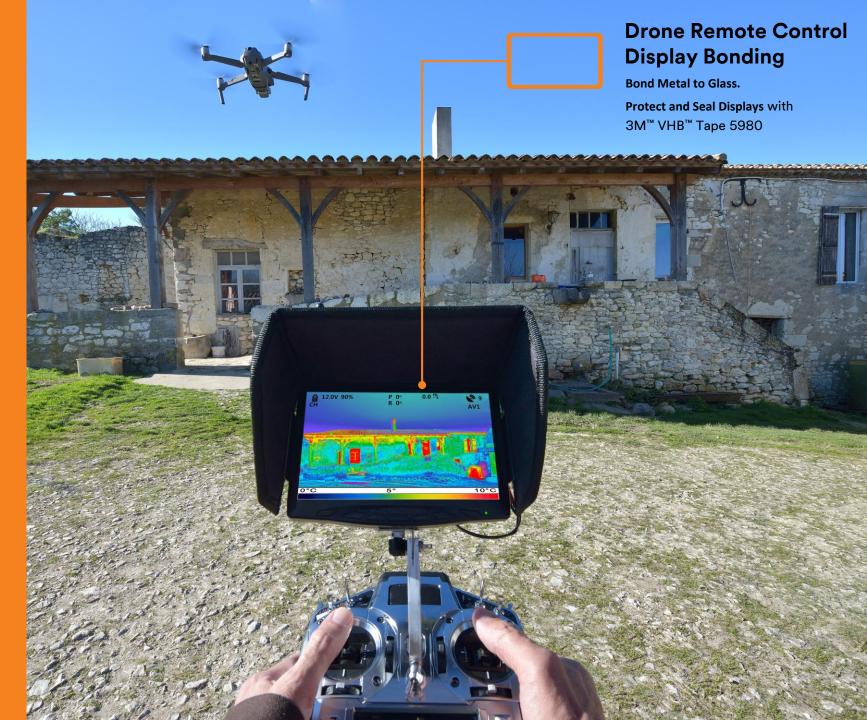

### ELECTRONICS Stay in Control.

Drones are increasingly used for taking pictures, filming and real time analysis of hard to access locations. A reliable display is needed to always stay in control. With high drop resistance and sealing, 3M<sup>™</sup> VHB<sup>™</sup> Tape 5980 helps protect your display so that you can always keep an eye on what your drone is seeing.