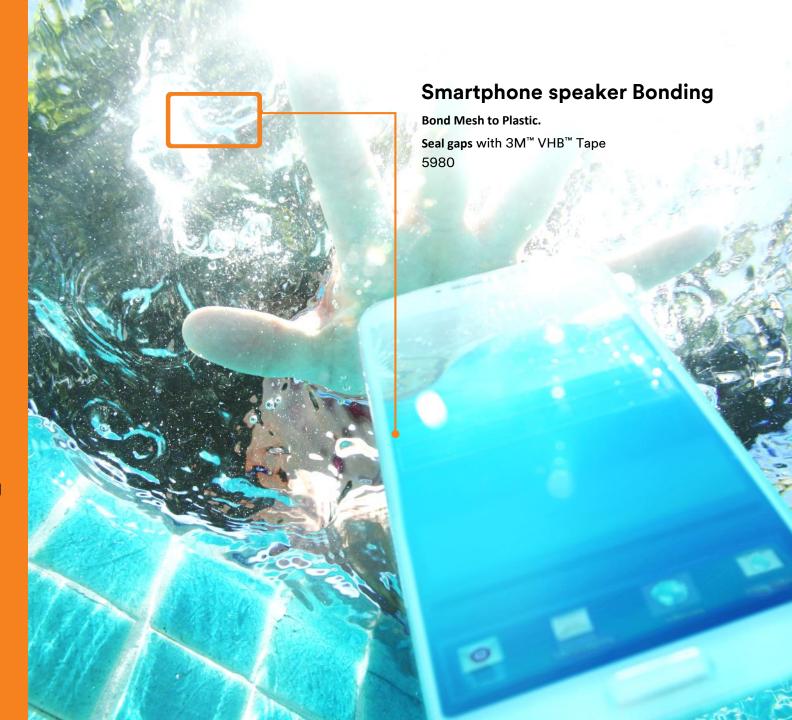

#### ELECTRONICS

# Waterproof your phone.

Look to 3M<sup>™</sup> VHB<sup>™</sup> Tape to seal displays, speakers, microphones, volume keys, etc. Its closed-cell construction, conformability and softness can fill gaps while maintaining enough flexibility to bond moving parts.