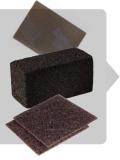

Item #:

Scotch-Brite<sup>™</sup> Griddle Screen 200CC

3M™ Grill Brick Cleaner

Scotch-Brite™ Heavy Duty Griddle Pad 82

Clean your dirty flat top griddle in 3 easy steps in just 3-5 minutes.

\*Than non-3M competitive medium duty scouring pads

The Scotch-Brite Quick Clean Griddle Cleaning System. Works while griddle is still hot, to save even more time. Innovative pad holder helps prevent scorched hands and fingers.

The Scotch-Brite™ Quick Clean Griddle Cleaning Starter Kit 710 Item #: