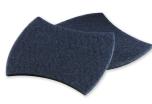

## TRY OUR NEW, IMPROVED SOLUTION

Step away from the sink sooner, with the Scotch-Brite™ Dual Purpose Scour Pad 96HEX. Features a yellow raised "power dot" side that cuts through baked on food 5X faster.\* Use the smooth green side to scour away fine particles and grease. Ideal for pots, pans, appliances, utensils and more.