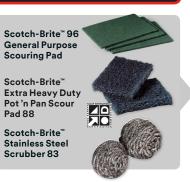

## STILL SCRUBBING IT "OLD SCHOOL"?

For over 50 years, Scotch-Brite™ Professional Scouring Pads have been the "go-to" solution for tough kitchen clean-up chores. But did you know that 3M is continually improving our Scotch-Brite technology, to bring you even more efficient and easy-to-use scouring products?

If you're still using the same Scotch-Brite pads as always, you should know that things have changed for the better. We invite you to check out our latest and greatest Scotch-Brite scouring innovations – and discover how much more time and elbow grease you could save!



## IF YOU'VE BEEN USING ONE OF THESE



## TRY OUR NEW, IMPROVED SOLUTION

Step away from the sink sooner, with the Scotch-Brite™ Dual Purpose Scour Pad 96HEX. Features a yellow raised "power dot" side that cuts through baked on food 5X faster.\* Use the smooth green side to scour away fine particles and grease. Ideal for pots, pans, appliances, utensils and more.



Item #:

Scotch-Brite™ Medium Duty Scrubbing Sponge 74



Worried about surface scratches and bacteria accumulation? The Scotch-Brite™ Power Pad 3000 gives you two cleaning tools in one: a Power Pad side with 8X less abrasive than the competition and an antimicrobial sponge side that resists odor causing bacteria.



Item #:

Scotch-Brite<sup>®</sup> Light Duty Cleansing Pad 98



Clean tough messes with a gentle touch! Our Scotch-Brite™
Power Pad 2000 scours
7X f