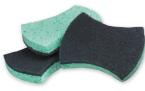

Item #:

Scotch-Brite<sup>®</sup> Light Duty Cleansing Pad 98

Clean tough messes with a gentle touch! Our Scotch-Brite™
Power Pad 2000 scours
7X faster than other
non-scratch pads, and
at least 10X faster than
competitive medium-duty
scouring pads. Ideal for
stainless steel equipment
and appliances.