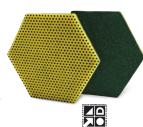

## TRY OUR NEW, IMPROVED SOLUTION

Step away from the sink sooner, with the Scotch-Brite™ Dual Purpose Scour Pad 96HEX. Features a yellow raised "power dot" side that cuts through baked on food 5X faster.\* Use the smooth green side to scour away fine particles and grease. Ideal for pots, pans, appliances, utensils and more.