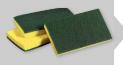

Item #:

Scotch-Brite™ Medium Duty Scrubbing Sponge 74

Worried about surface scratches and bacteria accumulation? The Scotch-Brite™ Power Pad 3000 gives you two cleaning tools in one: a Power Pad side with 8X less abrasive than the competition and an antimicrobial sponge side that resists odor causing bacteria.