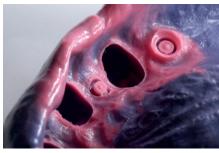

# **Accuracy**

The UK's only true polyether material meets the most demanding of challenges. The intrinsic hydrophilicity, excellent flow properties and 'snap set' characteristics contribute to the material's extremely precise detail reproduction.<sup>1</sup>

### Void-free

Thanks to its unique moisture tolerance, Impregum polyether impression material displaces blood and saliva right from the first contact with tissue, resulting in excellent detail reproduction and void-free impressions.<sup>2</sup>