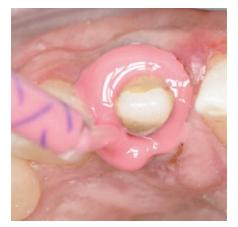

# **Complex cases**

Impregum polyether impression material's unique features provide pinpoint precision and the control you need for challenging tasks like implant impressions. The material's ultimate rigidity ensures the coping stays in place, so you can be sure the implant will be precisely positioned in the mouth.<sup>4</sup>

#### Impregum polyether material is ideal for:

- ► Multiple-unit cases
- ► Implant impressions
- ► Compromised patients with poor gingival health where it is hard to control moisture

The rigidity, simplicit it an outstanding ma for impressions of te