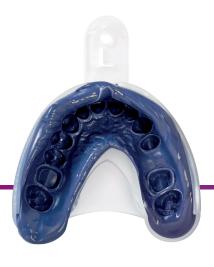

# **Accuracy**

The UK's only true polyether material meets the most demanding of challenges. The intrinsic hydrophilicity, excellent flow properties and 'snap set' characteristics contribute to the material's extremely precise detail reproduction.<sup>1</sup>

### Void-free

Thanks to its unique moisture tolerance, Impregum polyether impression material displaces blood and saliva right from the first contact with tissue, resulting in excellent detail reproduction and void-free impressions.<sup>2</sup>