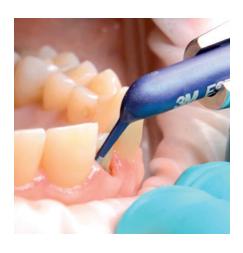

Syringe wash material precisely using easy-to-handle 3M™ Intra-oral Syringes. Just fill, flip, and start syringing. Alternatively, the syringe can be prefilled up to 12 hours in advance without the material setting, reducing stress about procedure timing.

# 3M<sup>™</sup> Intra-oral Syringe

More precision, less waste, easier handling: the intra-oral syringe features all you can wish for to prepare an accurate and flawless impression.

The results of Impregum Penta soft polyether impression material are fantastic.