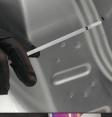

#### Mark Extension Wand

If using the 360° accessory wand, mark the extension about 25mm from the end as a reference to reduce overspray.

#### **Insert Wand Into Panel Opening**

Insert the wand to the farthest point. Begin spraying as you remove the wand until the reference mark comes into view. Repeat up to three (3) times to ensure complete coverage and maximize corrosion protection.