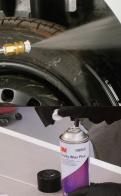

## **Pre-Cleaning**

Pre-wash/clean vehicle prior to disassembly (power wash undercarriage area at repair).

#### **Shake Aerosol**

Agitate the aerosol can thoroughly — one minute of shaking is required to mix the components prior to use. Attach the desired accessory extension and actuator if needed to access the areas inside the panel enclosure.