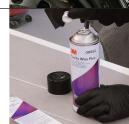

#### **Shake Aerosol**

Agitate the aerosol can thoroughly — one minute of shaking is required to mix the components prior to use. Attach the desired accessory extension and actuator if needed to access the areas inside the panel enclosure.

## **Application with Standard Actuator**

If applying to new panels prior to installation use the standard actuator. Spray up to three (3) coats to ensure full coverage and maximize protection.