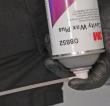

### Clean Accessory Nozzle

After application, invert the can and clear material from the accessory wand and nozzle by depressing the actuator.

#### Remove Excess Cavity Wax

Re-assemble the associated parts and wipe off any excess using a VOC compliant surface cleaner.

Visit www.3m.co.au/aad or www.3m.co.nz/aad for more SOPs and videos