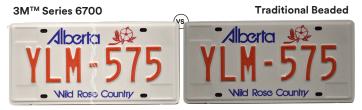

### **Greater Visibility Day or Night**

- More visible at night compared to traditional beaded license plate sheeting
- Appears similar during the day and at night (when viewed by reflected light)
- Highly reflective when viewed head-on, as well as from common angles

### **Better-Looking Graphics**

Promote your country or province with 3M™ Series 6700 Sheeting, available with personalized graphic designs that feature the safety of fully reflective license plates. 3M™ Series 6700 Sheeting has a white background, which means sharper-looking graphics and better plate aesthetics than traditional beaded license plate material. Better graphics can also mean more revenue through increased demand for personalized designs.

3M<sup>™</sup> Series 6700 Sheeting vs. Traditional beaded sheeting

For technical information or to learn more about 3M™ High Definition License Plate Sheeting or 3M's full line of traffic safety products and services, visit 3M.com/mva or contact the 3M Customer Contact Centre today at 1-800-3M-HELPS.