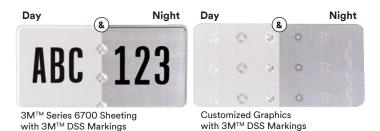

### **Advanced Security Features**

3M™ Series 6700 Sheeting with 3M™ Dynamic Security Script (DSS) Markings help law enforcement recognize authentic plates. DSS Markings include a range of tamper-resistant security marks that defend against counterfeiting and help provide production traceability. The DSS Markings are retro-reflective when a light is directed towards them. This makes some elements of the image appear brighter than the background sheeting, while others will appear darker. These markings can be seen from greater distances (up to 7.6m/25 feet) with a light source, such as headlights or flashlights.

Visibility of  $3M^{\text{TM}}$  Series 6700 Sheeting at night vs. Traditional Beaded sheeting at greater distances

Legibility of  $3M^{\text{TM}}$  Series 6700 Sheeting at night vs. Traditional Beaded sheeting at shorter distances