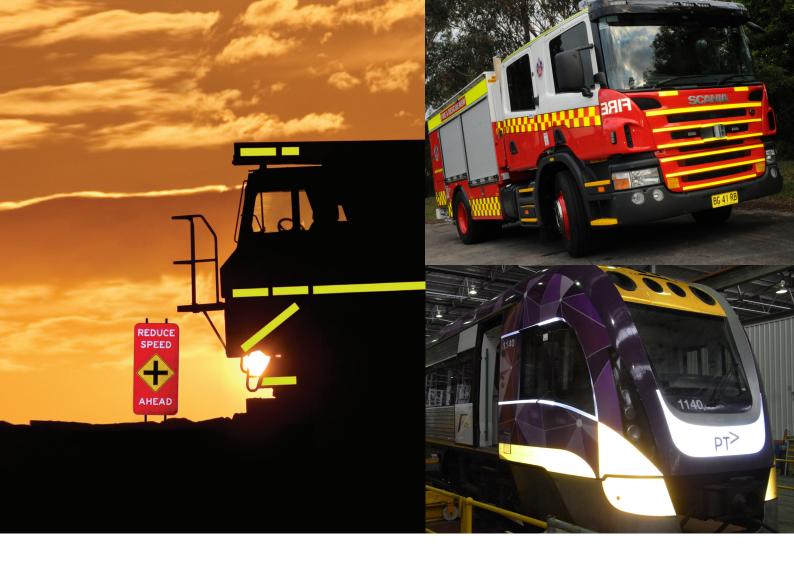

# **Mining**

In constantly changing work sites and environments, visitors, contractors and workers need to see vehicles and signs quickly. Monochrome environments and night time operations make visibility a critical challenge. Even in these challenging environments, you can trust 3M Assured Seal Partners to be using innovative 3M technologies to keep your site running smoothly. 3M Assured Seal Partners are authorised to provide 3M extended warranty for up to a period of three years on reflective vehicle marking and roadway delineation in mines\*

# **Emergency Service**

The 3M certified reflective emergency vehicle applicators are able to apply warranted fully customised reflective decals for emergency, fleet and utility vehicles\*. The 3M Assured partners are also able to ultrasonically edge seal each decal, providing both dust and water proofing.

# **Rolling Car**

3M Certified reflective rolling car markers are certified designers, applicators, manufacturers and installers of 3M reflective on rail cars.

3M's Diamond Grade™ Reflective Tapes deliver outstanding vehicle visibility and improve safety by reducing the chance of an accident up to 30 TIMES\*.