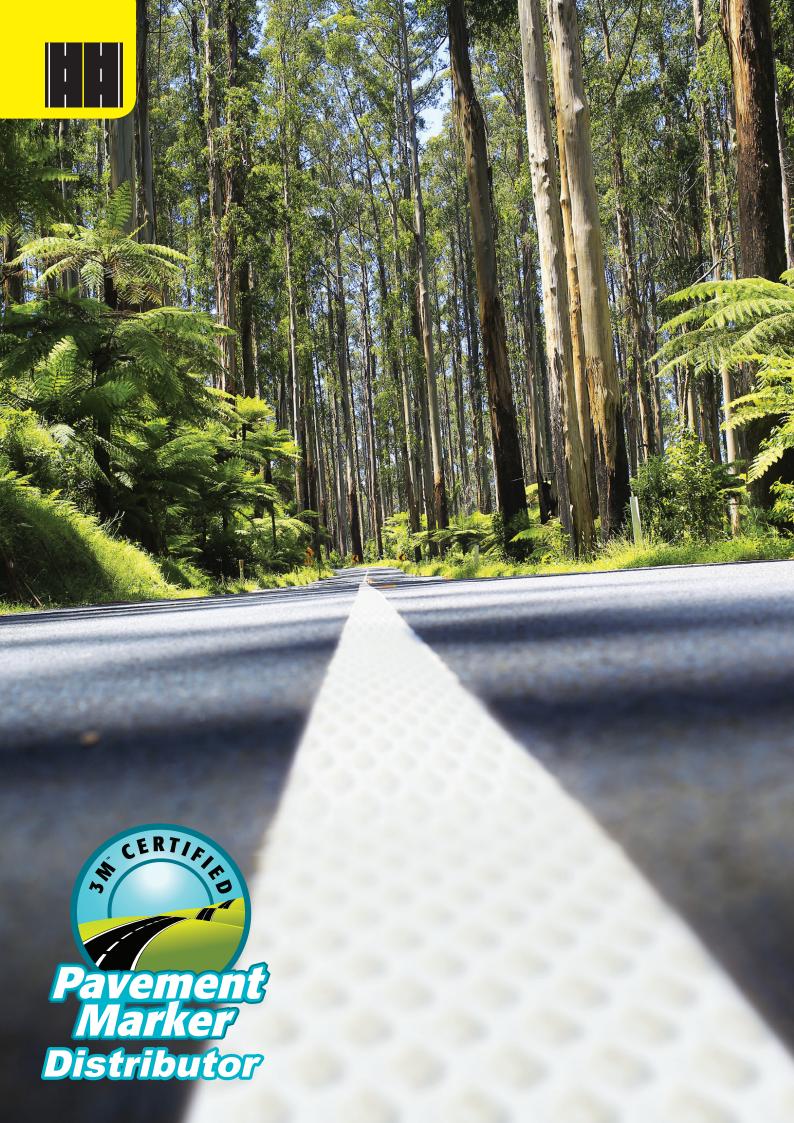

# 3M Certified Pavement Marking Distributors and Applicators.

3M Stamark<sup>™</sup> makes traffic lane adjustment fast and simple, with outstanding line brightness it will extend performance life. Newly marked roads can be opened to traffic immediately following application. 3M Certified Pavement Marking Distributors are able to offer the complete range of both permanent and removable 3M Stamark<sup>™</sup> Lines, pre-cut symbols and legends.