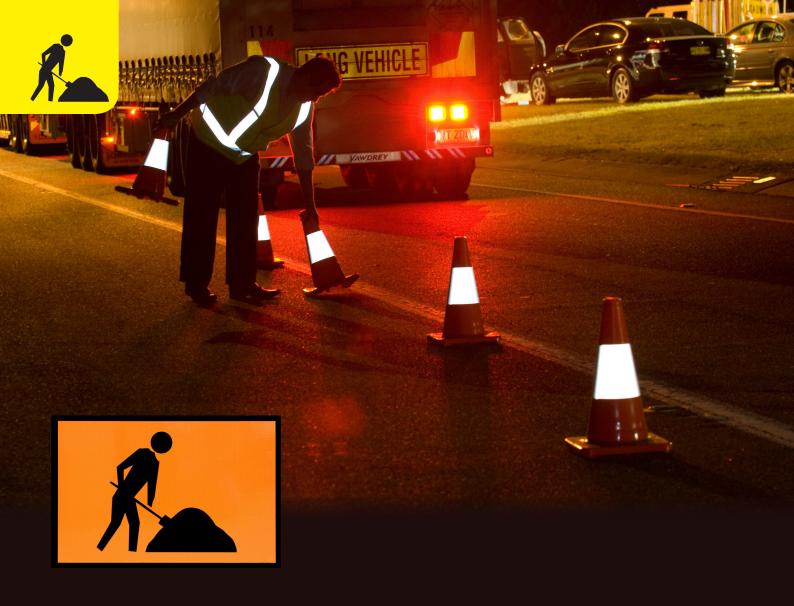

# 3M Diamond Safety in Work Zones.

Just because a traffic sign is temporary does not mean that brightness and quality don't matter. The visibility of work zone traffic signs is critical in helping drivers safely navigate through unfamiliar and potentially hazardous road work zones.

# 3M Temporary Traffic Control Certified Partners.

Roadwork zones are one of the most dangerous areas on the road for both motorists and workers. These zones often force motorists to make quick and unexpected decisions due to temporary lane closures and diversions around work areas, leading to confusion which can potentially have devastating consequences.

By choosing 3M Temporary Traffic Control Certified partners, you can be sure that you are getting locally made signs, using high quality, compliant reflective sheeting.