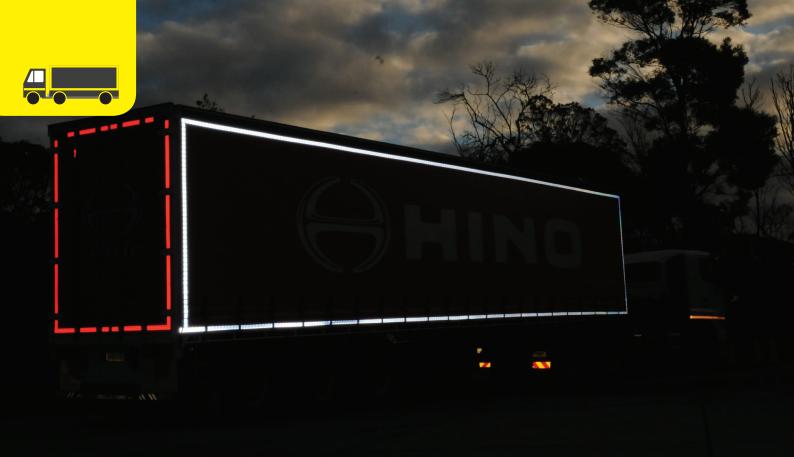

Full-contour and partial contour vehicle reflective markings are recommended in Australia under the ATA Industry Technical Advisory Procedure for Heavy Vehicle Visibility. Vehicle reflective Markings are also recommended in New Zealand by NZTA under "Land Transport Rule: Vehicle Lighting". 3M Heavy Vehicle Reflective dealers are able to offer a complete range of ECE104 compliant reflective tapes for marking rigid and curtain sided heavy vehicles.

# 3M Heavy Vehicle Reflective Dealers.