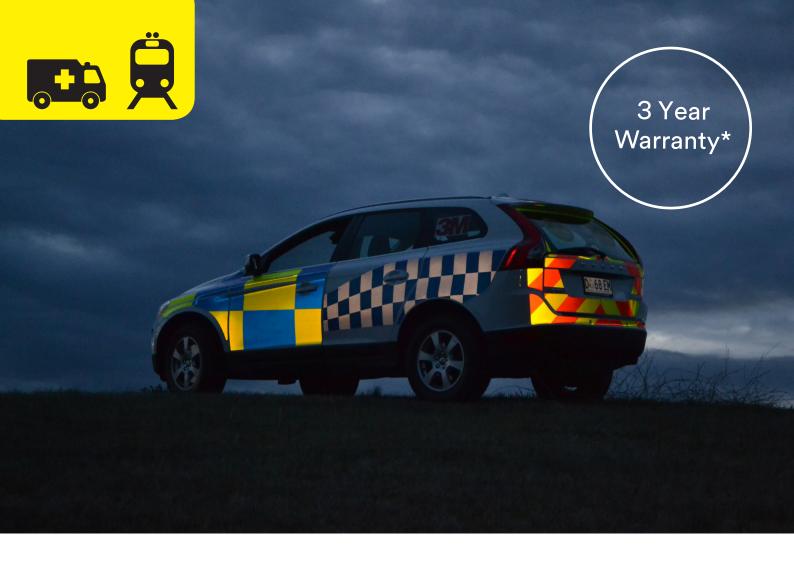

# 3M Assured Seal Partners.

3M Assured Seal Partners are authorized to provide 3M extended warranty for up to a period of 3 years on reflective applied to Emergency Service and Mining Vehicles, Rolling Cars and Roadway delineation in mines.

# **Mining**

In constantly changing work sites and environments, visitors, contractors and workers need to see vehicles and signs quickly. Monochrome environments and night time operations make visibility a critical challenge. Even in these challenging environments, you can trust 3M Assured Seal Partners to be using innovative 3M technologies to keep your site running smoothly. 3M Assured Seal Partners are authorised to provide 3M extended warranty for up to a period of three years on reflective vehicle marking and roadway delineation in mines\*

# **Emergency Service**

The 3M certified reflective emergency vehicle applicators are able to apply warranted fully customised reflective decals for emergency, fleet and utility vehicles\*. The 3M Assured partners are also able to ultrasonically edge seal each decal, providing both dust and water proofing.