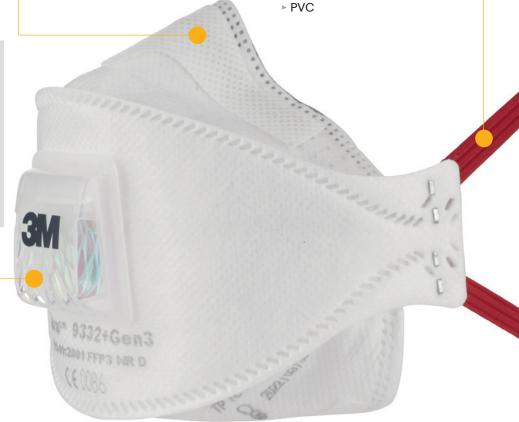

# Upper and lower tabs

► Along with the new 'grip' feature on the valve, enable an easier opening of the respirator to simplify the positioning and adjustment on the face

# 3M™ Advanced Electret (Filter) Media (AEM)

- ► High charge on filter fibres attracts particles from a wider capture area, enabling less filter media to be needed
- Low initial breathing resistance

#### 3M™ Cool Flow™ Comfort Valve

- Updated, modern and stylish design with clear cover lets you see new technology in action
- Opens more easily and stays open longer than the original 3M™ Cool Flow™ Valve
- Helps to minimise the risk of eyewear fogging from heat exiting through the media

## **Embossed top panel**

 Helps re-direct exhaled air, reducing fogging of eyewear

#### Curved, low profile design

- Conforms well to nose and eye contours - helps provide a good field of vision
- Designed to be compatible with safety eyewear from 3M

## **Braided headbands**

- Enhanced durability without compromising comfort
- Colour coded for easy identification (blue for FFP2, red for FFP3)

# 3-panel flat-fold design

 Designed to fit wide range of face shapes and sizes

## **Product materials**

- Large soft nose foam material and smooth inner cover
- Integrated aluminium noseclip for personal customisation
- These products do not contain components made from:
  - Natural rubber latex