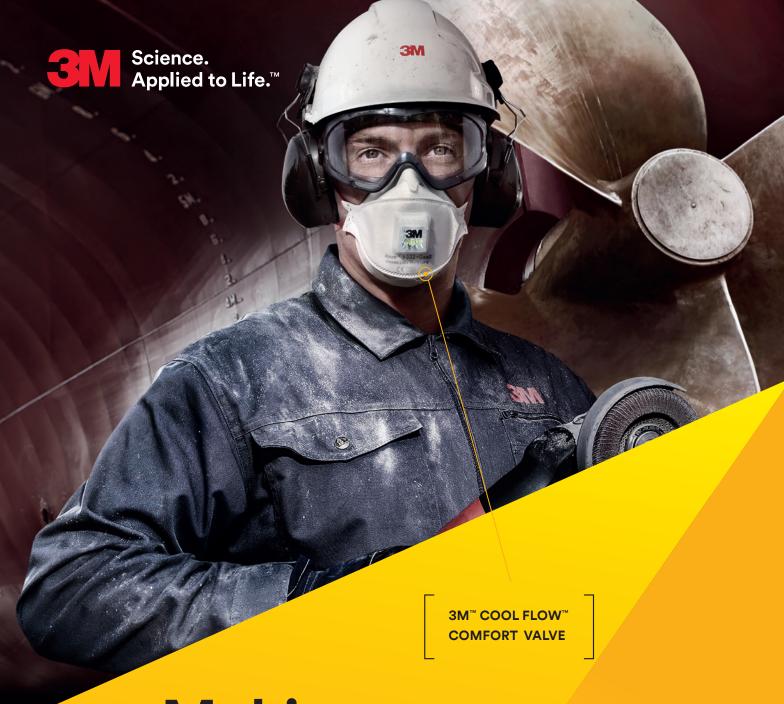

# Making great things possible. Comfortably.

Safety and comfort are a top priority at 3M. The third generation of 3M<sup>™</sup> Aura<sup>™</sup> respirator brings a number of improvements, combining impressive new technology with ergonomic design. The new 3M<sup>™</sup> Cool Flow<sup>™</sup> Comfort Valve opens easier delivering a more comfortable wearer experience.

#### 3M™ Cool Flow™ Comfort Valve

- Updated, modern and stylish design with clear cover lets you see new technology in action
- Opens more easily and stays open longer than the original 3M™ Cool Flow™ Valve
- Helps to minimise the risk of eyewear fogging from heat exiting through the media