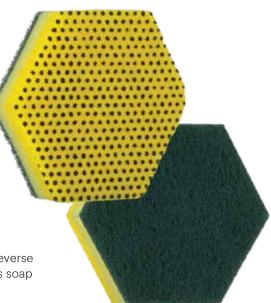

### • Proprietary POWER DOTS

Engineered to quickly and effectively cut through baked-on or burnt-on food.

#### • Rinses Clean Easily

The POWER DOT side is specifically engineered to prevent large food particles from getting trapped, so it rinses clean – fast.

#### • HEX Shape

The hexagon shape makes it easy and comfortable to hold while the extra corners clean hard-to-reach areas.

#### • 2-in-1 Cleaning Tool

The POWER DOT side scours through messes while the reverse side polishes away fine particles and the foam core carries soap and water.