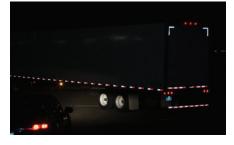

## Highly visible vehicle markings

Bright 3M materials with microreplication and cubed corner technology are easy toapply for a simple way to keep vehicles visible. Markings meet or exceed conspicuity regulations to help drivers avoid incidents and accidents.