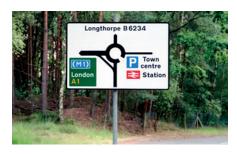

# Retroreflective traffic sign sheeting

Our bright, durable retroreflective sheeting reflects light to all types of vehicles around the clock for enhanced guidance that meets or exceeds performance standards.