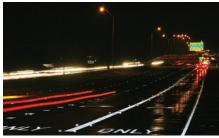

# High performance road markings

Whether the road is wet or dry, durable 3M high index optics and microcrystalline ceramic beads help keep pavement markings visible.