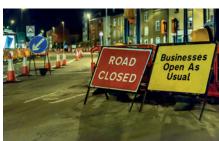

### Temporary traffic control solutions

3M fluorescent materials and wide-angle reflectivity help make temporary traffic changes more visible for a safer driving environment.