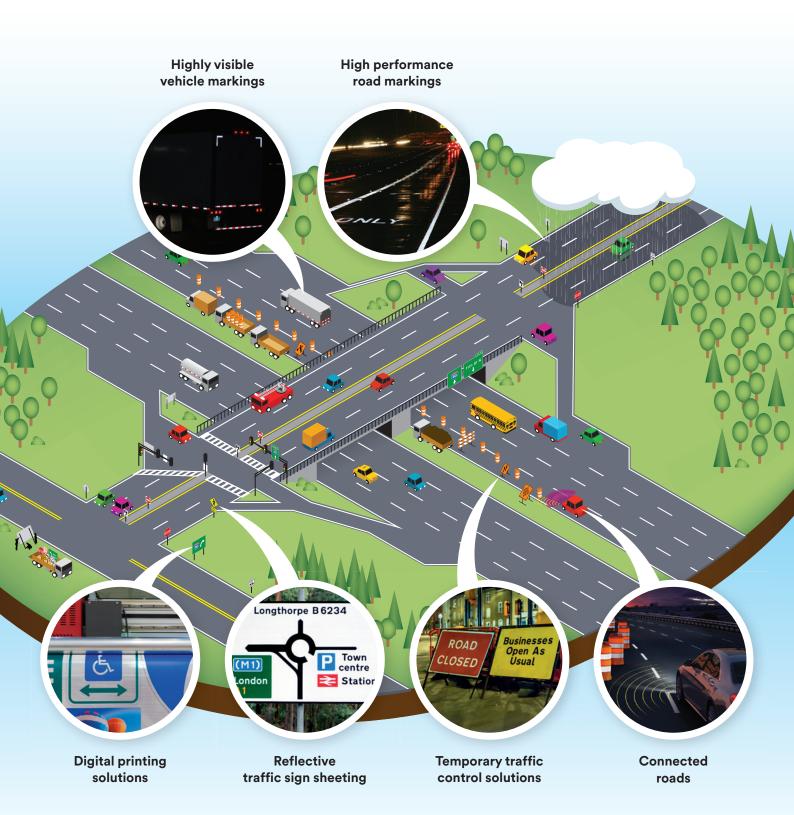

### Connected roads

The future is closer than you think and thus, we are working on developing the next generation of lane markings and sign materials that will benefit today's drivers as well as the advanced driving systems of tomorrow.

# Retroreflective traffic sign sheeting

Our bright, durable retroreflective sheeting reflects light to all types of vehicles around the clock for enhanced guidance that meets or exceeds performance standards.

# High performance road markings

Whether the road is wet or dry, durable 3M high index optics and microcrystalline ceramic beads help keep pavement markings visible.

### Digital printing solutions

Boost productivity by printing regulated and custom colour signs on demand. Instant drying inks eliminate drying time and help keep workspaces clean.

### Temporary traffic control solutions

3M fluorescent materials and wide-angle reflectivity help make temporary traffic changes more visible for a safer driving environment.

## Highly visible vehicle markings

Bright 3M materials with microreplication and cubed corner technology are easy toapply for a simple way to keep vehicles visible. Markings meet or exceed conspicuity regulations to help drivers avoid incidents and accidents.