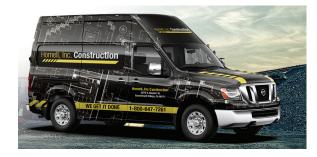

#### **Commercial Use**

Whether you own a fleet of cars or a single business vehicle, wrapping them in graphics will maximize every double-take. In fact, did you know a single vehicle wrap can generate between 30,000 and 70,000 impressions a day?\*

Study after study shows mobile media is the most costeffective and influential brand promotion available. Turn your commercial vehicles into rolling billboards that promote your business - from city streets to the open road.