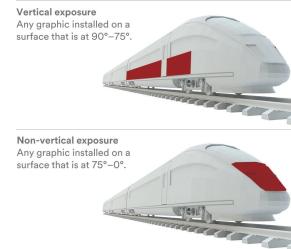

### Angle of exposure.

Depending on the size of your graphic coverage, and whether you apply your graphics to a vertical surface (e.g. door panel) or a non-vertical one (e.g. roof), exposure to the elements can affect the duration of your warranty.