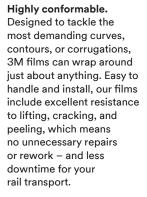

## Turn heads.

From simple cut letters to full graphics, 3M offers a full suite of films designed specifically for decals, striping, and graphics for passenger and freight rail. Designed to withstand severe weather and handling conditions, as well as top speeds, our films can be applied to flat, curved, and corrugated surfaces.

Extreme durability.