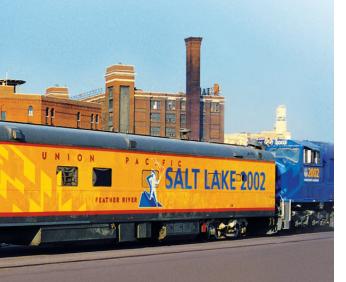

## Passenger and Freight Rail Graphics

Create a lasting and high-impact impression with no compromise on quality or durability. Stop them in their tracks with 3M wraps.

## Go the extra mile.

Whether you operate public rail transit or a freight rail company, 3M<sup>™</sup> Graphic Films can transform your rail transportation into powerful brand statements for your business.

In fact, a single train wrap can generate between 30,000 and 70,000 impressions a day.<sup>\*</sup> Study after study shows mobile media is the most cost-effective and influential brand promotion available.