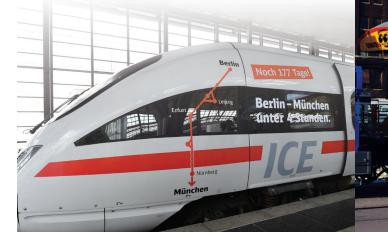

## Turn heads.

From simple cut letters to full graphics, 3M offers a full suite of films designed specifically for decals, striping, and graphics for passenger and freight rail. Designed to withstand severe weather and handling conditions, as well as top speeds, our films can be applied to flat, curved, and corrugated surfaces.

#### 3M<sup>™</sup> Graphic Films mean bold and exciting.

Maximize first impressions and double-takes with 3M films. More design options. Fast install. Easy removal. Our films wrap horizontal and vertical surfaces – as well as riveted and corrugated ones – with the quality finish you expect from 3M.