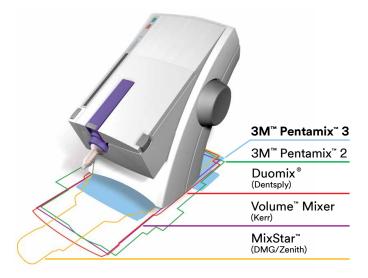

The Pentamix<sup>™</sup> 3 Mixing Unit mixes and dispenses all your 3M impression materials – even putty – faster than any automatic mixing unit on the market. With the working time you gain, you'll even be able to take advantage of quick-setting materials.