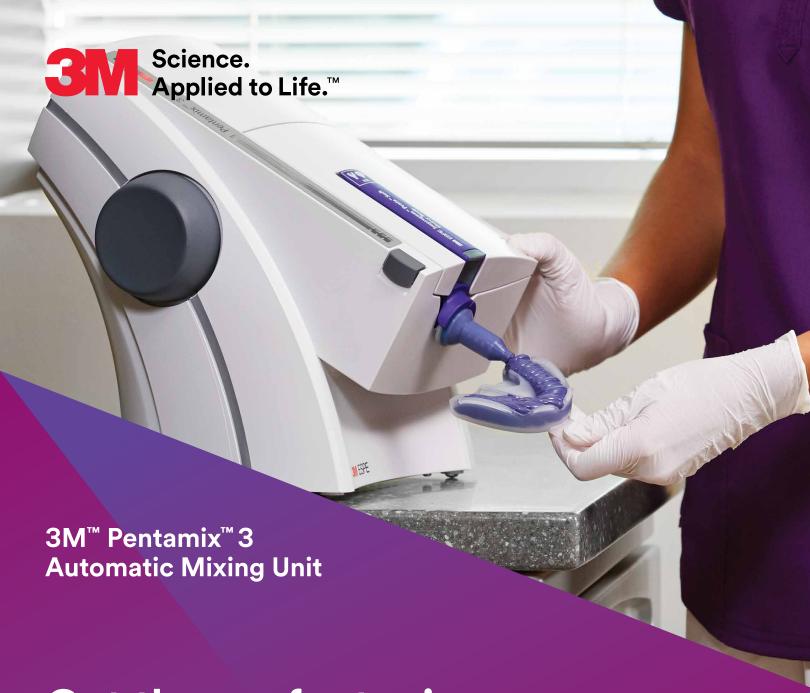

# Get the perfect mix of precision, speed and accuracy.

With the touch of a button, you can mix and dispense impression material. Doctors get more usable working time while assistants have less stress and hand fatigue. In the end, your material will be homogeneous and void-free which means the finals will fit better.

The Pentamix<sup>™</sup> 3 Mixing Unit mixes and dispenses all your 3M impression materials – even putty – faster than any automatic mixing unit on the market. With the working time you gain, you'll even be able to take advantage of quick-setting materials.

#### Even easier to operate.

The 3M™ Pentamix™ 3 Automatic Mixing Unit operates with push buttons on either side. This makes it easy to use whether you are right- or left-handed. Effortless cartridge exchange and easy-to-attach mixing tips also increase procedure efficiency.