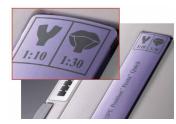

Easy to attach mixing tip without opening device cover.

Easy cartridge exchange.

Push buttons on left and right side allow for easy operation.

Product name and working/ setting times are visible, even when the device cover is closed.