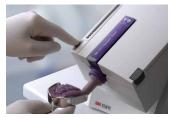

#### Even easier to operate.

The 3M™ Pentamix™ 3 Automatic Mixing Unit operates with push buttons on either side. This makes it easy to use whether you are right- or left-handed. Effortless cartridge exchange and easy-to-attach mixing tips also increase procedure efficiency.

Easy to attach mixing tip without opening device cover.

Easy cartridge exchange.

Push buttons on left and right side allow for easy operation.

Product name and working/ setting times are visible, even when the device cover is closed.