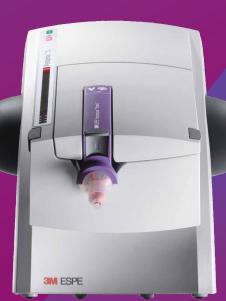

## The unit has the smallest footprint on the market.

That helps you make the most of valuable office space. Its sleek, high-tech design keeps your office looking good, and the wall-mount design option lets you free up your counter completely.

#### Even easier to operate.

The 3M™ Pentamix™ 3 Automatic Mixing Unit operates with push buttons on either side. This makes it easy to use whether you are right- or left-handed. Effortless cartridge exchange and easy-to-attach mixing tips also increase procedure efficiency.