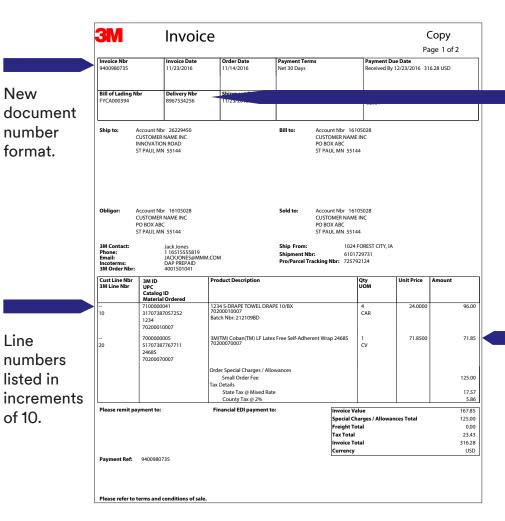

### **Documents**

Our documents will have a new consistent format.

New

Line

of 10.

| 3                                                    | M Sh                                                                                                                                                                                                                                                                                                                                                                                                                                                                                                                                                                                                                                                                                                                                                                                                                                                                                                                                                                                                                                                                                                                                                                                                                                                                                                                                                                                                                                                                                                                                                                                                                                                                                                                                                                                                                                                                                                                                                                                                                                                                                                                           |                    | <b>VOT</b><br>ate: 06/19                        |                                                                         | To:B                                                                                                | illir                   | ng Contact                                    |           |                    |                                                                                       | Page 1 of 1              |                            |            |                  |  |
|------------------------------------------------------|--------------------------------------------------------------------------------------------------------------------------------------------------------------------------------------------------------------------------------------------------------------------------------------------------------------------------------------------------------------------------------------------------------------------------------------------------------------------------------------------------------------------------------------------------------------------------------------------------------------------------------------------------------------------------------------------------------------------------------------------------------------------------------------------------------------------------------------------------------------------------------------------------------------------------------------------------------------------------------------------------------------------------------------------------------------------------------------------------------------------------------------------------------------------------------------------------------------------------------------------------------------------------------------------------------------------------------------------------------------------------------------------------------------------------------------------------------------------------------------------------------------------------------------------------------------------------------------------------------------------------------------------------------------------------------------------------------------------------------------------------------------------------------------------------------------------------------------------------------------------------------------------------------------------------------------------------------------------------------------------------------------------------------------------------------------------------------------------------------------------------------|--------------------|-------------------------------------------------|-------------------------------------------------------------------------|-----------------------------------------------------------------------------------------------------|-------------------------|-----------------------------------------------|-----------|--------------------|---------------------------------------------------------------------------------------|--------------------------|----------------------------|------------|------------------|--|
| Ship From<br>1102<br>Roanoke, TX                     | Shipment<br>03/28/201                                                                                                                                                                                                                                                                                                                                                                                                                                                                                                                                                                                                                                                                                                                                                                                                                                                                                                                                                                                                                                                                                                                                                                                                                                                                                                                                                                                                                                                                                                                                                                                                                                                                                                                                                                                                                                                                                                                                                                                                                                                                                                          |                    | <b>Estimat</b><br>03/31/2                       | ed Delivery Date<br>017                                                 |                                                                                                     |                         | eight<br>2 LB                                 |           |                    | Shipmen<br>340                                                                        | t Cartons                | Shipment Palle             | its        |                  |  |
| ncoterms<br>DAP<br>PREPAID                           | Transport<br>CPU_FTL                                                                                                                                                                                                                                                                                                                                                                                                                                                                                                                                                                                                                                                                                                                                                                                                                                                                                                                                                                                                                                                                                                                                                                                                                                                                                                                                                                                                                                                                                                                                                                                                                                                                                                                                                                                                                                                                                                                                                                                                                                                                                                           | Mode               | Name: 0<br>Bill of La                           | Information<br>CUSTOMER PICK UP CP<br>ading:DACA302635<br>c: 7101416377 | u sc                                                                                                | NC: X                   | DOOX                                          |           |                    |                                                                                       |                          |                            |            |                  |  |
| iold to<br>USTOMER NAM<br>O BOX ABC<br>T PAUL MN 555 |                                                                                                                                                                                                                                                                                                                                                                                                                                                                                                                                                                                                                                                                                                                                                                                                                                                                                                                                                                                                                                                                                                                                                                                                                                                                                                                                                                                                                                                                                                                                                                                                                                                                                                                                                                                                                                                                                                                                                                                                                                                                                                                                | CL                 | III to<br>JSTOMER<br>DBOX ABO<br>PAUL MN        |                                                                         | 1234                                                                                                | OME<br>5 TES            | ER NAME INC<br>ST STREET<br>MN 55555          |           |                    | Contact<br>Billing Co                                                                 | ontact                   |                            |            |                  |  |
| Account Nbr. 60<br>IM Order Nbr<br>1001884825        | 76402<br>Delivery Nbr<br>8012037791                                                                                                                                                                                                                                                                                                                                                                                                                                                                                                                                                                                                                                                                                                                                                                                                                                                                                                                                                                                                                                                                                                                                                                                                                                                                                                                                                                                                                                                                                                                                                                                                                                                                                                                                                                                                                                                                                                                                                                                                                                                                                            | Order D<br>03/23/2 |                                                 | ustomer PO Nbr                                                          | Aco                                                                                                 | Ord                     | Nbr: 26172815<br>Ser Gross Weigh<br>13.862 LB | ıt        | Order              | r Cartons                                                                             | Mark Label               |                            | $\dashv$   |                  |  |
| Cust Line Nbr<br>BM Line Nbr                         | 3M ID<br>UPC<br>Catalog ID                                                                                                                                                                                                                                                                                                                                                                                                                                                                                                                                                                                                                                                                                                                                                                                                                                                                                                                                                                                                                                                                                                                                                                                                                                                                                                                                                                                                                                                                                                                                                                                                                                                                                                                                                                                                                                                                                                                                                                                                                                                                                                     |                    | Product                                         | Description                                                             |                                                                                                     | _                       |                                               |           | 200                | Order Q                                                                               | ty                       | Shipped Qty                | =          |                  |  |
| 0                                                    | Catalogio Charleson  Alternation Conferred  A |                    |                                                 |                                                                         |                                                                                                     |                         |                                               |           |                    | Page 1 o                                                                              |                          |                            |            |                  |  |
| 10                                                   | 7010358876<br>7010294019<br>5005111155103                                                                                                                                                                                                                                                                                                                                                                                                                                                                                                                                                                                                                                                                                                                                                                                                                                                                                                                                                                                                                                                                                                                                                                                                                                                                                                                                                                                                                                                                                                                                                                                                                                                                                                                                                                                                                                                                                                                                                                                                                                                                                      | _                  | Ship From<br>See Below                          |                                                                         | Order Da<br>08/21/201                                                                               | -                       |                                               |           | ustomer<br>1041728 |                                                                                       |                          | 3M Order Nbr<br>4001884825 |            |                  |  |
| 60                                                   | 801DC-H-6<br>7010294019<br>7010358902<br>0005114191848                                                                                                                                                                                                                                                                                                                                                                                                                                                                                                                                                                                                                                                                                                                                                                                                                                                                                                                                                                                                                                                                                                                                                                                                                                                                                                                                                                                                                                                                                                                                                                                                                                                                                                                                                                                                                                                                                                                                                                                                                                                                         | -                  | Payment T<br>Net 30 Days                        |                                                                         |                                                                                                     | EX<br>EX                | oterms<br>W<br>WORKS                          |           |                    |                                                                                       | Fex:                     | 651-555-5819               | -          |                  |  |
|                                                      | AW01DC-4-A<br>1125553<br>7010430818                                                                                                                                                                                                                                                                                                                                                                                                                                                                                                                                                                                                                                                                                                                                                                                                                                                                                                                                                                                                                                                                                                                                                                                                                                                                                                                                                                                                                                                                                                                                                                                                                                                                                                                                                                                                                                                                                                                                                                                                                                                                                            |                    | Sold To:<br>CUSTOMER<br>PO BOX AB<br>ST PAUL MI |                                                                         | Bill To:<br>CUSTOMER NAME INC<br>PO BOX ABC<br>ST PAUL MIN 55144                                    |                         |                                               |           |                    | e-mail: JACKJONES@MMM.CO  Ship To: CUSTOMER NAME INC INNOVATION BOAD ST PAUL MN 55144 |                          |                            |            |                  |  |
| 60                                                   | 0005114132304<br>AW00DC-4-A<br>1125560<br>7010358903                                                                                                                                                                                                                                                                                                                                                                                                                                                                                                                                                                                                                                                                                                                                                                                                                                                                                                                                                                                                                                                                                                                                                                                                                                                                                                                                                                                                                                                                                                                                                                                                                                                                                                                                                                                                                                                                                                                                                                                                                                                                           | ٠                  |                                                 | br: 16076402                                                            |                                                                                                     | Account Nbr: 16076402   |                                               |           |                    |                                                                                       |                          | Account Nbr: 26172815      |            |                  |  |
| 70                                                   | 0005114191846<br>AW03DC-4-A<br>1125585                                                                                                                                                                                                                                                                                                                                                                                                                                                                                                                                                                                                                                                                                                                                                                                                                                                                                                                                                                                                                                                                                                                                                                                                                                                                                                                                                                                                                                                                                                                                                                                                                                                                                                                                                                                                                                                                                                                                                                                                                                                                                         | l F                | Cust Line N                                     |                                                                         | Product Des                                                                                         | ripti                   | on                                            | Order     |                    | ty To Deliver                                                                         | Customer<br>Requested Da | Delivery Date              | Unit Price | Net Price        |  |
| B<br>BO                                              | 7010358865<br>0005114193541<br>1101DC-4<br>1175981                                                                                                                                                                                                                                                                                                                                                                                                                                                                                                                                                                                                                                                                                                                                                                                                                                                                                                                                                                                                                                                                                                                                                                                                                                                                                                                                                                                                                                                                                                                                                                                                                                                                                                                                                                                                                                                                                                                                                                                                                                                                             | - 11               | 1                                               | Material Ordered<br>7010271234<br>00051111545432                        | Cust. Part No<br>14388C-12 FI<br>ALLENGENEX                                                         | TRET                    | 20657<br>TEIRI MICRO                          | 120<br>EA |                    | is<br>A                                                                               | 08/21/2017               | 09/15/2017                 | 14.8500    | 712.80           |  |
| 10                                                   | 7010430803<br>0005114193537<br>1100DC-4                                                                                                                                                                                                                                                                                                                                                                                                                                                                                                                                                                                                                                                                                                                                                                                                                                                                                                                                                                                                                                                                                                                                                                                                                                                                                                                                                                                                                                                                                                                                                                                                                                                                                                                                                                                                                                                                                                                                                                                                                                                                                        | 9                  |                                                 | 14388C-12<br>7010271234                                                 | FILTER 14 IN :<br>CASE<br>70071401234<br>Ship From: 1                                               | 20 0                    | NX 1 IN 12 EACH/                              |           | 8                  | is<br>ia<br>ia                                                                        | 10/10/2017               | 10/10/2017                 | 14.8500    | 712.80<br>356.40 |  |
| 0                                                    | 1176048<br>7010358919<br>0005114138143                                                                                                                                                                                                                                                                                                                                                                                                                                                                                                                                                                                                                                                                                                                                                                                                                                                                                                                                                                                                                                                                                                                                                                                                                                                                                                                                                                                                                                                                                                                                                                                                                                                                                                                                                                                                                                                                                                                                                                                                                                                                                         |                    | 2                                               | 7010259876<br>00051111542468                                            | Ship From: 1<br>Contract Nor<br>Cust. Part No<br>14398C-12 FI                                       | 0000                    | 20664                                         | 132<br>EA | -                  | 12<br>14                                                                              | 08/21/2017               | 08/23/2017                 | 15.0500    | 1083.60          |  |
| Items listed usi                                     | 80SDC-4<br>551679753<br>ng customer units                                                                                                                                                                                                                                                                                                                                                                                                                                                                                                                                                                                                                                                                                                                                                                                                                                                                                                                                                                                                                                                                                                                                                                                                                                                                                                                                                                                                                                                                                                                                                                                                                                                                                                                                                                                                                                                                                                                                                                                                                                                                                      |                    | 20                                              | 14398C-12<br>7010259876                                                 | ALLERGEN EX                                                                                         | TRAF                    | TEJR) MICRO<br>REDUCTION<br>N.X.1 IN 12 EACH/ | EA        |                    | :A<br>:A<br>:B                                                                        | 09/18/2017               | 09/18/2017                 | 15.0500    | 361.20<br>541.80 |  |
|                                                      |                                                                                                                                                                                                                                                                                                                                                                                                                                                                                                                                                                                                                                                                                                                                                                                                                                                                                                                                                                                                                                                                                                                                                                                                                                                                                                                                                                                                                                                                                                                                                                                                                                                                                                                                                                                                                                                                                                                                                                                                                                                                                                                                |                    | ,                                               | 700.0773357                                                             | Ship From: 1<br>Contract Nor                                                                        | 0000                    |                                               | *0        |                    | iA .                                                                                  | 09/18/2017               | 09/18/2017                 | 15.5600    | 93340            |  |
|                                                      |                                                                                                                                                                                                                                                                                                                                                                                                                                                                                                                                                                                                                                                                                                                                                                                                                                                                                                                                                                                                                                                                                                                                                                                                                                                                                                                                                                                                                                                                                                                                                                                                                                                                                                                                                                                                                                                                                                                                                                                                                                                                                                                                |                    | 10                                              | 00051111548001<br>14408C-12<br>7010271357                               | 1440BC-12 FI<br>ALLERGENEX<br>FILTER 18 IN :<br>CASE<br>70071402468<br>Ship From: 1<br>Contract Nor | 102 R                   | EDUCTION<br>N X1 IN 12 EACH/<br>oanoke,TX     | EA        |                    | ia.                                                                                   | 09/18/2017               | 08182077                   | 12.300     |                  |  |
|                                                      |                                                                                                                                                                                                                                                                                                                                                                                                                                                                                                                                                                                                                                                                                                                                                                                                                                                                                                                                                                                                                                                                                                                                                                                                                                                                                                                                                                                                                                                                                                                                                                                                                                                                                                                                                                                                                                                                                                                                                                                                                                                                                                                                |                    | 4                                               | 7010234123<br>00051111548012<br>14418C-12<br>7010234123                 | Cust. Part No<br>1441BC-12 FI<br>ALLERGENEX<br>FILTER 12 IN:<br>CASE<br>70071408983<br>Ship From: 1 | TRET<br>TRA R<br>C 25 P | EDUCTION<br>N X1 IN 12 EACH/                  | EA<br>EA  |                    | ia                                                                                    | 09/18/2017               | TBD                        | 14.1800    | 1191.12          |  |

New fields such as delivery number.

Unit price extended to four decimals; total amount rounded to two decimals.