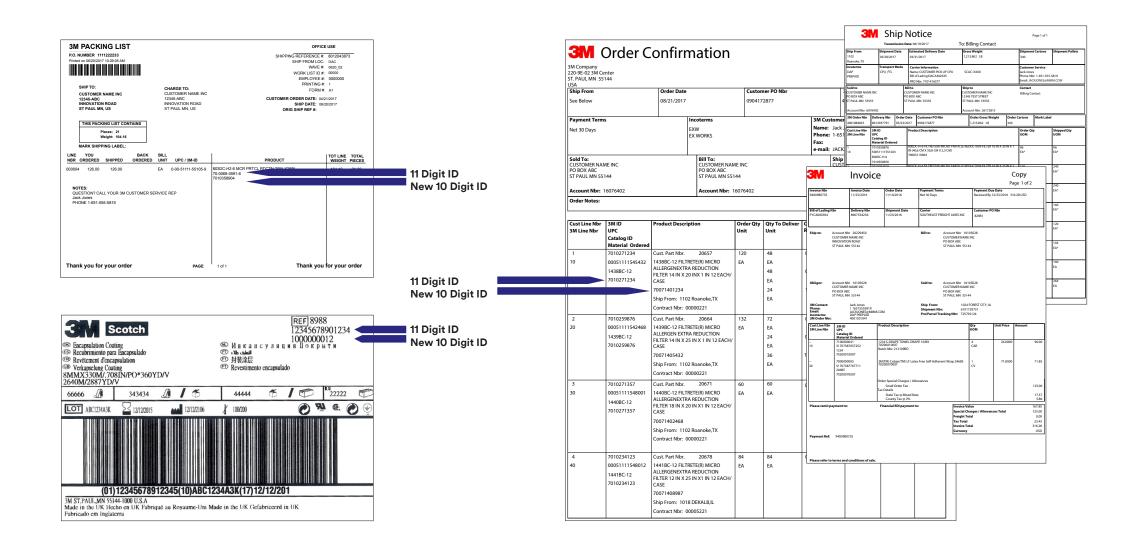

#### **3M ID Numbers**

We are adding new 10-digit 3M ID numbers to most documents.

Customers may continue to use the 11-digit 3M ID, UPC, 3M Catalog Number and/or Customer Part Number. For abrasives materials, continue to use SPID Number, SPR Number and/or SPID UPC.

## **Order Numbering**

Your Purchase Order number will continue to appear on documents.

New order numbering is used across documents. An order number is applied at order entry; a delivery number is added to each shipment; an invoice number is added at billing.

#### Order Number Delivery Number Invoice Number

| IM Company<br>120-9E-02 3M Ce<br>T. PAUL MN 55          | Order C                                                 | OHIIII                                                                                                                                  | iation                                                   |                   |                        |       |                      |                                                                                      |            | Page 1 o  |
|---------------------------------------------------------|---------------------------------------------------------|-----------------------------------------------------------------------------------------------------------------------------------------|----------------------------------------------------------|-------------------|------------------------|-------|----------------------|--------------------------------------------------------------------------------------|------------|-----------|
| Ship From                                               |                                                         | Order Date                                                                                                                              |                                                          | Custor            | ner PO Nbr             |       |                      | 3M Order Nbr                                                                         |            |           |
| See Below                                               |                                                         | 08/21/2017                                                                                                                              |                                                          | 090417            | 2877                   |       |                      | 4001884825                                                                           |            |           |
| Payment Term                                            | s                                                       | <del> </del>                                                                                                                            | ncoterms                                                 | _                 |                        | 3     | M Custo              | mer Service Conta                                                                    | ct         |           |
| Net 30 Days                                             |                                                         |                                                                                                                                         | XW<br>X WORKS                                            |                   |                        | P     | ax:                  | ick Jones<br>-651-555-5819<br>ACKJONES@MMM.0                                         | -014       |           |
| Sold To:<br>CUSTOMER NAI<br>PO BOX ABC<br>ST PAUL MN 55 | 144                                                     |                                                                                                                                         | Bill To:<br>CUSTOMER NAM<br>PO BOX ABC<br>ST PAUL MN 551 | 44                |                        |       | SI<br>CI<br>IN<br>ST | hip To:<br>USTOMER NAME IN<br>INOVATION ROAD<br>F PAUL MN 55144<br>ccount Nbr: 2617. | С          |           |
| Order Notes:                                            | 10070402                                                |                                                                                                                                         | ACCOUNT NOT.                                             | 0070402           |                        |       |                      |                                                                                      |            |           |
| Cust Line Nbr<br>3M Line Nbr                            | 3M ID<br>UPC                                            | Product Descrip                                                                                                                         | tion                                                     | Order Qty<br>Unit | Qty To Deliver<br>Unit |       | omer<br>ested Da     | Delivery Date                                                                        | Unit Price | Net Price |
|                                                         | Catalog ID<br>Material Ordered                          |                                                                                                                                         |                                                          |                   |                        |       |                      |                                                                                      |            |           |
| 1                                                       | 7010271234                                              | Cust. Part Nbr.                                                                                                                         | 20657                                                    | 120               | 48                     | 08/2  | 1/2017               | 09/15/2017                                                                           | 14.8500    | 712.80    |
| 10                                                      | 00051111545432<br>1438BC-12<br>7010271234               | 1438BC-12 FILTRI<br>ALLERGENEXTRA<br>FILTER 14 IN X 20<br>CASE                                                                          |                                                          | EA                | EA<br>48<br>FA         | 09/1  | 8/2017               | 09/18/2017                                                                           | 14.8500    | 712.80    |
|                                                         |                                                         | 70071401234<br>Ship From: 1102                                                                                                          |                                                          |                   | 24<br>EA               | 10/10 | 0/2017               | 10/10/2017                                                                           | 14.8500    | 356.40    |
|                                                         |                                                         | Contract Nbr: 00                                                                                                                        | 000221                                                   |                   |                        |       |                      |                                                                                      |            |           |
| 2                                                       | 7010259876                                              | Cust. Part Nbr.                                                                                                                         | 20664                                                    | 132               | 72                     | 08/2  | 1/2017               | 08/23/2017                                                                           | 15.0500    | 1083.60   |
| 20                                                      | 00051111542468<br>1439BC-12<br>7010259876               | 1439BC-12 FILTRI<br>ALLERGEN EXTRA<br>FILTER 14 IN X 25<br>CASE                                                                         |                                                          | EA                | EA<br>24<br>EA         | 09/18 | 8/2017               | 09/18/2017                                                                           | 15.0500    | 361.20    |
|                                                         |                                                         | 70071405432<br>Ship From: 1102                                                                                                          |                                                          |                   | 36<br>EA               | 10/10 | )/2017               | 10/10/2017                                                                           | 15.0500    | 541.80    |
|                                                         |                                                         | Contract Nbr: 00                                                                                                                        |                                                          |                   |                        |       |                      |                                                                                      |            |           |
| 3                                                       | 7010271357<br>00051111548001<br>1440BC-12<br>7010271357 | Cust. Part Nbr.<br>1440BC-12 FILTRI<br>ALLERGENEXTRA<br>FILTER 18 IN X 20<br>CASE<br>70071402468<br>Ship From: 1102<br>Contract Nbr: 00 | REDUCTION<br>IN X1 IN 12 EACH/<br>Roanoke,TX             | 60<br>EA          | 60<br>EA               | 09/18 | 8/2017               | 09/18/2017                                                                           | 15.5600    | 933.60    |
|                                                         |                                                         |                                                                                                                                         |                                                          |                   |                        |       |                      |                                                                                      |            |           |
| 4                                                       | 7010234123<br>00051111548012<br>1441BC-12<br>7010234123 | CASE<br>70071408987                                                                                                                     | REDUCTION<br>IN X1 IN 12 EACH/                           | 84<br>EA          | 84<br>EA               | 09/11 | 8/2017               | TBD                                                                                  | 14.1800    | 1191.12   |
|                                                         |                                                         | Ship From: 1018                                                                                                                         |                                                          | 1                 |                        |       |                      |                                                                                      |            |           |
|                                                         |                                                         | Contract Nbr: 00                                                                                                                        | 005221                                                   |                   | 1                      | 1     |                      | 1                                                                                    | 1          | 1         |