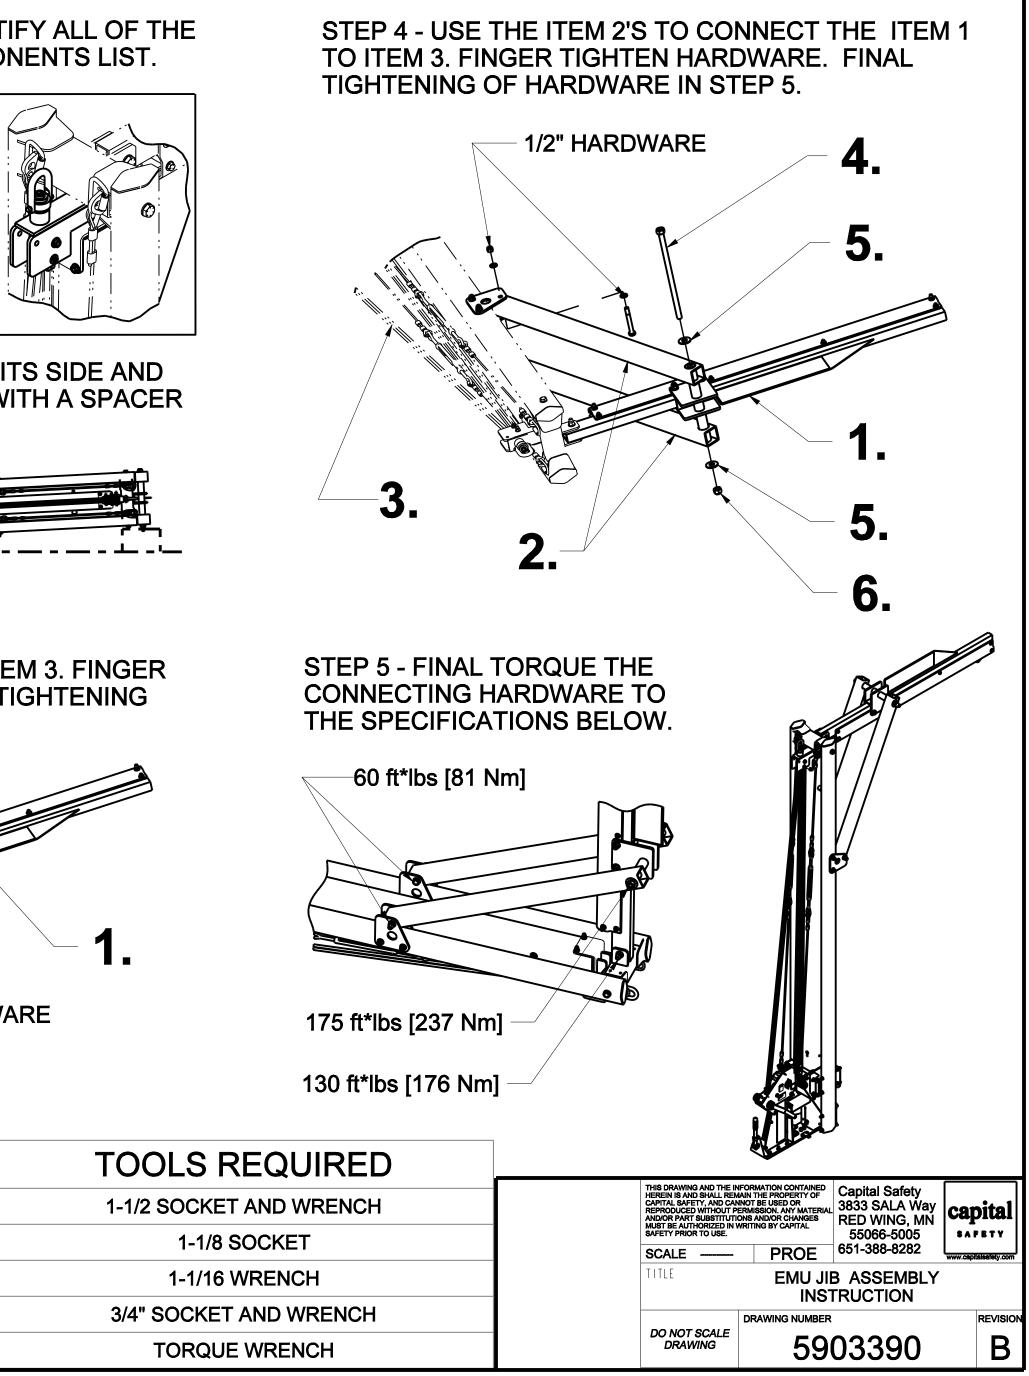

## ADJUSTABLE HEIGHT JIB ASSEMBLY

COMPONENTS IN THE COMPONENTS LIST.

RING FOR POSITIONING VIA CRANE OR FORKLIFT

**STEP 2 - POSITION ITEM 3 ON ITS SIDE AND** AS SHOWN.

STEP 3 - ATTACH ITEM 1 TO ITEM 3. FINGER TIGHTEN HARDWARE. FINAL TIGHTENING OF HARDWARE IN STEP 5.