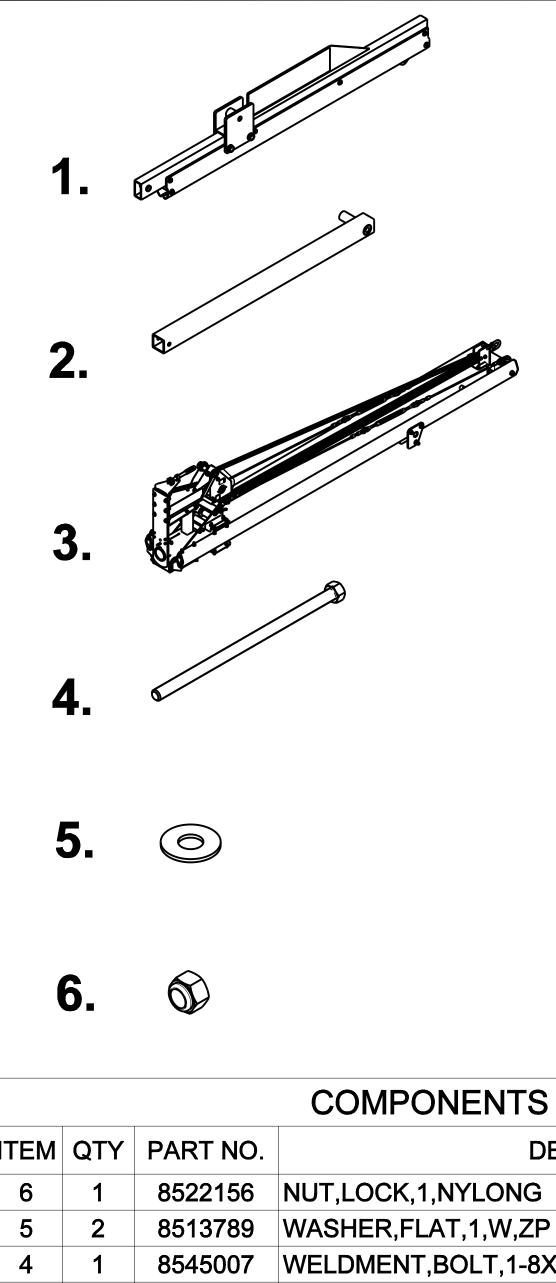

|          | COMPONENTS LIST                            |          |     |      |
|----------|--------------------------------------------|----------|-----|------|
|          | DESCRIPTION                                | PART NO. | QTY | ITEM |
| TOOL     | NUT,LOCK,1,NYLONG                          | 8522156  | 1   | 6    |
| 1-1/2 SO | WASHER,FLAT,1,W,ZP                         | 8513789  | 2   | 5    |
| 1        | WELDMENT,BOLT,1-8X20.75,ZP,GR B7           | 8545007  | 1   | 4    |
| 1-       | UPRIGHT ASSEMBLY                           |          | 1   | 3    |
| 3/4" SO( | WELDMENT, GUSSET, JIB SUPPORT, 6.5' OFFSET | 8544100  | 2   | 2    |
| TOF      | GLIDERAIL ASSY6.5', JIB RAIL               | 8544096  | 1   | 1    |