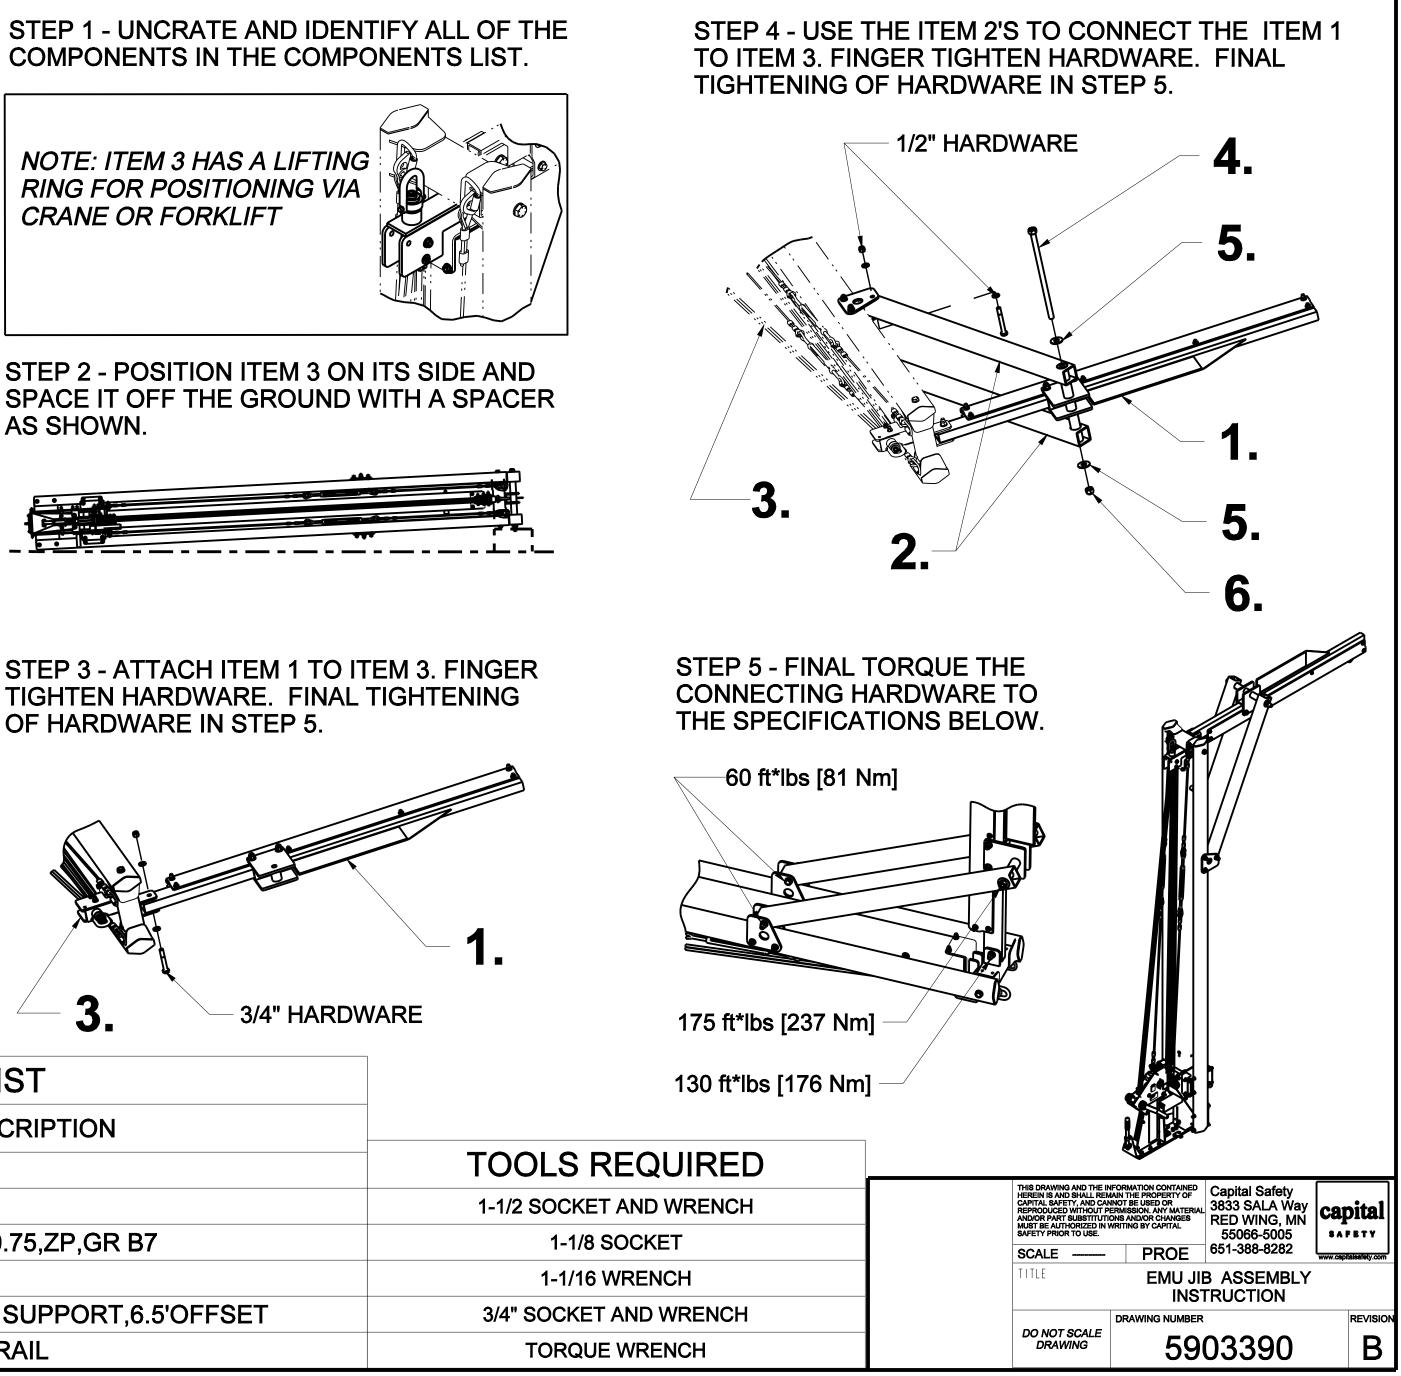

## ADJUSTABLE HEIGHT JIB ASSEMBLY

COMPONENTS IN THE COMPONENTS LIST.

RING FOR POSITIONING VIA CRANE OR FORKLIFT

**STEP 2 - POSITION ITEM 3 ON ITS SIDE AND** AS SHOWN.

STEP 3 - ATTACH ITEM 1 TO ITEM 3. FINGER TIGHTEN HARDWARE. FINAL TIGHTENING OF HARDWARE IN STEP 5.