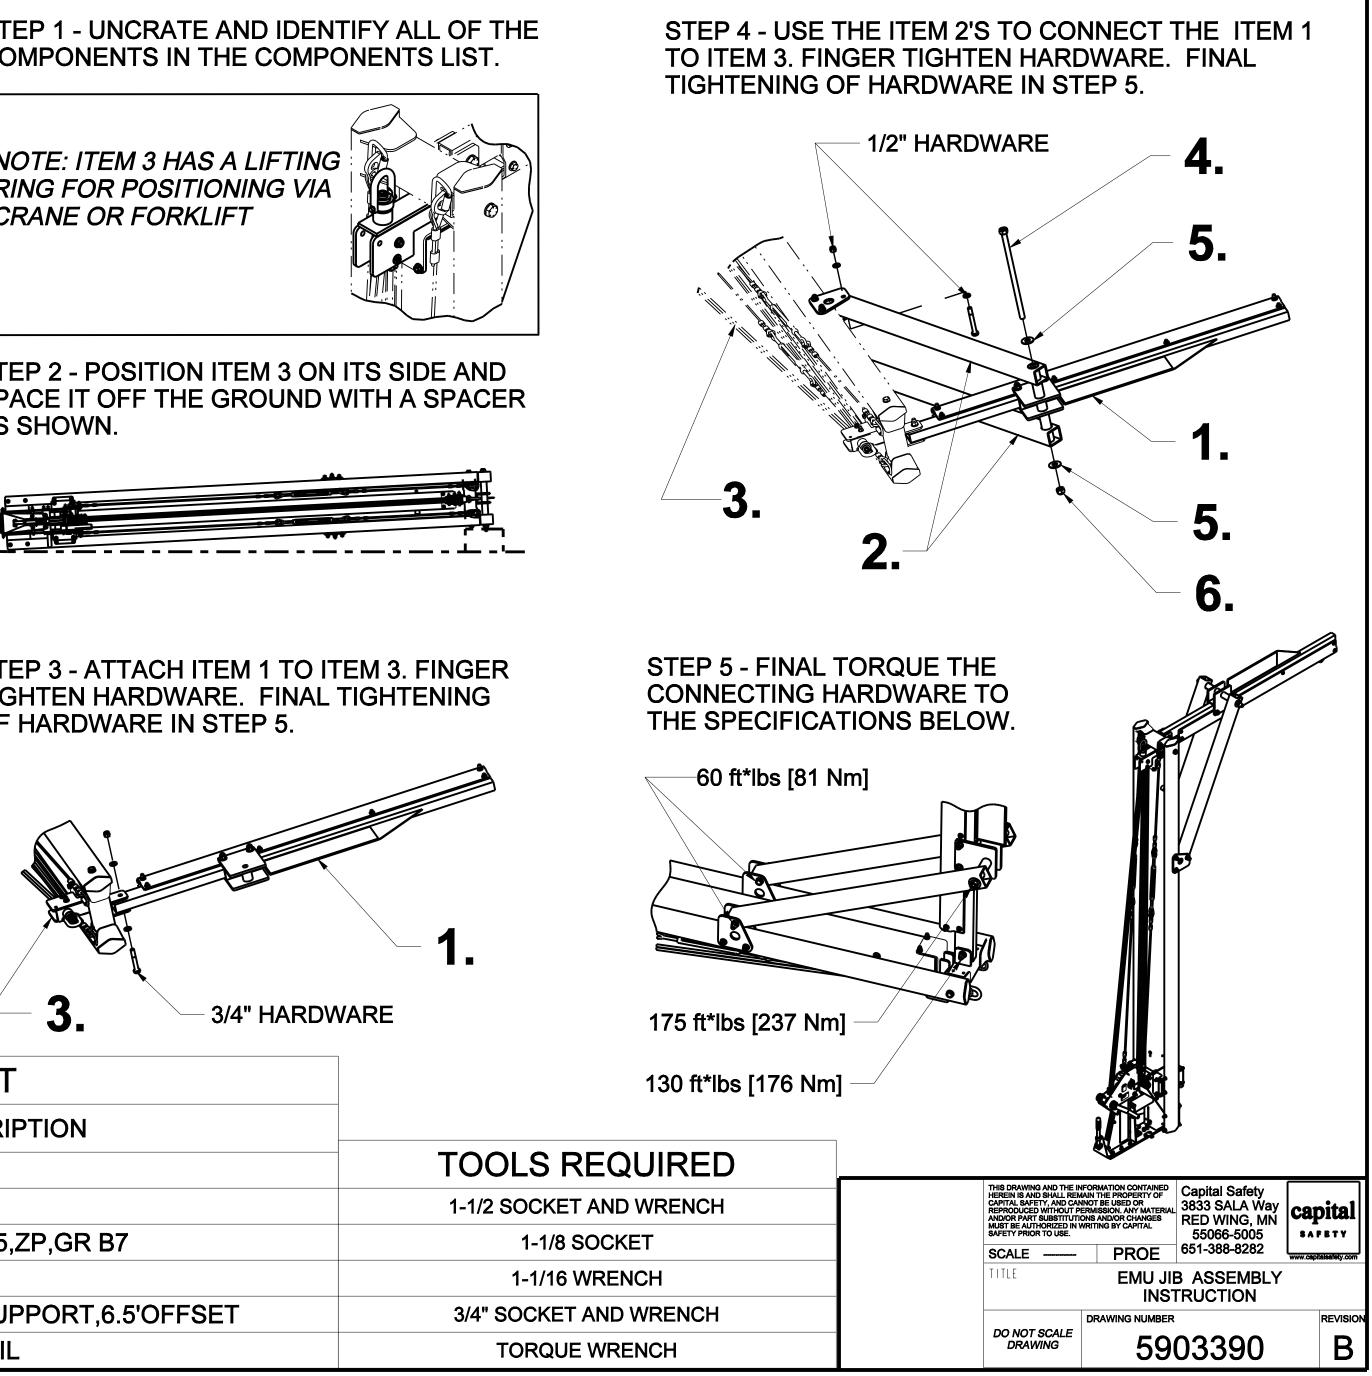

## ADJUSTABLE HEIGHT JIB ASSEMBLY

COMPONENTS IN THE COMPONENTS LIST.

RING FOR POSITIONING VIA CRANE OR FORKLIFT

**STEP 2 - POSITION ITEM 3 ON ITS SIDE AND** AS SHOWN.

STEP 3 - ATTACH ITEM 1 TO ITEM 3. FINGER TIGHTEN HARDWARE. FINAL TIGHTENING OF HARDWARE IN STEP 5.