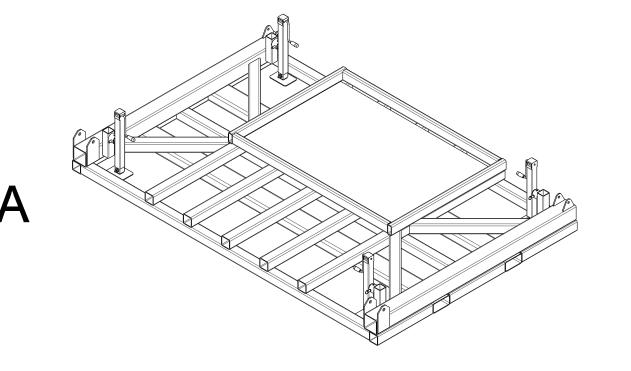

## BASE ASSEMBLY QTY. 1

UPRIGHT ASSY LHS QTY. 1

**UPRIGHT ASSY RHS QTY. 1** 

REAR GUSSET TUBE QTY. 2

GLIDE RAIL ASSY QTY. 1

HORIZONTAL SUPPORT QTY. 2

RAIL SUPPORT ARM QTY. 2

FRONT GUSSET TUBE QTY. 2

CROSS SUPPORT TUBE QTY. 2

COUNTERWEIGHT BLOCK