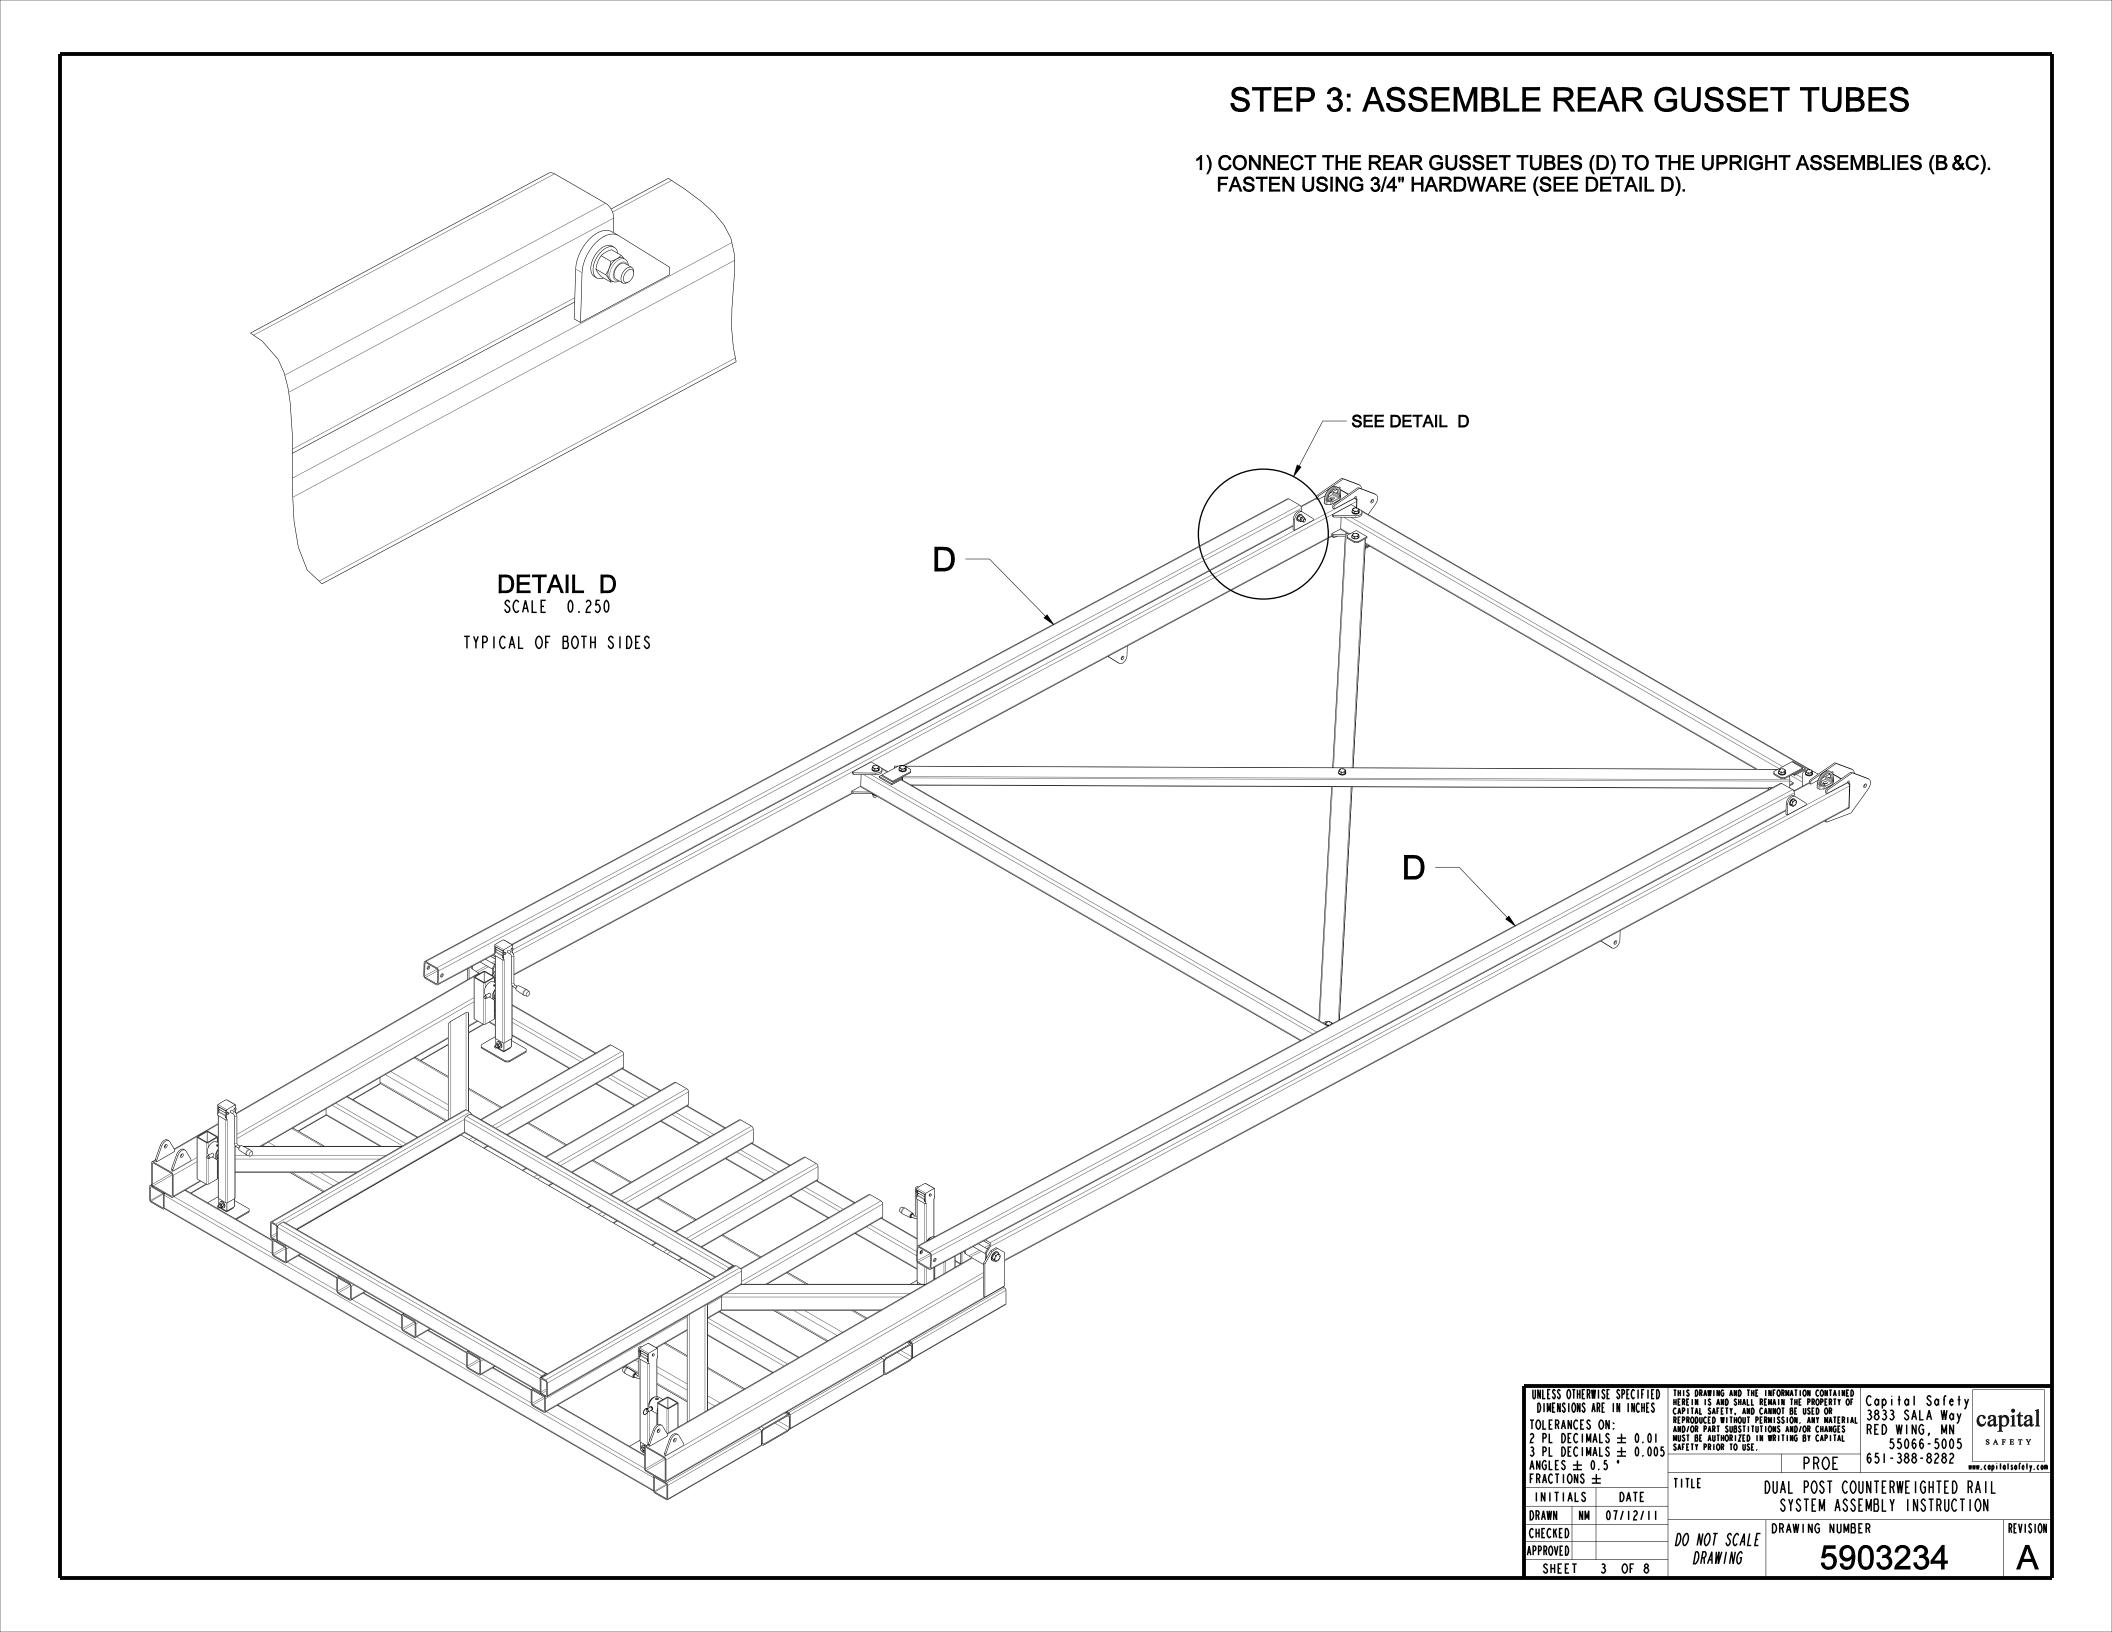

## BASE ASSEMBLY QTY. 1

UPRIGHT ASSY LHS QTY. 1

**UPRIGHT ASSY RHS QTY. 1** 

REAR GUSSET TUBE QTY. 2

GLIDE RAIL ASSY QTY. 1

HORIZONTAL SUPPORT QTY. 2

RAIL SUPPORT ARM QTY. 2

FRONT GUSSET TUBE QTY. 2

CROSS SUPPORT TUBE QTY. 2

COUNTERWEIGHT BLOCK