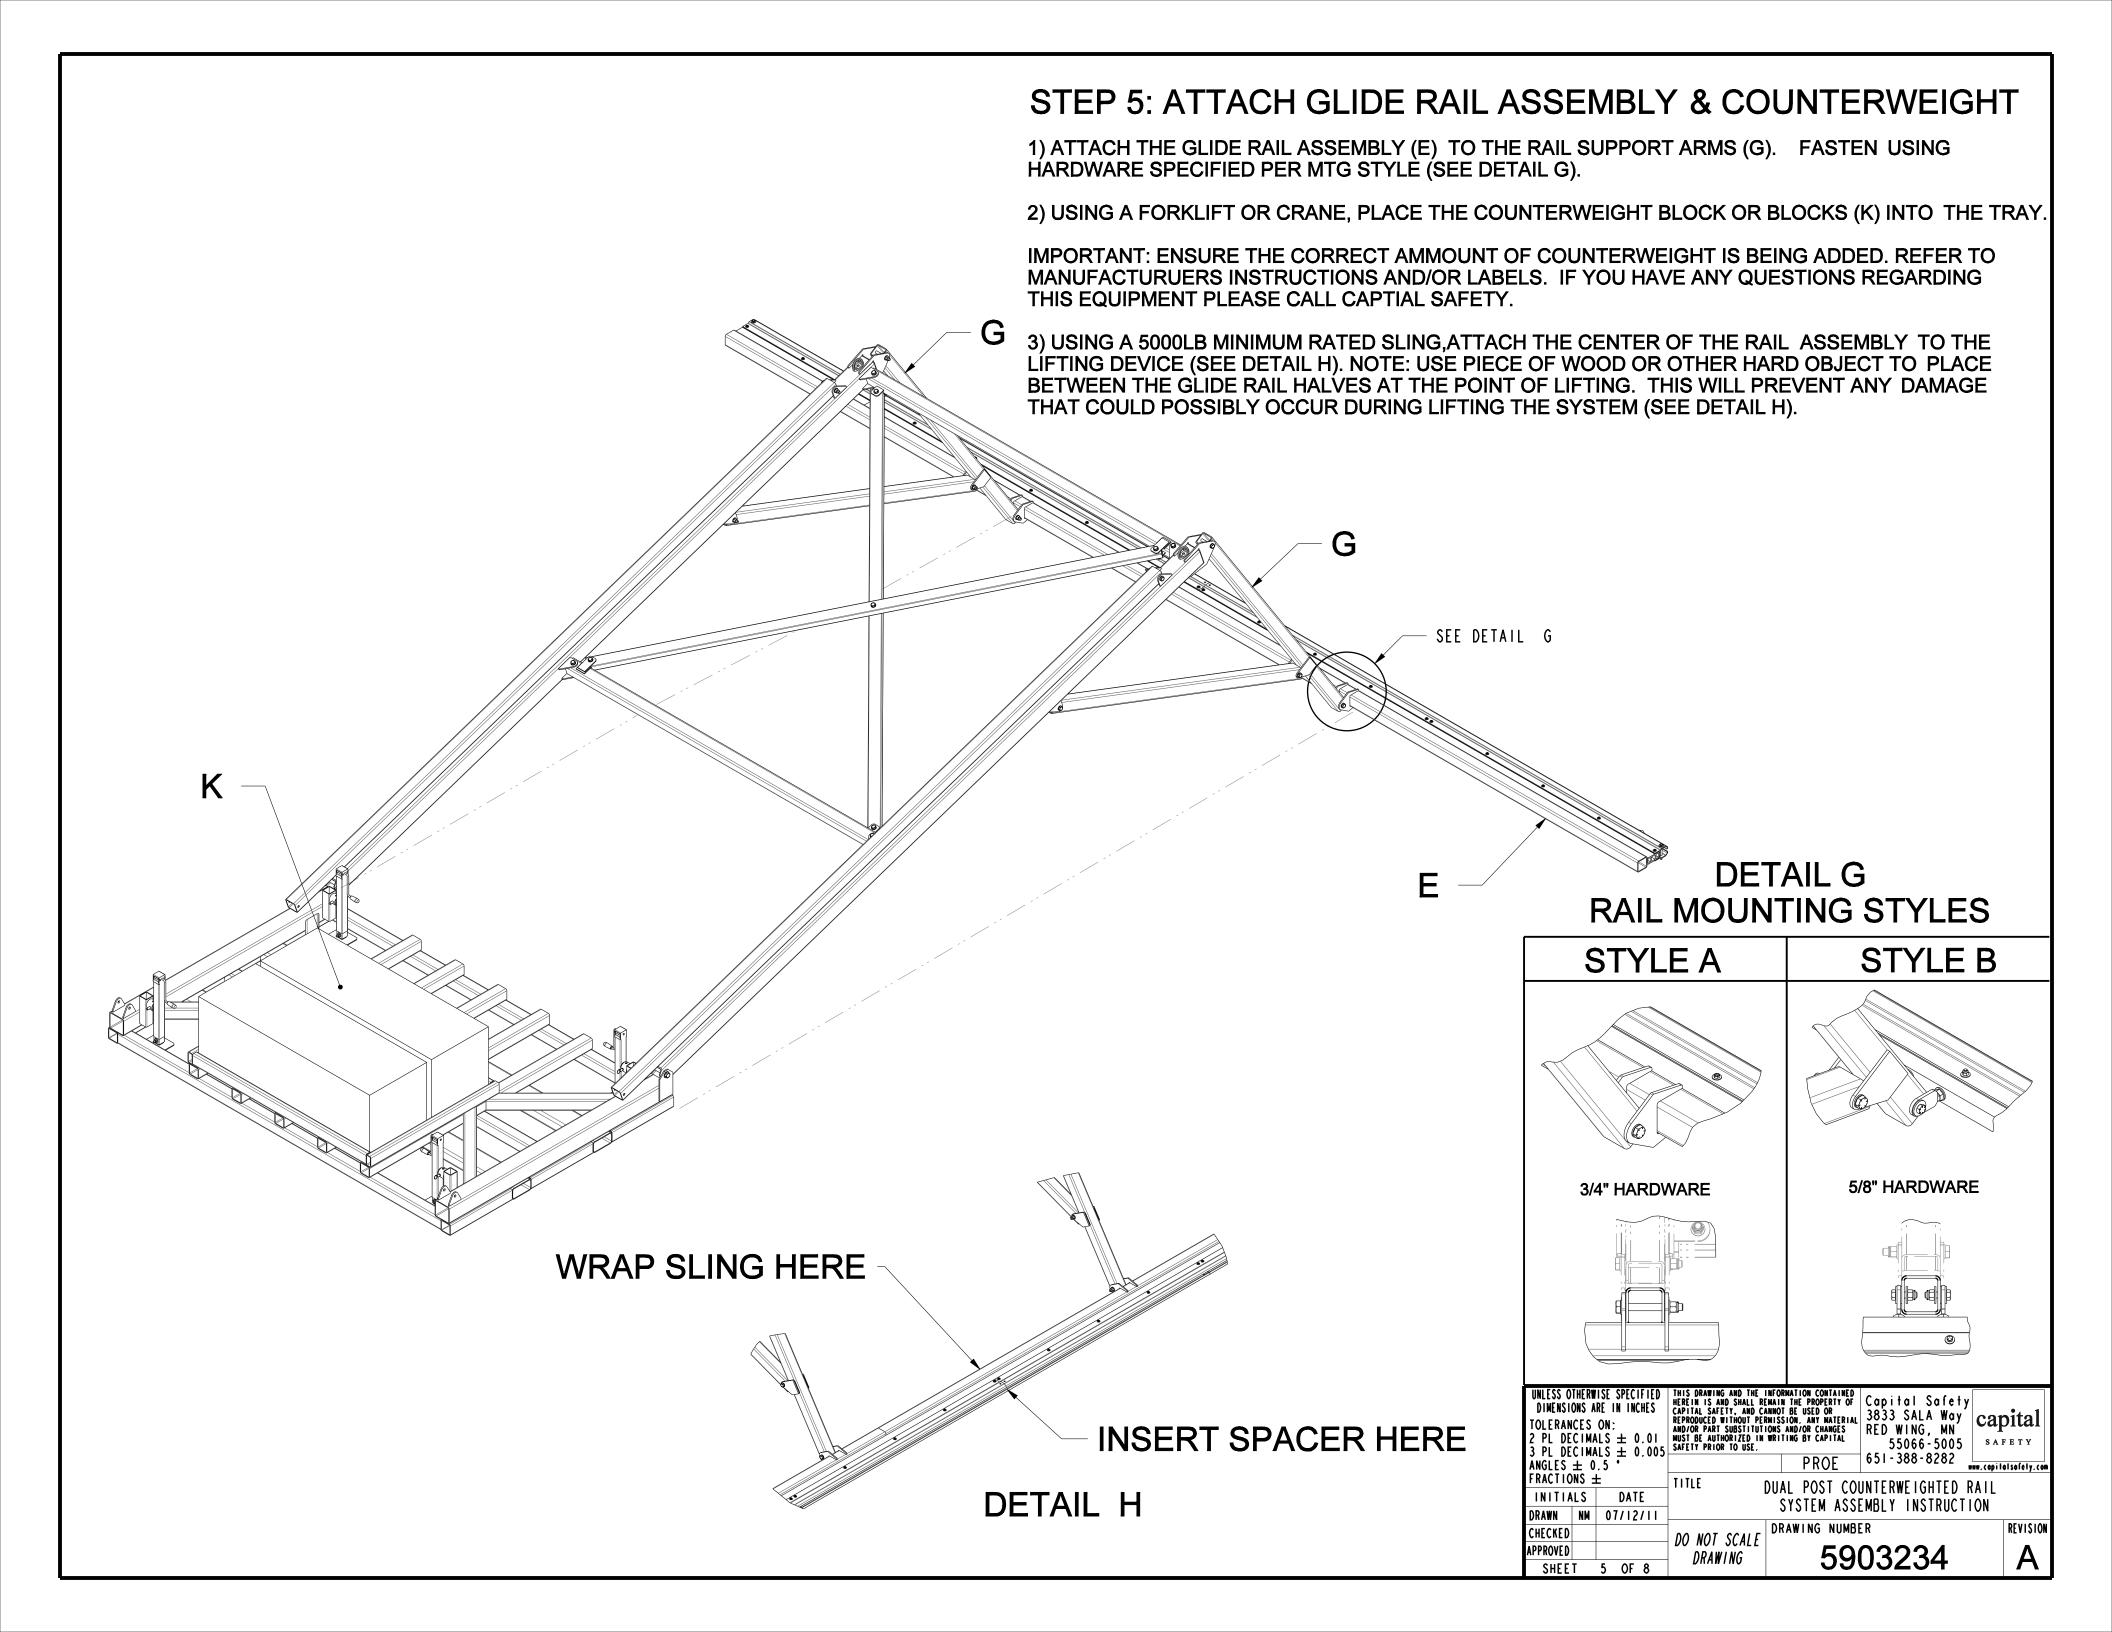

## BASE ASSEMBLY QTY. 1

UPRIGHT ASSY LHS QTY. 1

**UPRIGHT ASSY RHS QTY. 1** 

REAR GUSSET TUBE QTY. 2

GLIDE RAIL ASSY QTY. 1

HORIZONTAL SUPPORT QTY. 2

RAIL SUPPORT ARM QTY. 2

FRONT GUSSET TUBE QTY. 2

CROSS SUPPORT TUBE QTY. 2

COUNTERWEIGHT BLOCK