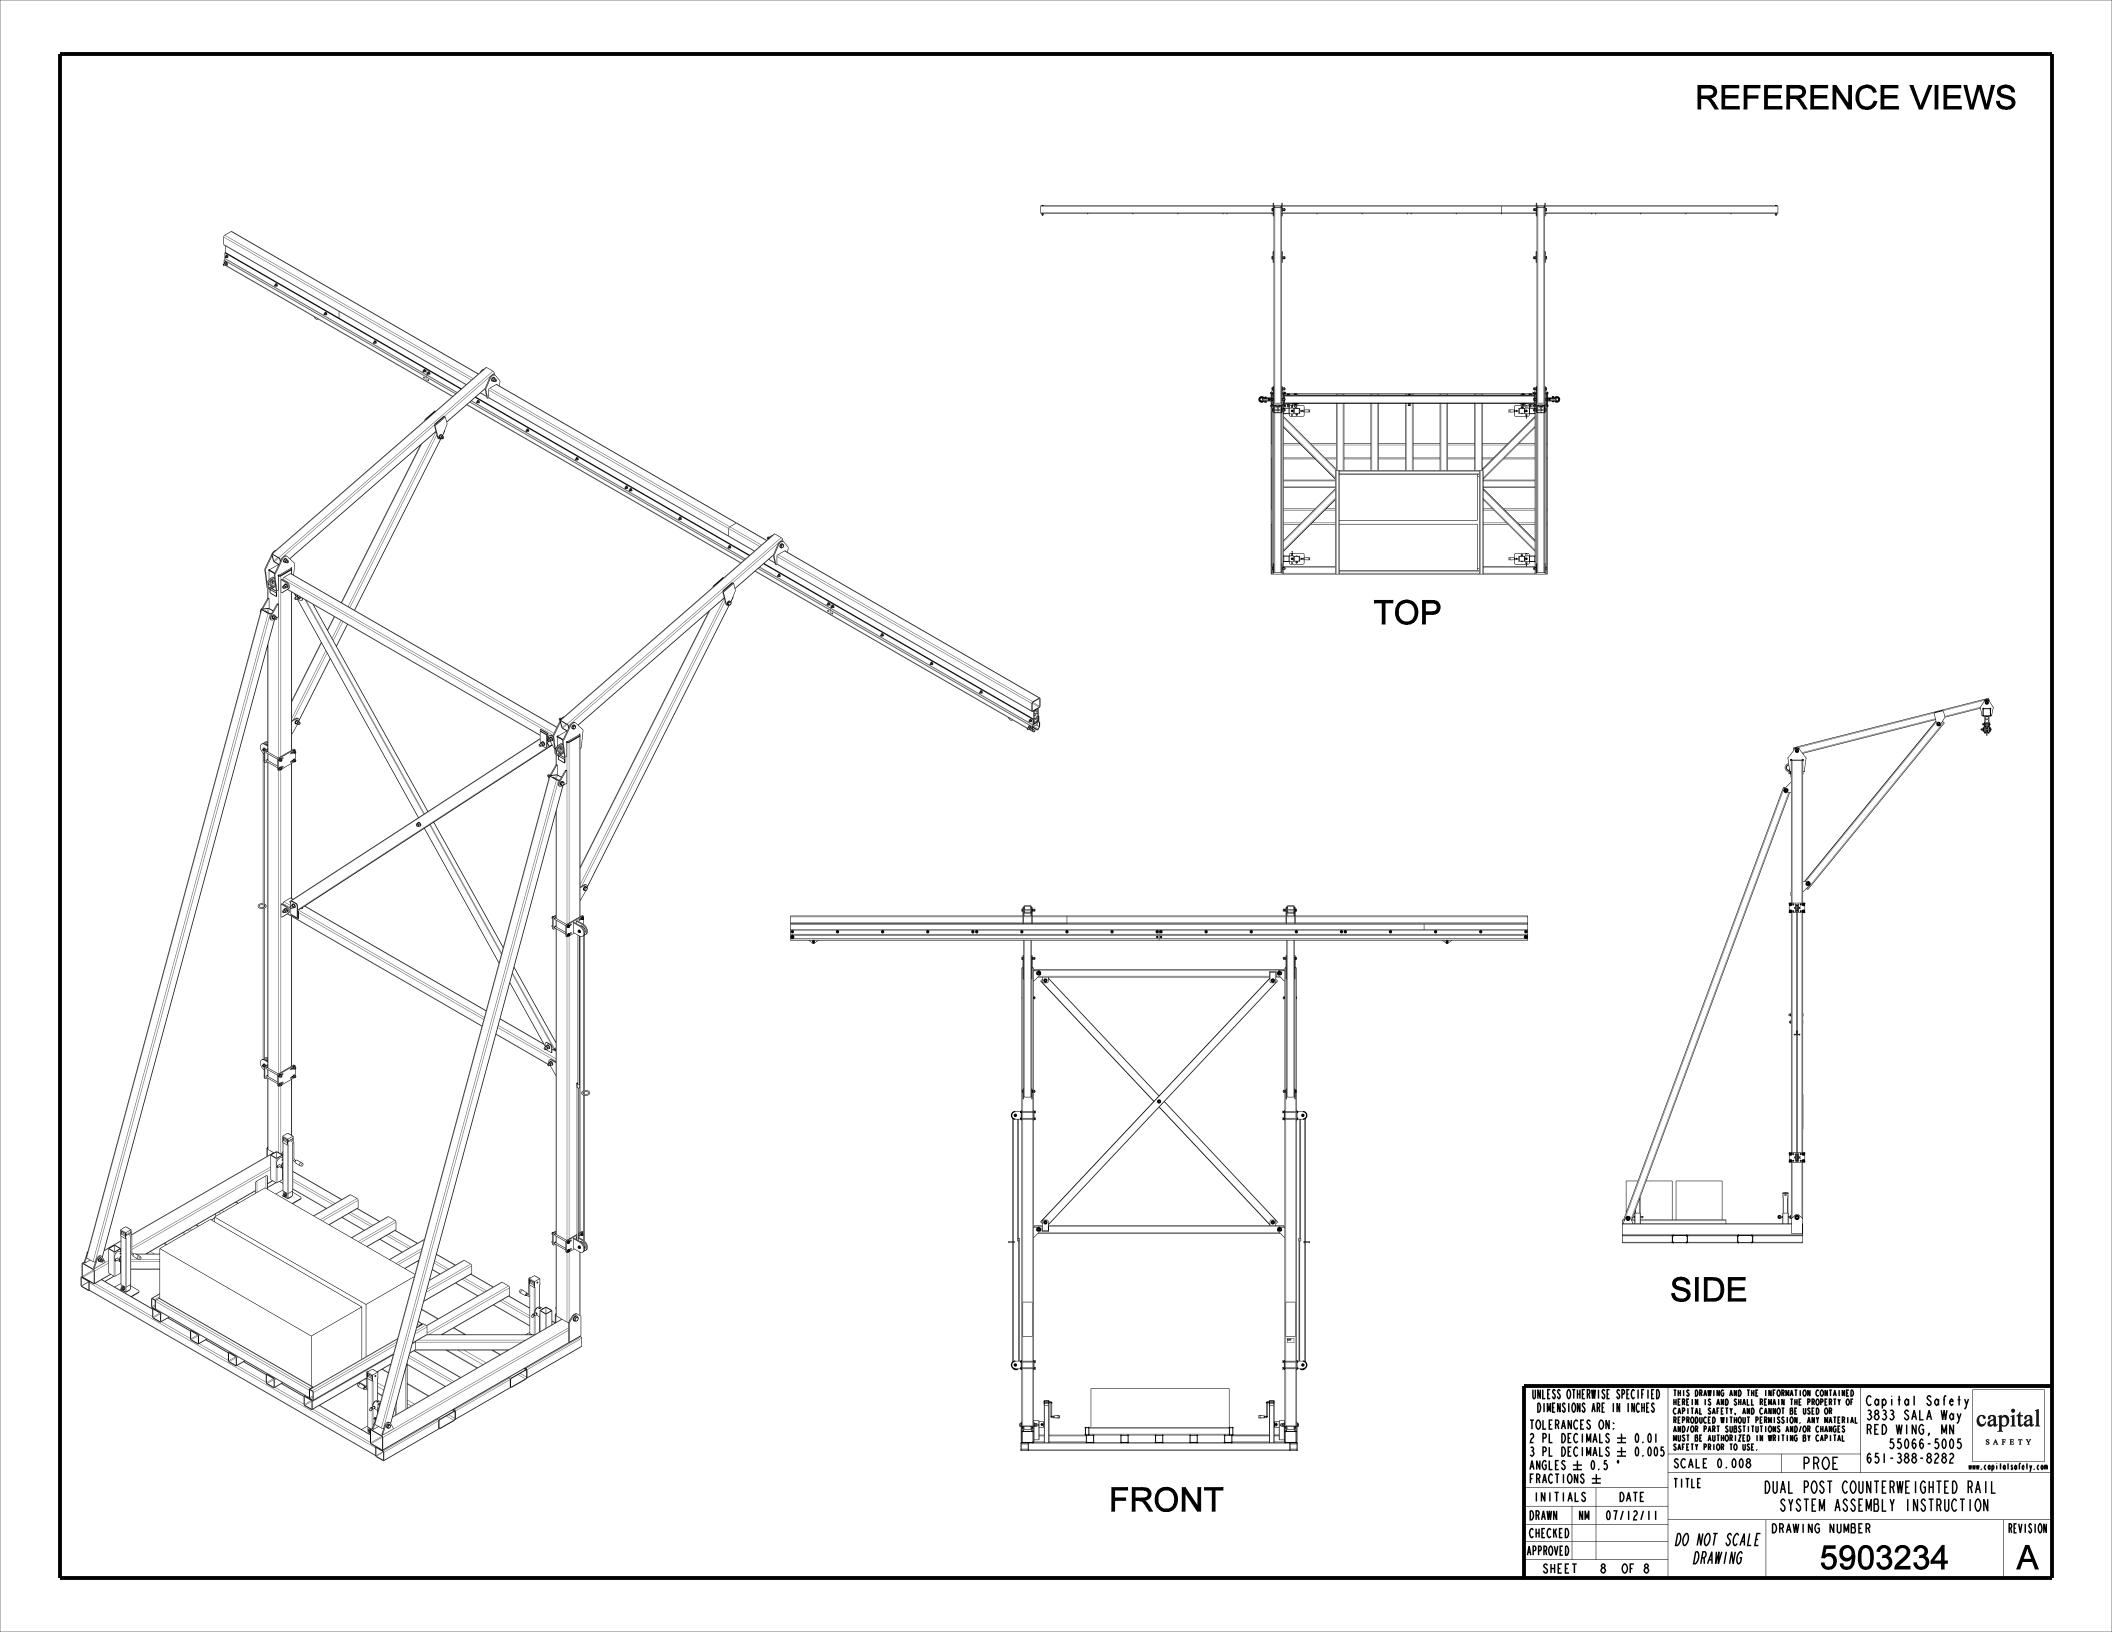

ECIMALS ± 0.005  ANGLES + 0.5 **  TILE DRAWING AND THE INFORMATION CONTAINED HEREIN IS AND SHALL REMAIN THE PROPERTY OF CAPITAL SAFETY, AND CANNOT BE USED OR REPRODUCED WITHOUT PERNISSION, ANY MATERIAL AND/OR PART SUBSTITUTIONS AND/OR CHANGES AND/OR CHANGES AND/OR CHANGES AND/OR CHANGES AND/OR CAPITAL SAFETY PRIOR TO USE.  THIS DRAWING AND THE INFORMATION CONTAINED CAPITAL SAFETY OF CAPITAL SAFETY AND CANNOT BE USED OR REPRODUCED WITHOUT PERNISSION, ANY MATERIAL AND/OR CHANGES AND/OR CHANGES AND/OR CHANGES AND/OR CHANGES AND/OR CAPITAL SAFETY PRIOR TO USE.  TOLERANCE S ON:  2 PL DECIMALS ± 0.005  ANGLES + 0.5 **  PROF |                      |

REVISION

A

651-388-8282

DUAL POST COUNTERWEIGHTED RAIL

DRAWING NUMBER

DO NOT SCALE

DRAWING

SYSTEM ASSEMBLY INSTRUCTION

5903234