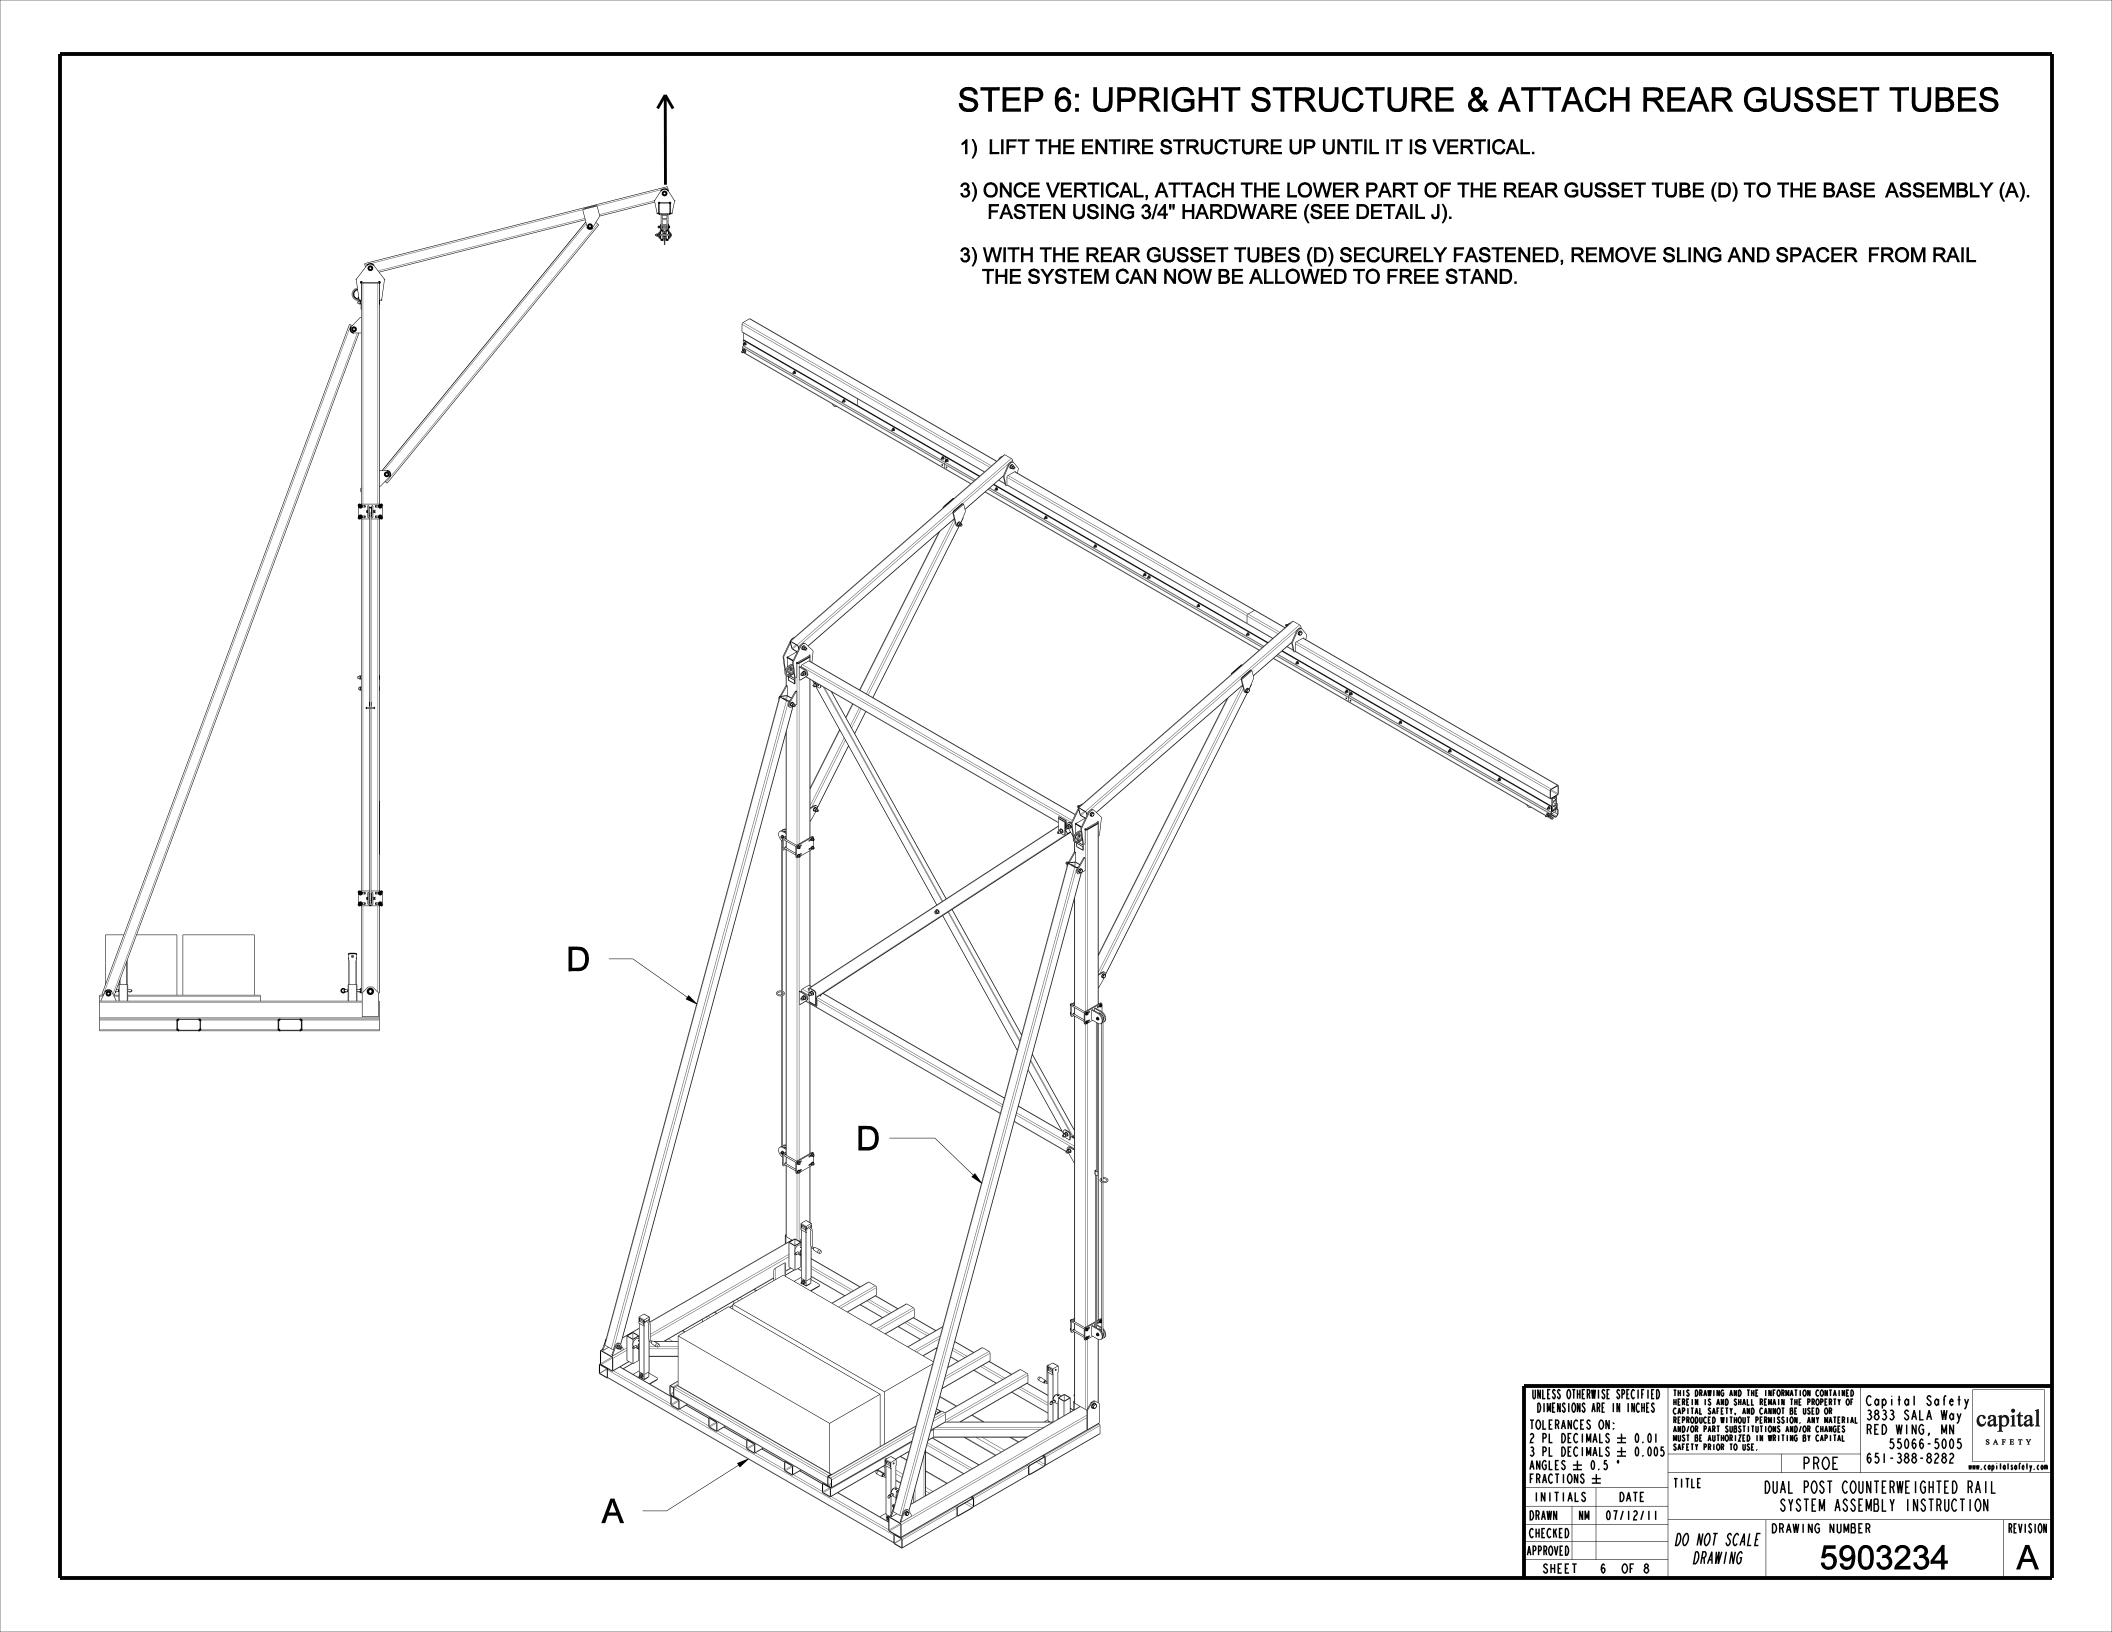

## BASE ASSEMBLY QTY. 1

UPRIGHT ASSY LHS QTY. 1

**UPRIGHT ASSY RHS QTY. 1** 

REAR GUSSET TUBE QTY. 2

GLIDE RAIL ASSY QTY. 1

HORIZONTAL SUPPORT QTY. 2

RAIL SUPPORT ARM QTY. 2

FRONT GUSSET TUBE QTY. 2

CROSS SUPPORT TUBE QTY. 2

COUNTERWEIGHT BLOCK