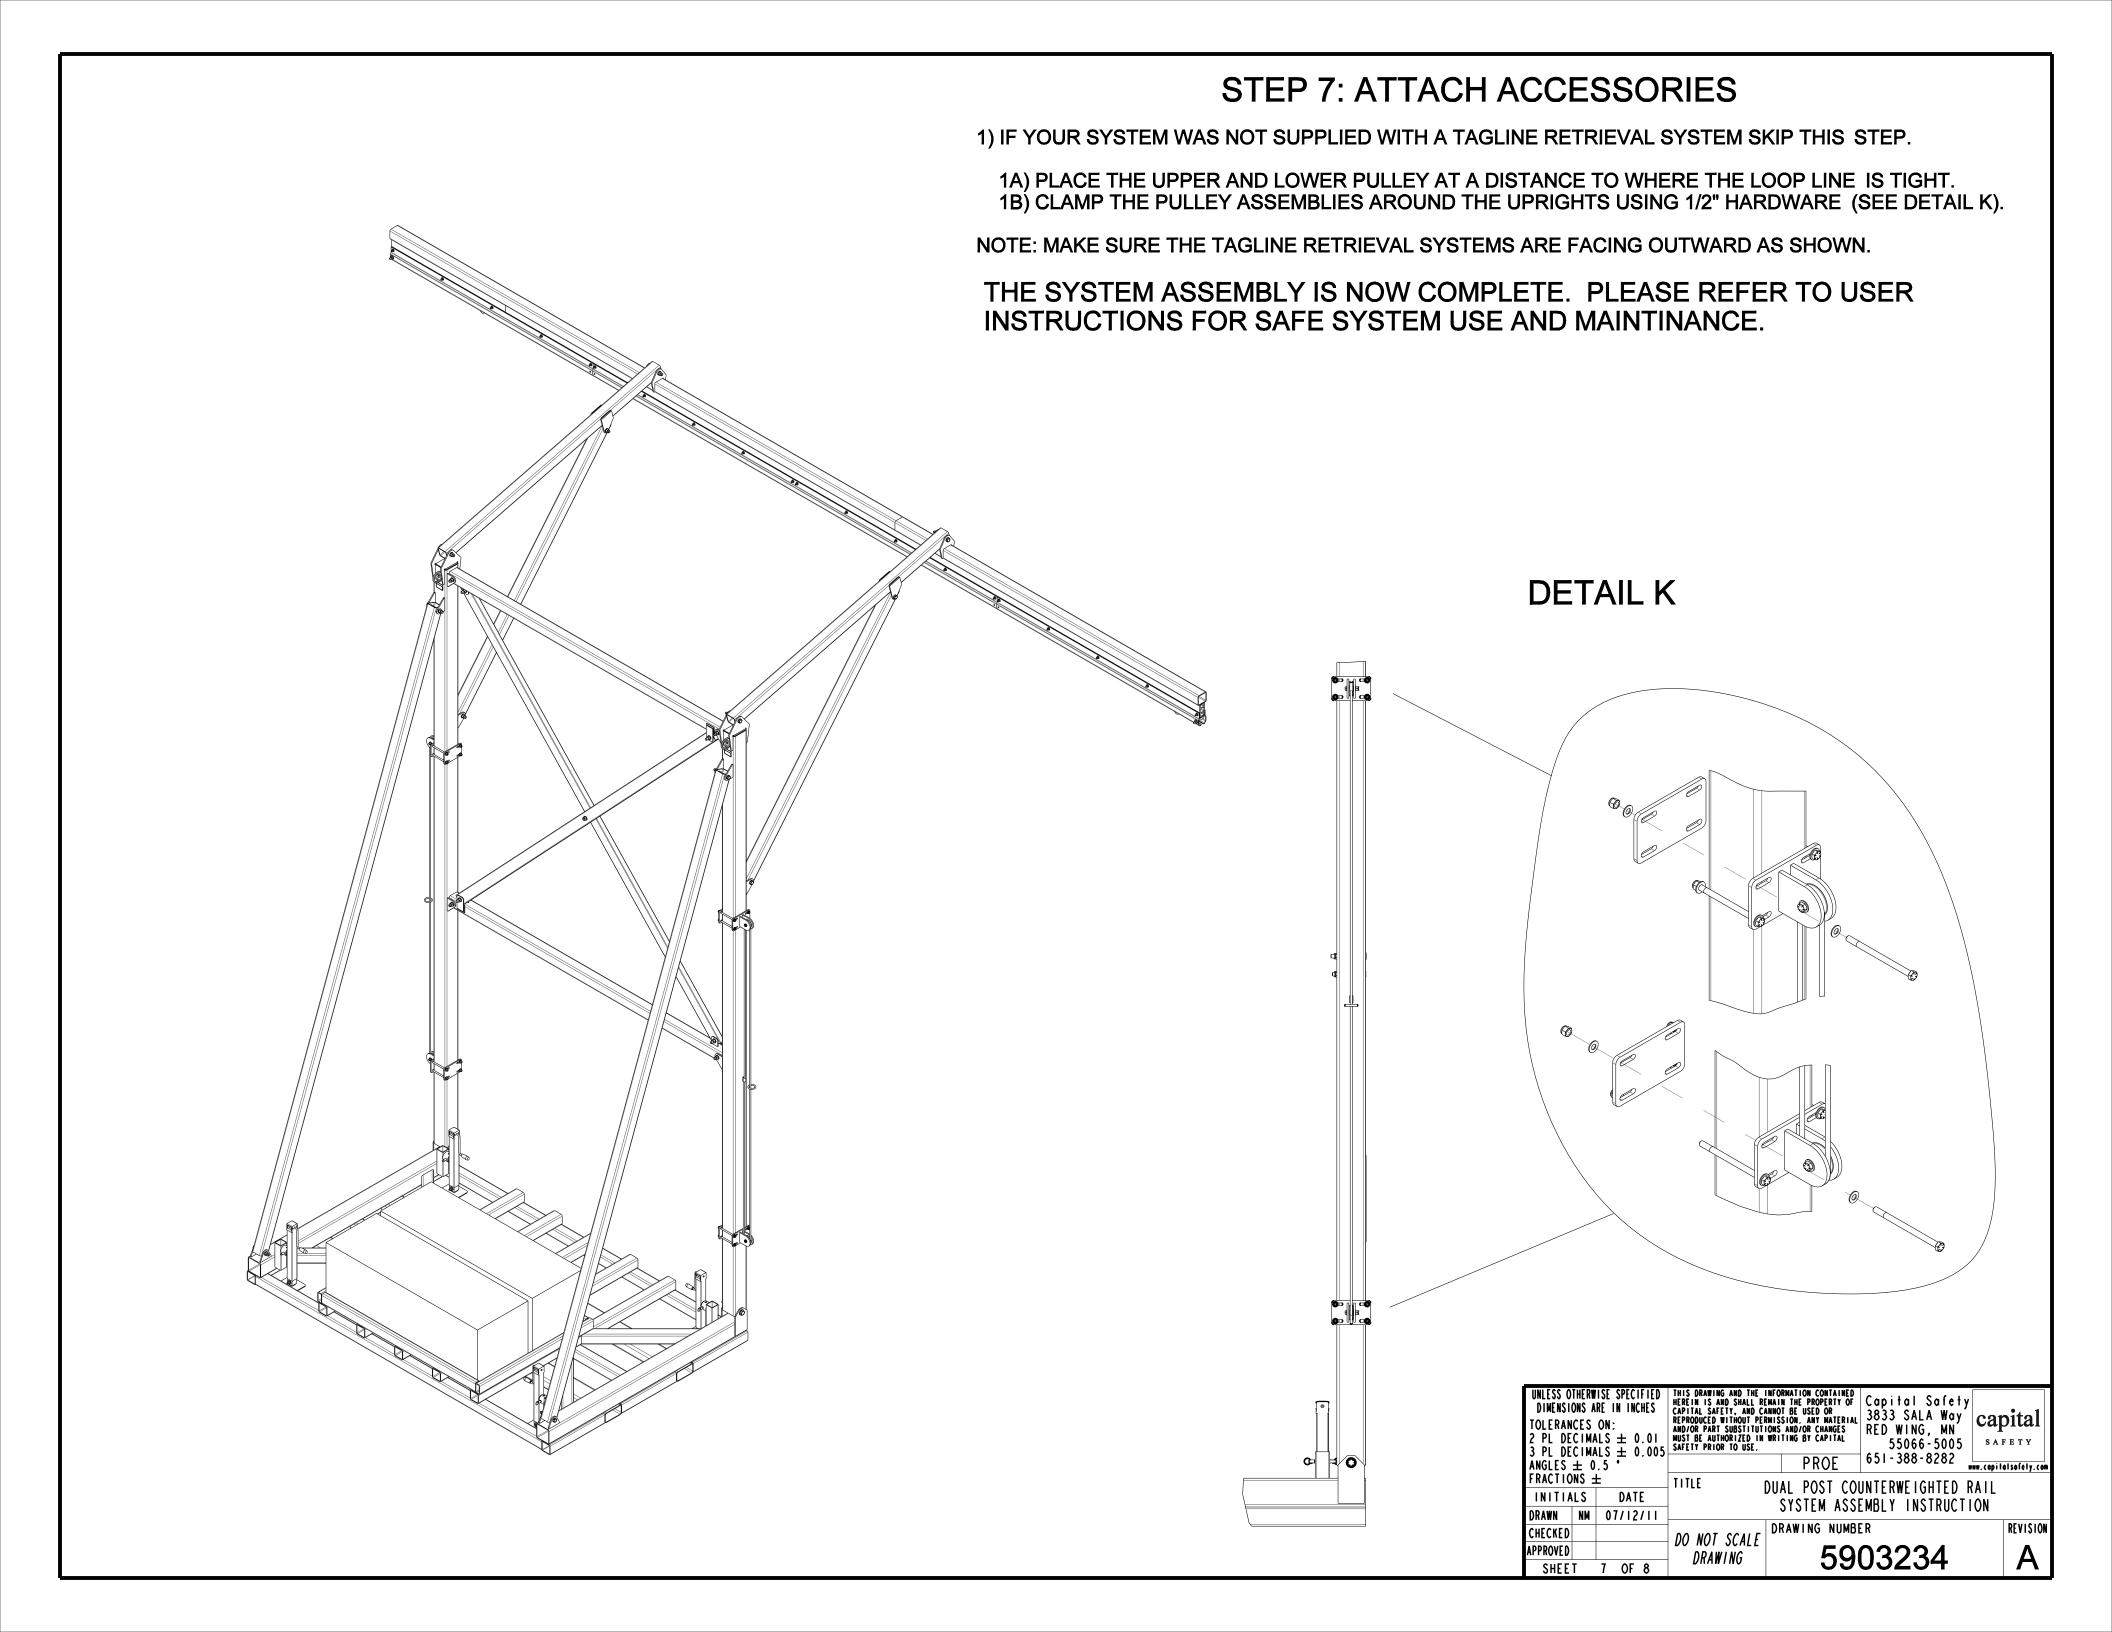

## OPTIONAL ACCESORIES

8540485 - TAGLINE RETRIEVAL SYSTEM

| TORQUE SETTINGS                                                                                                                                                                                                                                                                                                                                                                                                                                                                                                                                                                                                                                                                                                                                   |                      |
|---------------------------------------------------------------------------------------------------------------------------------------------------------------------------------------------------------------------------------------------------------------------------------------------------------------------------------------------------------------------------------------------------------------------------------------------------------------------------------------------------------------------------------------------------------------------------------------------------------------------------------------------------------------------------------------------------------------------------------------------------|----------------------|
| BOLT                                                                                                                                                                                                                                                                                                                                                                                                                                                                                                                                                                                                                                                                                                                                              | TORQUE               |
| 1/2-13                                                                                                                                                                                                                                                                                                                                                                                                                                                                                                                                                                                                                                                                                                                                            | 60 FT-LB<br>81 N-M   |
| 5/8-11                                                                                                                                                                                                                                                                                                                                                                                                                                                                                                                                                                                                                                                                                                                                            | 75 FT-LB<br>101 N-M  |
| 3/4-10                                                                                                                                                                                                                                                                                                                                                                                                                                                                                                                                                                                                                                                                                                                                            | 130 FT-LB<br>176 N-M |
| 1-8                                                                                                                                                                                                                                                                                                                                                                                                                                                                                                                                                                                                                                                                                                                                               | 210 FT-LB<br>284 N-M |
| UNLESS OTHERWISE SPECIFIED DIMENSIONS ARE IN INCHES TOLERANCES ON:  2 PL DECIMALS ± 0.01  3 PL DECIMALS ± 0.005  ANGLES + 0.5 **  TILE DRAWING AND THE INFORMATION CONTAINED HEREIN IS AND SHALL REMAIN THE PROPERTY OF CAPITAL SAFETY, AND CANNOT BE USED OR REPRODUCED WITHOUT PERNISSION, ANY MATERIAL AND/OR PART SUBSTITUTIONS AND/OR CHANGES AND/OR CHANGES AND/OR CHANGES AND/OR CHANGES AND/OR CAPITAL SAFETY PRIOR TO USE.  THIS DRAWING AND THE INFORMATION CONTAINED CAPITAL SAFETY OF CAPITAL SAFETY AND CANNOT BE USED OR REPRODUCED WITHOUT PERNISSION, ANY MATERIAL AND/OR CHANGES AND/OR CHANGES AND/OR CHANGES AND/OR CHANGES AND/OR CAPITAL SAFETY PRIOR TO USE.  TOLERANCE S ON:  2 PL DECIMALS ± 0.005  ANGLES + 0.5 **  PROF |                      |