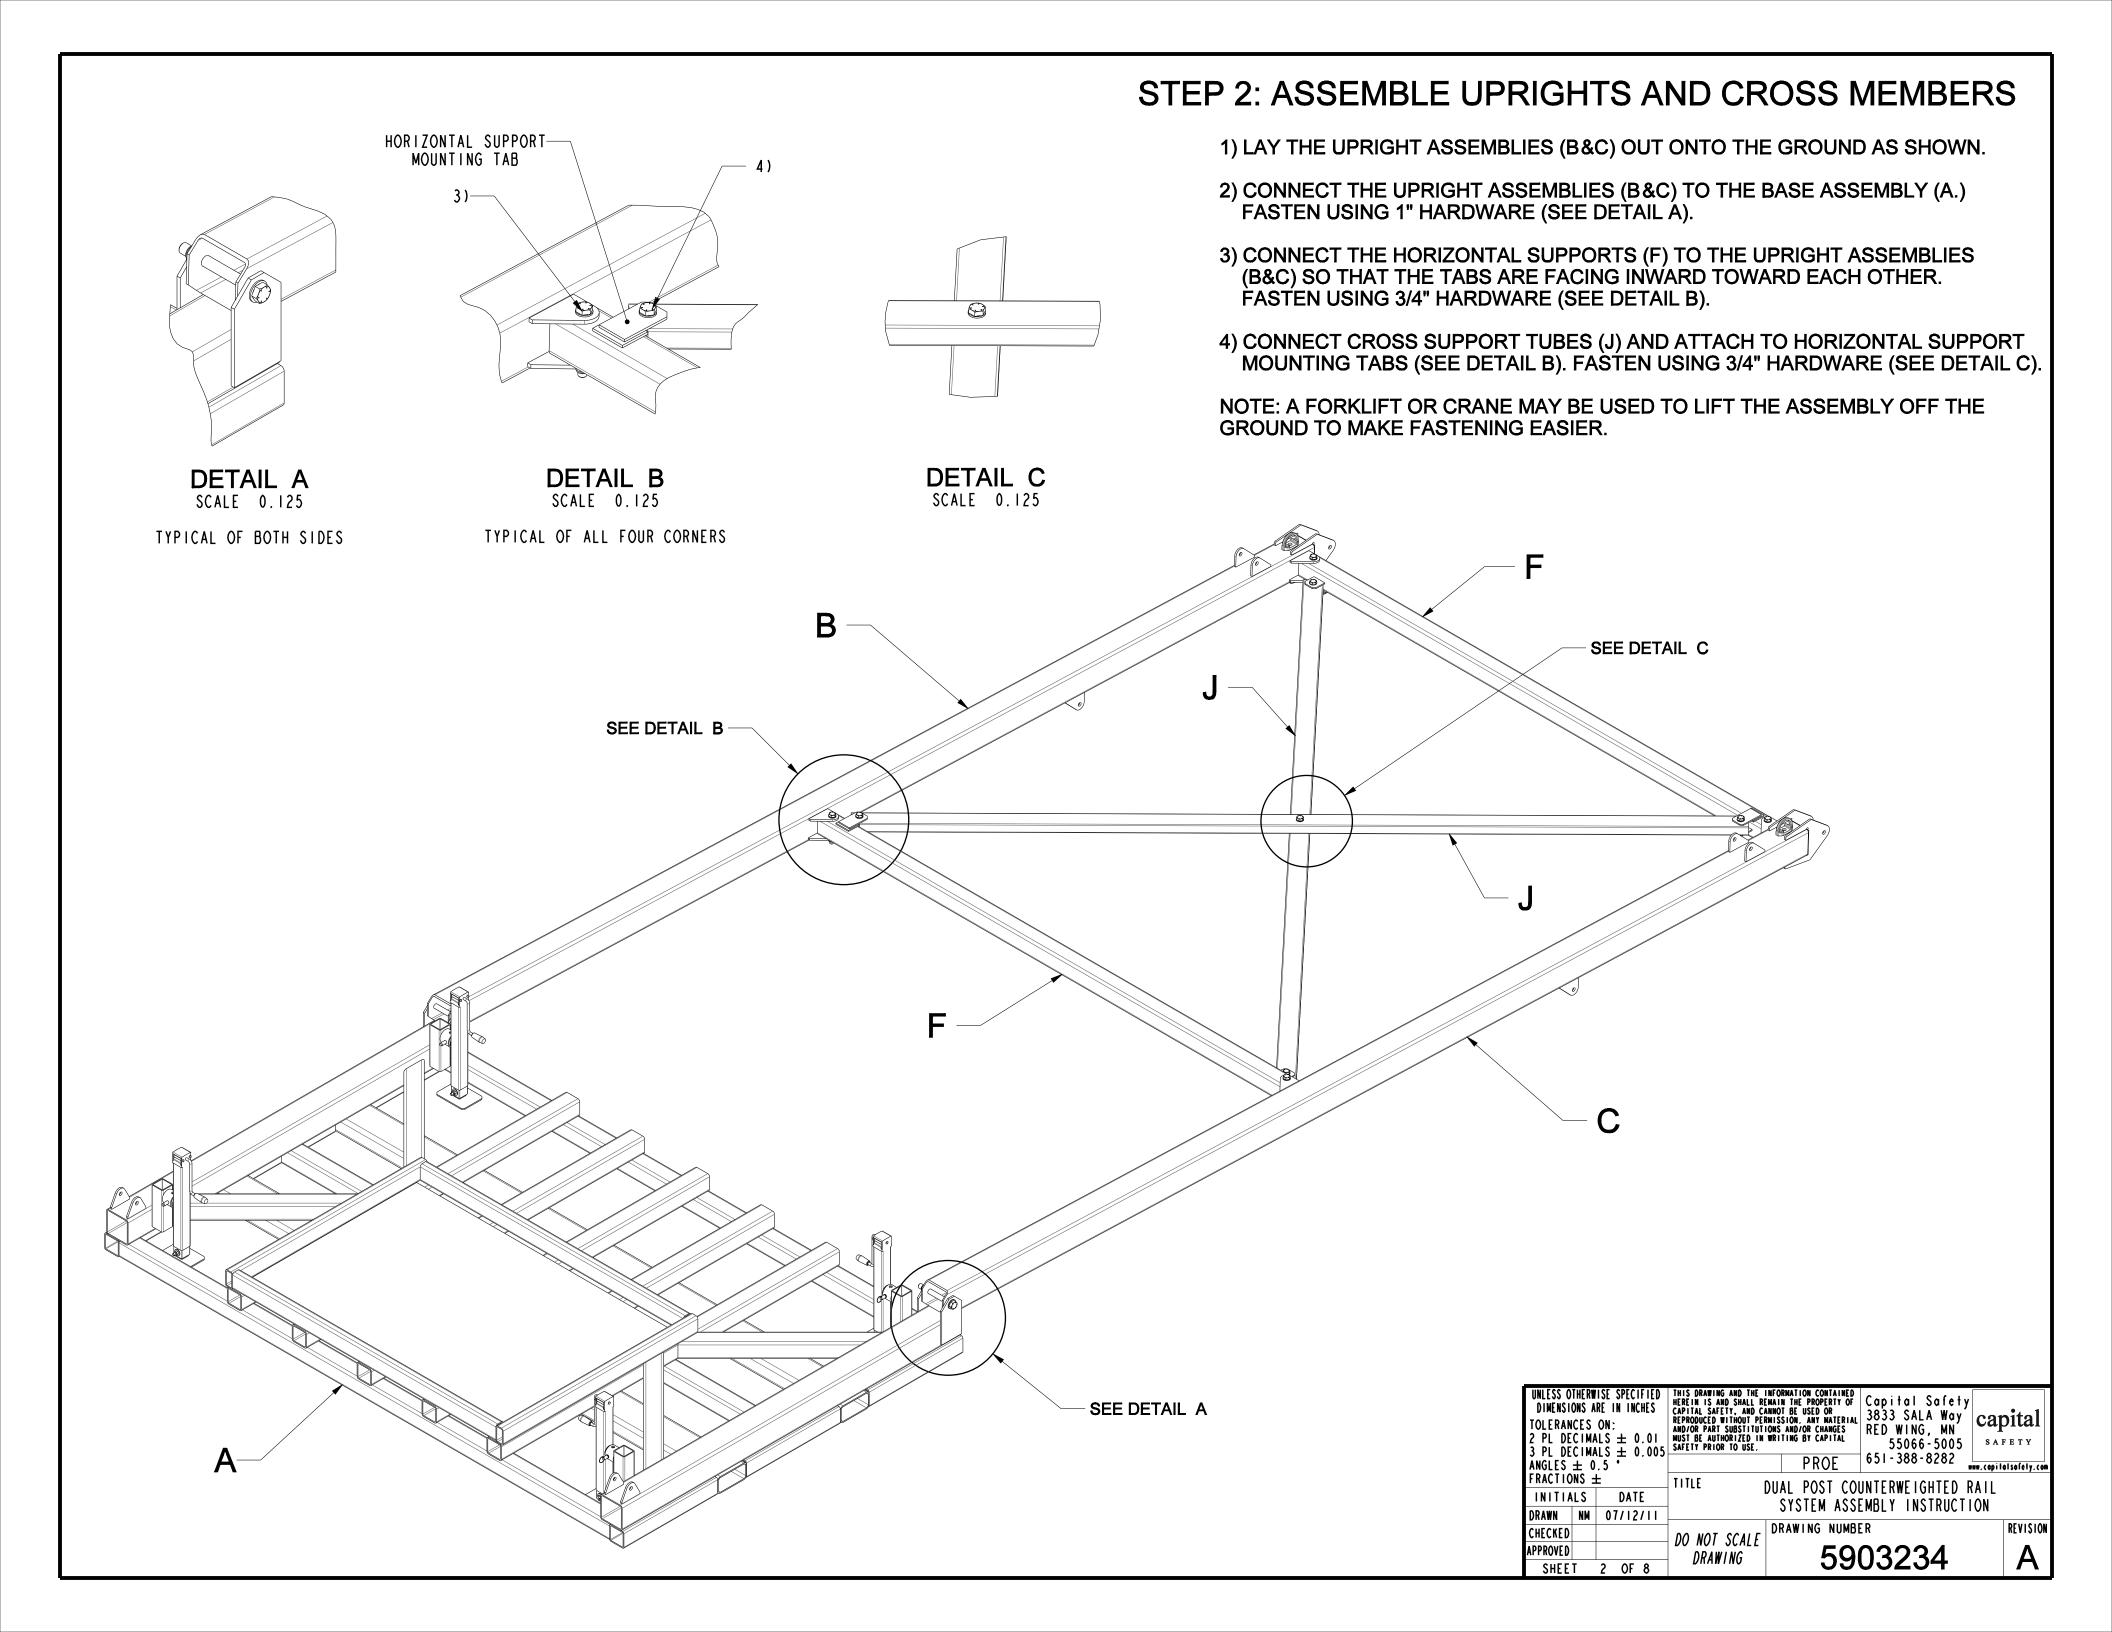

## BASE ASSEMBLY QTY. 1

UPRIGHT ASSY LHS QTY. 1

**UPRIGHT ASSY RHS QTY. 1** 

REAR GUSSET TUBE QTY. 2

GLIDE RAIL ASSY QTY. 1

HORIZONTAL SUPPORT QTY. 2

RAIL SUPPORT ARM QTY. 2

FRONT GUSSET TUBE QTY. 2

CROSS SUPPORT TUBE QTY. 2

COUNTERWEIGHT BLOCK