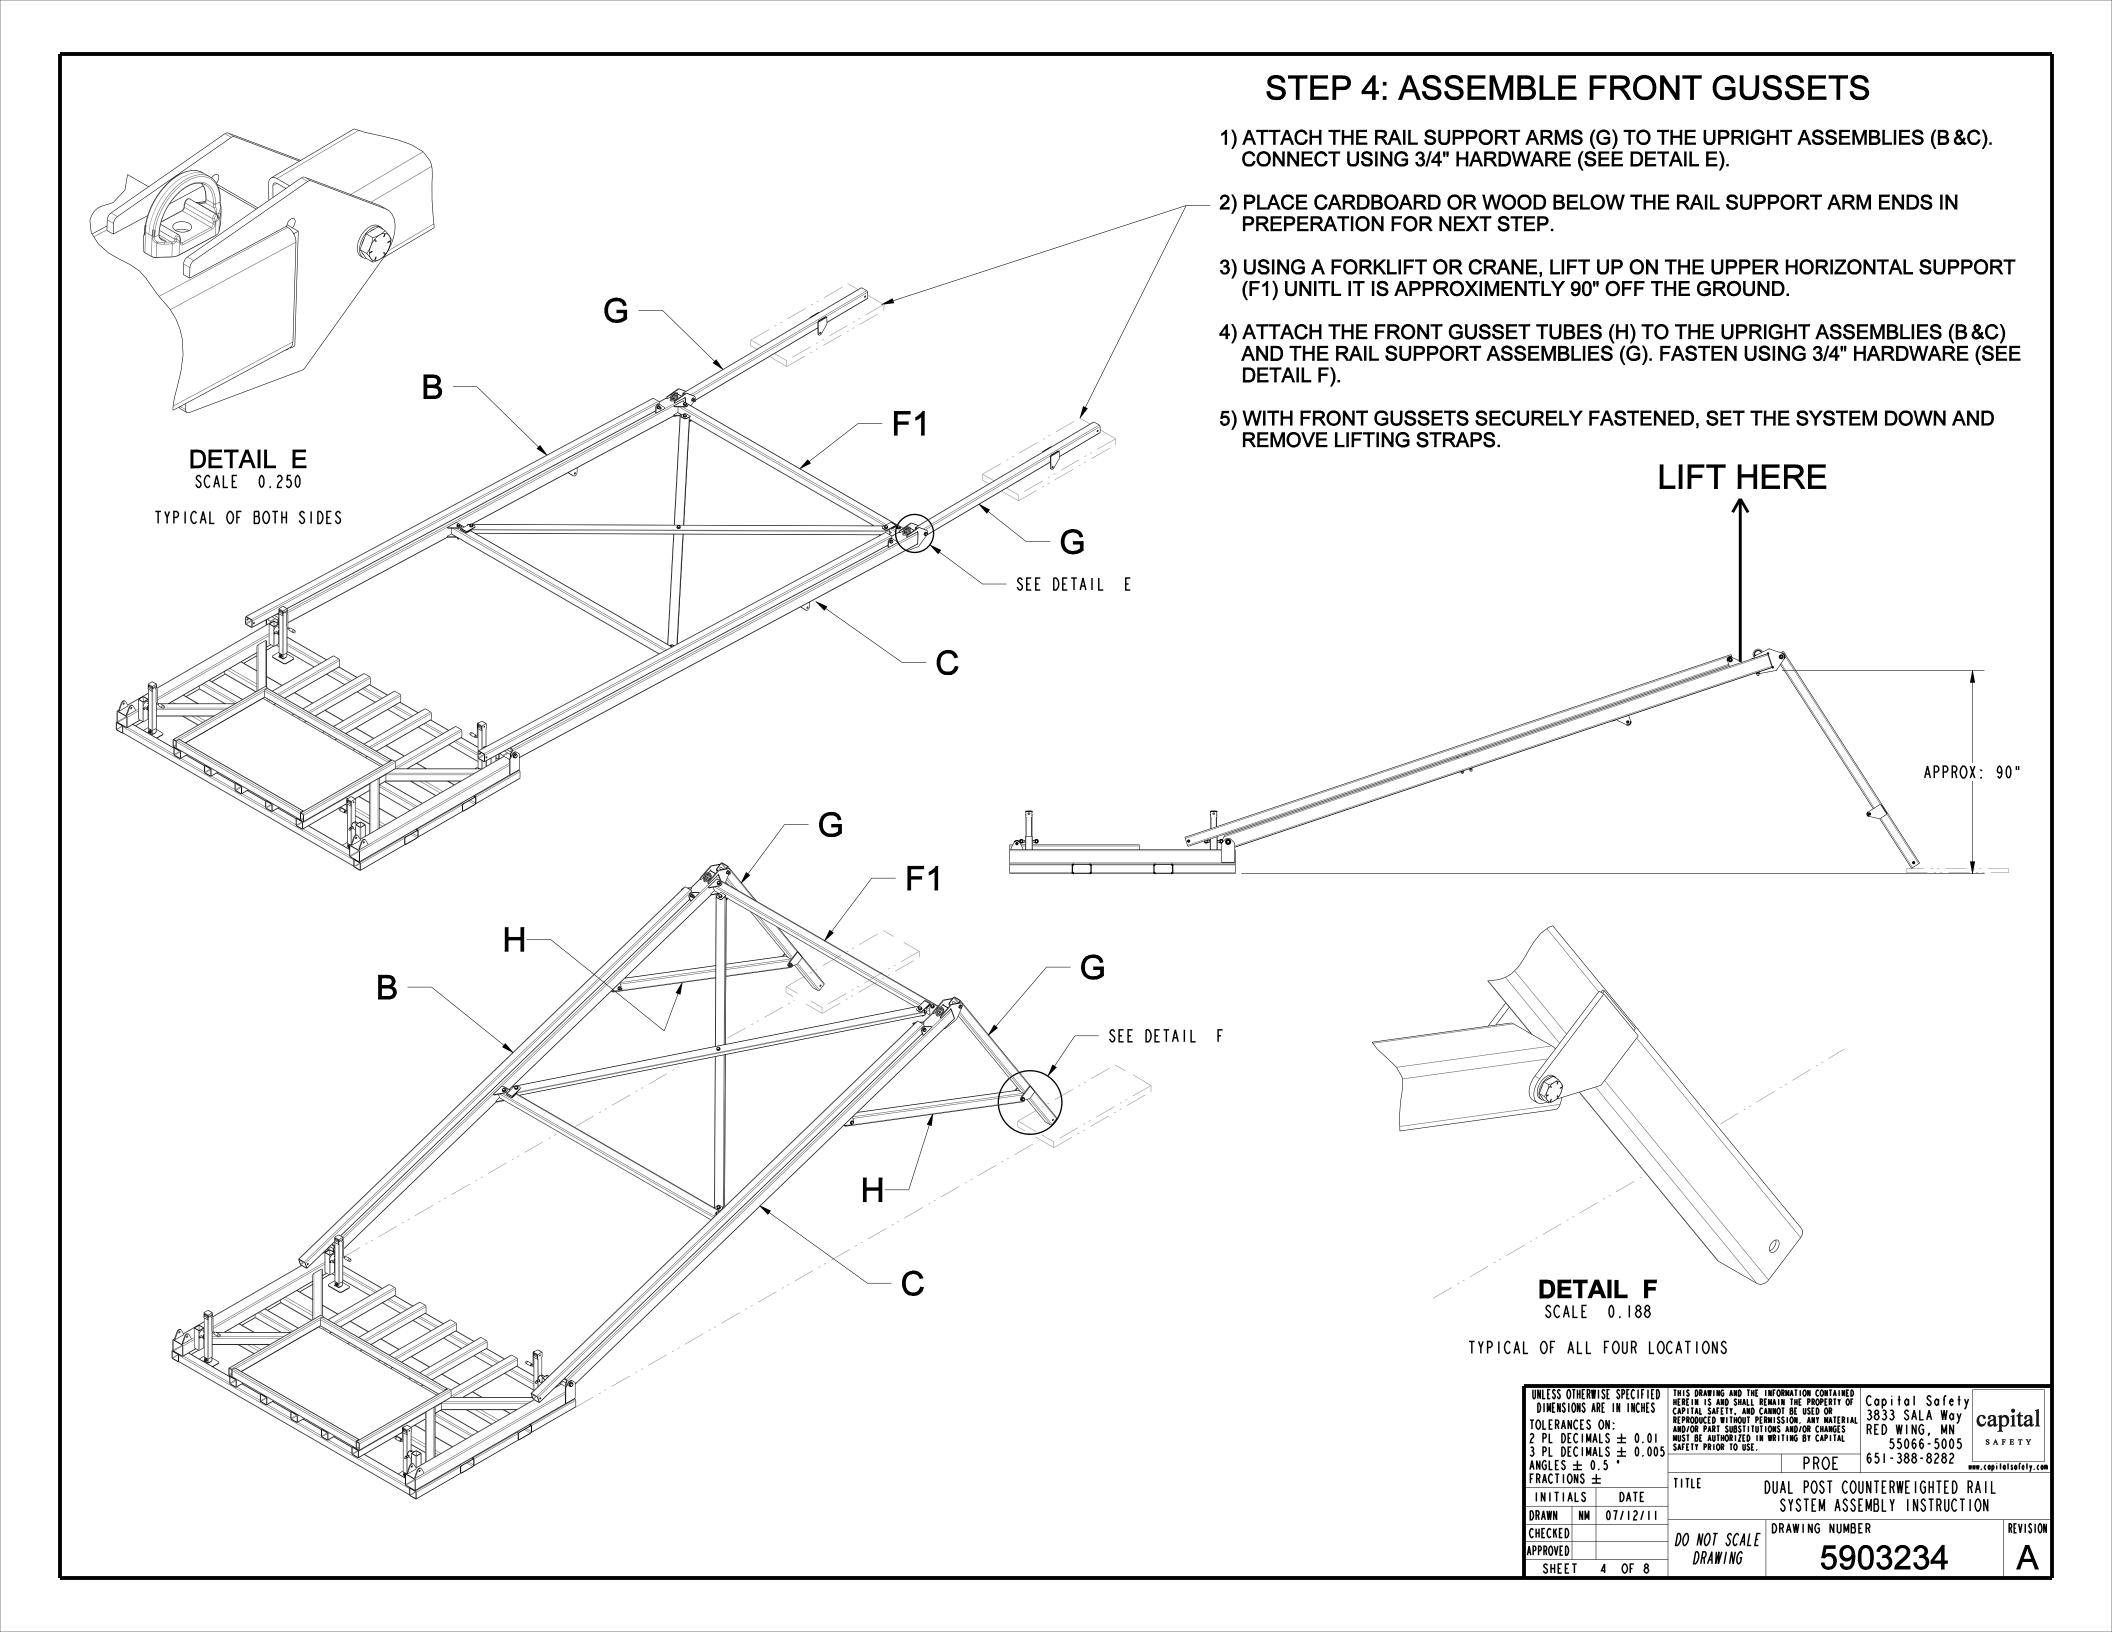

## BASE ASSEMBLY QTY. 1

UPRIGHT ASSY LHS QTY. 1

**UPRIGHT ASSY RHS QTY. 1** 

REAR GUSSET TUBE QTY. 2

GLIDE RAIL ASSY QTY. 1

HORIZONTAL SUPPORT QTY. 2

RAIL SUPPORT ARM QTY. 2

FRONT GUSSET TUBE QTY. 2

CROSS SUPPORT TUBE QTY. 2

COUNTERWEIGHT BLOCK