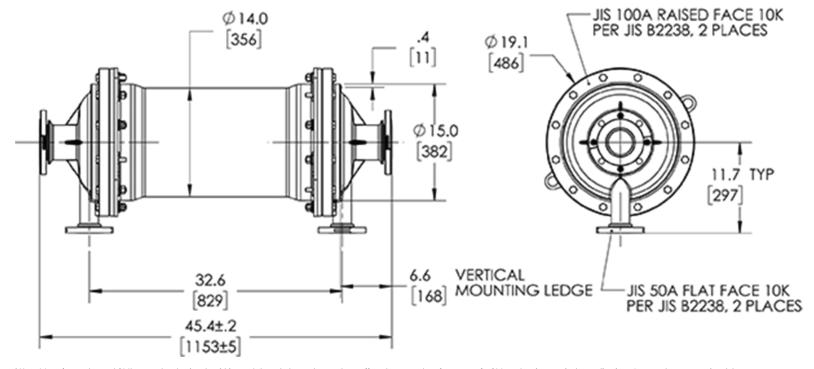

## 3M™ Liqui-Cel™ EXF-14×28 Series JIS with Rotated Gas Ports

NOTES:

with Engineered Thermoplastic End Caps

- 1- DRAWING DIMENSIONS IN INCHES
- 2- [DIMENSIONS IN MILLIMETERS]

Product Selection and Use: Many factors beyond 3M's control and uniquely within user's knowledge and control can affect the use and performance of a 3M product in a particular application. As a result, customer is solely responsible for evaluating the product and determining whether it is appropriate and suitable for customer's application, including conducting a workplace hazard assessment and reviewing all applicable regulations and standards (e.g., OSHA, ANSI, etc.). Failure to properly evaluate, select, and use a 3M product and appropriate safety products, or to meet all applicable safety regulations, may result in injury, sickness, death, and/or harm to property.