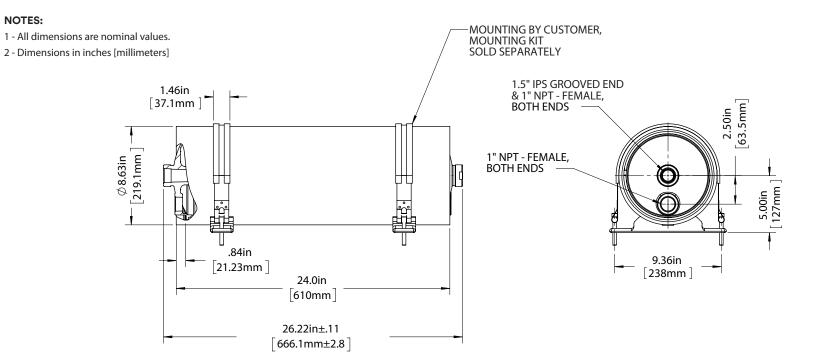

## 3M<sup>™</sup> Liqui-Cel<sup>™</sup> EXF-8×20 Industrial Series Membrane Contactors with Combined Victaulic<sup>®</sup> and NPT Liquid Ports



Technical Information: The technical information, guidance, and other statements contained in this document or otherwise provided by 3M are based upon records, tests, or experience that 3M believes to be reliable, but the accuracy, completeness, and representative nature of such information is not guaranteed. Such information is intended for people with knowledge and technical skills sufficient to assess and apply their own informed judgment to the information. No license under any 3M or third party intellectual property rights is granted or implied with this information.

Product Selection and Use: Many factors beyond 3M's control and uniquely within user's knowledge and control can affect the use and performance of a 3M product in a particular application. As a result, customer is sole