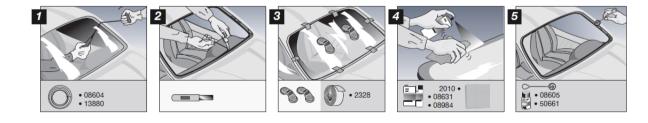

#### a) Glass preparation:

Always ensure that surfaces are clean and free from contamination. Use 08631 Glass cleaner or 08984 Adhesive cleaner on red Scotch-Brite. Clean with a light action. Wipe over surface with 08631 Glass cleaner or 08984 Adhesive cleaner on a clean wipe. Shake 58012 single step Low VOC primer for 30 seconds before use, ensuring the metal ball contained within is moving freely. Apply a thin layer of 58012 single step Low VOC primer to the glass ceramic and leave for a minimum of 10 minutes (see Fig 6A). For pre-primed edges, ceramic edges with pre-applied PU and

Effective:18/08/2020 Supersedes: 14/05/19

encapsulated edges use the 50661 Activator and clean without using red Scotch-Brite™. Special instruction: For pre-primed glass, check adhesion of the pre-applied primer before applying 3M™ 50661 Activator. If adhesion is poor remove the pre-applied primer. For glass or tinted glass the 3M™ 8617 first step primer must be applied before the 58012 Low VOC primer. A frame must be applied on the other side in order to avoid UV exposure.