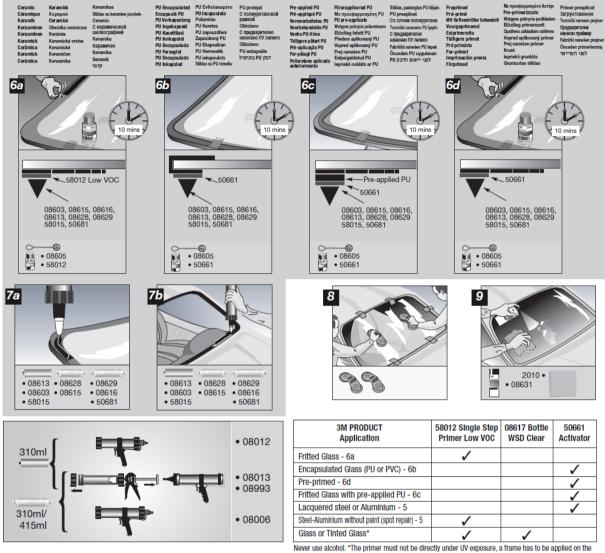

#### a) Glass preparation:

Always ensure that surfaces are clean and free from contamination. Use 08631 Glass cleaner or 08984 Adhesive cleaner on red Scotch-Brite. Clean with a light action. Wipe over surface with 08631 Glass cleaner or 08984 Adhesive cleaner on a clean wipe. Shake 58012 single step Low VOC primer for 30 seconds before use, ensuring the metal ball contained within is moving freely. Apply a thin layer of 58012 single step Low VOC primer to the glass ceramic and leave for a minimum of 10 minutes (see Fig 6A). For pre-primed edges, ceramic edges with pre-applied PU and

Effective:18/08/2020 Supersedes: 14/05/19

encapsulated edges use the 50661 Activator and clean without using red Scotch-Brite™. Special instruction: For pre-primed glass, check adhesion of the pre-applied primer before applying 3M™ 50661 Activator. If adhesion is poor remove the pre-applied primer. For glass or tinted glass the 3M™ 8617 first step primer must be applied before the 58012 Low VOC primer. A frame must be applied on the other side in order to avoid UV exposure.

### b) Pinch weld preparation

1) Where original polyurethane adhesive remains on the body frame, clean with 3M<sup>™</sup> 08984 Adhesive Cleaner. Allow to dry before using a knife to reduce the thickness of the polyurethane to 1 mm. Apply 3M<sup>™</sup> 58015/50681 glass adhesive. Use 3M<sup>™</sup> 58012 single step Low VOC primer to protect any exposed bare metal from corrosion. Do not apply any primer on the old polyurethane adhesive.

2) On a newly painted body frame (paint fully cured), apply 3M<sup>™</sup> 50661 Activator. Allow to dry for a minimum of 10 minutes. Extrude a bead of 3M<sup>™</sup> 58015 / 50681 Glass Adhesive onto the glass or the body frame (depending on car manufacturers' instructions). Install the glass within 10 minutes. Clean any excess adhesive using 3M<sup>™</sup> 08984 Adhesive Cleaner. Application temperature is +10°C to +35°C.