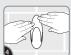

## REMOVE

Slide hook up to remove from mounting base.

Hold base gently to prevent base from snapping fingers. DO NOT press base against wall.

NEVER pull strip towards you. Strip could break or damage surface if pulled outward.

The following statements do not apply to products distributed in Australia and

STRETCH STRIP STRAIGHT DOWN ALONG WALL AT LEAST 38cm until base and strip release.