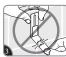

## REMOVE

Slide hook up to remove from mounting base.

Hold base gently to prevent base from snapping fingers. DO NOT press base against wall.

NEVER pull strip towards you. Strip could break or damage surface if pulled outward.