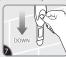

The following statements do not apply to products distributed in Australia and

STRETCH STRIP STRAIGHT DOWN ALONG WALL AT LEAST 38cm until base and strip release.