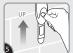

## REMOVE

Slide hook up to remove from mounting base.

Hold base gently to prevent base from snapping fingers. DO NOT press base against wall.

NEVER pull strip towards you. Strip could break or damage surface if pulled outward.