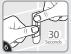

REMOVE RED liner. PRESS adhesive to mounting base of hook.

REMOVE BLACK liner. PRESS hook to surface for 10 seconds.

IMPORTANT: For maximum holding strength slide hook off.

Press base FIRMLY for 30 seconds.