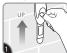

## REMOVE

Slide hook up to remove from mounting base.

Hold base gently to prevent base from snapping fingers. DO NOT press base against wall.

NEVER pull strip towards you. Strip could break or damage surface if pulled outward.