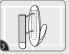

## IMPORTANT

Failure to follow instructions carefully may cause damage. Save instructions or visit command.com



## **APPLY**



Select Location, If possible, choose a location where strips are not over grout lines. IMPORTANT: Allow space above hook for removal.



Clean & Dry Surface. Clean surface with isopropyl rubbing alcohol ,\* let dry. DO NOT use household cleaners to prep the surface.



REMOVE RED liner. PRESS adhesive to mounting base of hook.



REMOVE BLACK liner. PRESS hook to surface for 10 seconds.



IMPORTANT: For maximum holding strength slide hook off.



Press base FIRMLY for 30 seconds.



Slide hook on to mounting base.



Wait **1HOUR** before use.

## REMOVE



Slide hook up to remove from mounting base.



Hold base gently to prevent base from snapping fingers. DO NOT press base against wall.



NEVER pull strip towards you. Strip could break or damage surface if pulled outward.

The following statements do not apply to products distributed in Australia and



STRETCH STRIP STRAIGHT DOWN ALONG WALL AT LEAST 38cm until base and strip release.

## Hooks can be re-used with Command™ Large Wet & Dry Refill Strips. New Zealand, consumers must rely on their st