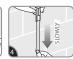

The following statements do not apply to products distributed in Australia and

STRETCH STRIP STRAIGHT DOWN ALONG WALL AT LEAST 38cm until base and strip release.