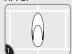

## **APPLY**

Select Location, If possible, choose a location where strips are not over grout lines. IMPORTANT: Allow space above hook for removal.

Clean & Dry Surface. Clean surface with isopropyl rubbing alcohol ,\* let dry. DO NOT use household cleaners to prep the surface.

REMOVE RED liner. PRESS adhesive to mounting base of hook.

REMOVE BLACK liner. PRESS hook to surface for 10 seconds.

IMPORTANT: For maximum holding strength slide hook off.

Press base FIRMLY for 30 seconds.