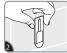

REMOVE RED liner. PRESS adhesive to mounting base of hook.

REMOVE BLACK liner. PRESS hook to surface for 10 seconds.

IMPORTANT: For maximum holding strength slide hook off.

Press base FIRMLY for 30 seconds.

Slide hook on to mounting base.

Wait **1HOUR** before use.