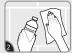

## **APPLY**

Select Location, If possible, choose a location where strips are not over grout lines. IMPORTANT: Allow space above hook for removal.

Clean & Dry Surface. Clean surface with isopropyl rubbing alcohol ,\* let dry. DO NOT use household cleaners to prep the surface.