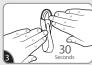

# **APPLY**

Clean surface with isopropyl rubbing alcohol\*. Do not use household cleaners.

Remove black liner. Apply adhesive to clip.

Press bundler firmly for 30 sec. Wait HOUR before use.

\*Isopropyl rubbing alcohol may be found in most pharmacies and/or hardware stores.