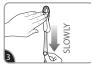

#### REMOVE

Hold bundler gently in place.

Never pull the strip towards you! Always pull straight down.

Stretch the strip slowly against the wall at least 30 cm to release.