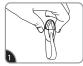

#### REMOVE

Hold bundler gently in place.

Never pull the strip towards you! Always pull straight down.

Stretch the strip slowly against the wall at least 30 cm to release.