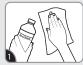

# **APPLY**

Clean surface with isopropyl rubbing alcohol\*. Do not use household cleaners.

Remove black liner. Apply adhesive to clip.

Press bundler firmly for 30 sec. Wait HOUR before use.

\*Isopropyl rubbing alcohol may be found in most pharmacies and/or hardware stores.