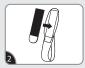

# **APPLY**

Clean surface with isopropyl rubbing alcohol\*. Do not use household cleaners.

Remove black liner. Apply adhesive to clip.

Press bundler firmly for 30 sec. Wait HOUR before use.

\*Isopropyl rubbing alcohol may be found in most pharmacies and/or hardware stores.