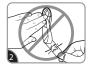

#### REMOVE

Hold bundler gently in place.

Never pull the strip towards you! Always pull straight down.

Stretch the strip slowly against the wall at least 30 cm to release.