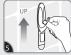

## REMOVE

Slide hook up to remove from mounting base.

Hold base gently to prevent base from snapping fingers, DO NOT press base against wall.

WARRANTY & LIABILITY:

or removal of the product. If this product is found to be defective, your remedy shall be, at 3M's option, replacement