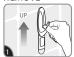

REMOVE RED liner. PRESS adhesive to mounting base of hook.

REMOVE BLACK liner. PRESS hook to surface for 10 seconds.

\*Isopropyl rubbing alcohol may be found in most pharmacies and/or hardware stores.

IMPORTANT: For maximum holding strength slide hook

Press base FIRMLY for 30 seconds.

Slide hook ON to mounting hase

Wait **HOUR** before use.