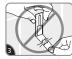

## REMOVE

Slide hook up to remove from mounting base.

Hold base gently to prevent base from snapping fingers, DO NOT press base against wall.

WARRANTY & LIABILITY:

or removal of the product. If this product is found to be defective, your remedy shall be, at 3M's option, replacement