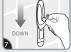

STRETCH STRIP STRAIGHT DOWN ALONG WALL AT LEAST 30cm until base and strip release.