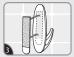

REMOVE RED liner. PRESS adhesive to mounting base of hook.

REMOVE BLACK liner. PRESS hook to surface for 10 seconds.

\*Isopropyl rubbing alcohol may be found in most pharmacies and/or hardware stores.

IMPORTANT: For maximum holding strength slide hook

Press base FIRMLY for 30 seconds.

Slide hook ON to mounting hase

Wait **HOUR** before use.