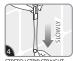

NEVER pull strip towards you. Strip could break or damage surface if pulled outward

The following statements do not apply to products distributed in Australia and

This product will be free from defects in material and

STRETCH STRIP STRAIGHT DOWN ALONG WALL AT LEAST 30cm until base and strip release.