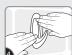

NEVER pull strip towards you. Strip could break or damage surface if pulled outward

The following statements do not apply to products distributed in Australia and

This product will be free from defects in material and

STRETCH STRIP STRAIGHT DOWN ALONG WALL AT LEAST 30cm until base and strip release.