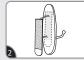

## **APPLY**

Clean surface with isopropyl rubbing alcohol\*. Do not use household cleaners.

Remove red liner. Press adhesive to hook.

Remove black liner. Press to wall for 10 seconds.

hook up and off.

Press base firmly for 30 seconds.

Slide hook back on. Wait 1 HOUR before use.

\*Isopropyl rubbing alcohol may be found in most pharmacies and/or hardware stores.