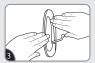

## REMOVE

Slide hook up and off.

Gently hold mounting base in place.

Never pull the strip towards you! Always pull

The following statements do not apply to products distributed in Australia and New Zealand. Consumers must rely on their statutory rights.

straight down.

Stretch the strip slowly against the wall at least 30 cm to release.