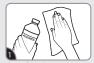

## **APPLY**

Clean surface with isopropyl rubbing alcohol\*. Do not use household cleaners.

Remove red liner. Press adhesive to hook.

Remove black liner. Press to wall for 10 seconds.

hook up and off.

Press base firmly for 30 seconds.