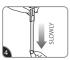

## REMOVE

Slide hook up and off.

Gently hold mounting base in place.

Never pull the strip towards you! Always pull

The following statements do not apply to products distributed in Australia and New Zealand. Consumers must rely on their statutory rights.

straight down.

Stretch the strip slowly against the wall at least 30 cm to release.