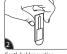

## REMOVE

Slide hook up and off.

Gently hold mounting base in place.

Never pull the strip towards you! Always pull

The following statements do not apply to products distributed in Australia and New Zealand. Consumers must rely on their statutory rights.

straight down.

Stretch the strip slowly against the wall at least 30 cm to release.