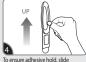

## REMOVE

Slide hook up and off.

Gently hold mounting base in place.

Never pull the strip towards you! Always pull

The following statements do not apply to products distributed in Australia and New Zealand. Consumers must rely on their statutory rights.

straight down.

Stretch the strip slowly against the wall at least 30 cm to release.