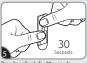

## **APPLY**

Clean surface with isopropyl rubbing alcohol\*. Do not use household cleaners.

Remove red liner. Press adhesive to hook.

Remove black liner. Press to wall for 10 seconds.

hook up and off.

Press base firmly for 30 seconds.