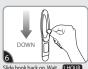

Slide hook back on. Wait 1 HOUR before use.

\*Isopropyl rubbing alcohol may be found in most pharmacies and/or hardware stores.

## REMOVE

Slide hook up and off.

Gently hold mounting base in place.

Never pull the strip towards you! Always pull

The following statements do not apply to products distributed in Australia and New Zealand. Consumers must rely on their statutory rights.