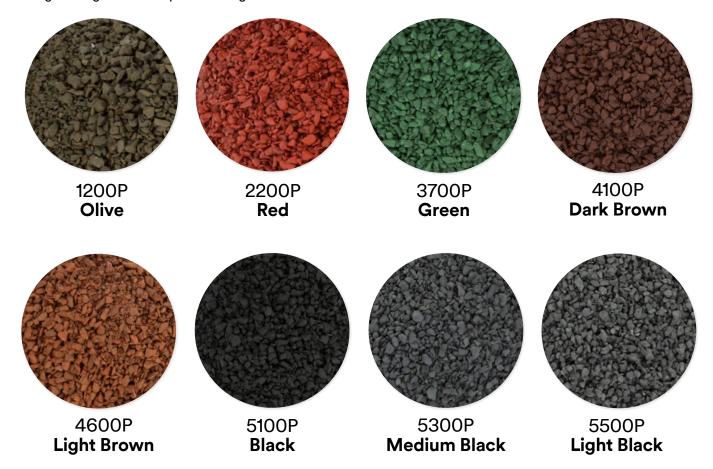

## **Color Chart**

3M™ Classic Roofing Granules

Essential to the beauty and durability of any roof, 3M™ Roofing Granules are weather and UV-ray resistant and tough enough to stand up to handling.

## **3M™ Classic Roofing Granules (continued)**

Essential to the beauty and durability of any roof, 3M™ Roofing Granules are weather and UV-ray resistant and tough enough to stand up to handling.

**Note:** Colors shown may not be exact due to photography and printing process. Please contact your 3M sales representative for actual roofing granule samples.