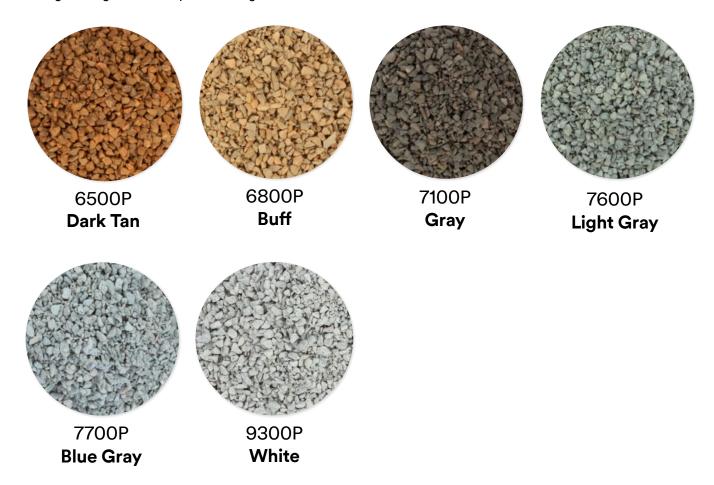

## **Color Chart**

3M™ Classic Roofing Granules

Essential to the beauty and durability of any roof, 3M™ Roofing Granules are weather and UV-ray resistant and tough enough to stand up to handling.

## **3M™ Classic Roofing Granules (continued)**

Essential to the beauty and durability of any roof, 3M™ Roofing Granules are weather and UV-ray resistant and tough enough to stand up to handling.

**Note:** Colors shown may not be exact due to photography and printing process. Please contact your 3M sales representative for actual roofing granule samples.