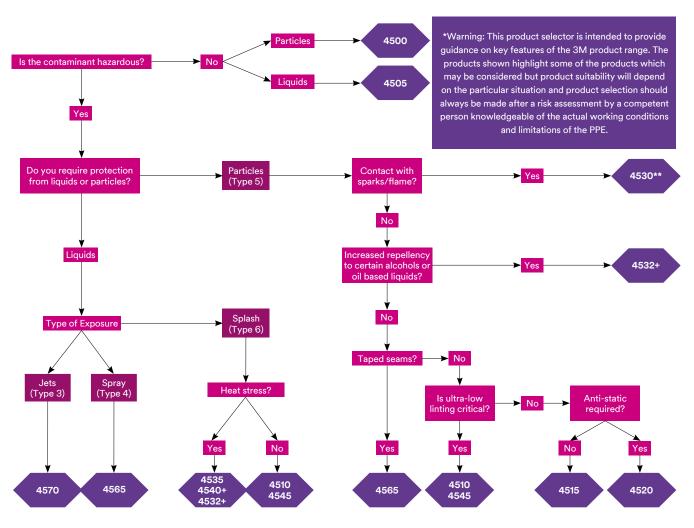

## Product selector diagram\*

 $<sup>{}^{**}</sup> Not \, suitable \, for \, flame \, protection, to \, be \, used \, in \, conjunction \, with \, an \, Index \, 2/3 \, garment \, only \, and \, conjunction \, with \, an \, Index \, 2/3 \, garment \, only \, conjunction \, with \, an \, Index \, 2/3 \, garment \, only \, conjunction \, with \, an \, Index \, 2/3 \, garment \, only \, conjunction \, with \, an \, Index \, 2/3 \, garment \, only \, conjunction \, with \, an \, Index \, 2/3 \, garment \, only \, conjunction \, with \, an \, Index \, 2/3 \, garment \, only \, conjunction \, with \, an \, Index \, 2/3 \, garment \, only \, conjunction \, with \, an \, Index \, 2/3 \, garment \, only \, conjunction \, with \, an \, Index \, 2/3 \, garment \, only \, conjunction \, with \, an \, Index \, 2/3 \, garment \, only \, conjunction \, with \, an \, Index \, 2/3 \, garment \, only \, conjunction \, with \, an \, Index \, 2/3 \, garment \, only \, conjunction \, conjun$ 

Please note that the personal protective equipment (PPE) shown highlight some of the products which may be considered. Sections of the most appropriate PPE will depend on the particular situation and should be made only by a competent person knowledgable of the actual working conditions and the limitations of PPE.