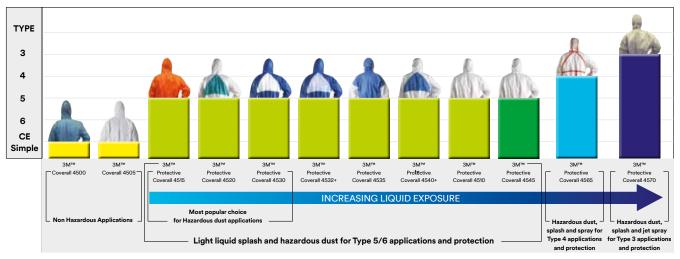

## **Product selector table\***

|                                                                                 |            |            | do                    |            | Á,                    | <b>^</b>   |            | 1          |            |            |            | ALA           |
|---------------------------------------------------------------------------------|------------|------------|-----------------------|------------|-----------------------|------------|------------|------------|------------|------------|------------|---------------|
| 3M                                                                              | 4500       | 4505       | 4510                  | 4515       | 4520                  | 4530       | 4532+      | 4535       | 4540+      | 4545       | 4565       | 4570          |
|                                                                                 | Category 1 | Category 1 | Category 3            | Category 3 | Category 3            | Category 3 | Category 3 | Category 3 | Category 3 | Category 3 | Category 3 | Category 3    |
| CE                                                                              | Œ          | Œ          |                       |            |                       |            |            |            |            |            |            |               |
| Certification**                                                                 |            |            | <u>4</u> , <b>1</b> , |            | <u>4</u> , <b>4</b> , | <u>4</u>   | <u>4</u>   | 4          | 4          |            | 4          | 4             |
|                                                                                 |            |            |                       |            |                       |            |            |            |            |            |            |               |
|                                                                                 |            |            |                       |            |                       |            |            |            |            |            |            | · · · · · · · |
| Material<br>Weight                                                              | 45gsm      | 67gsm      | 47gsm                 | 50gsm      | 43gsm                 | 54gsm      | 52gsm      | 55gsm      | 49gsm      | 49gsm      | 49gsm      | 92gsm         |
| Size                                                                            | S-4XL      | M-XXL      | S-4XL                 | S-4XL      | S-4XL                 | S-4XL      | S-4XL      | S-3XL      | S-4XL      | S-4XL      | S-4XL      | S-4XL         |
| Colours                                                                         |            |            |                       |            |                       |            |            |            |            |            | Å          | Å             |
| Light-duty<br>cleaning,<br>warehousing,<br>janitorial                           | •          | •          |                       | •          |                       |            |            |            |            |            |            |               |
| Asbestos<br>Inspection, site<br>preparation,<br>insulation                      |            |            | •                     | •          | •                     | •          | •          | •          | •          | •          | •          |               |
| Asbestos removal                                                                |            |            |                       |            |                       |            |            |            |            |            | •          |               |
| Cement<br>manufacturing,<br>metal grinding<br>& polishing                       |            |            | •                     | •          | •                     | •          | •          | •          | •          | •          | •          |               |
| Light industrial<br>cleaning,<br>machine<br>maintenance                         |            |            | •                     | •          | •                     | •          | •          | •          | •          | •          | •          |               |
| Pharmaceutical<br>processing,<br>handling toxic<br>powders                      |            |            | •                     |            | •                     | •          | •          | •          | •          | •          | •          |               |
| Painting & coating, resins                                                      |            |            | •                     |            |                       |            | •          | •          | •          | •          | •          |               |
| Cleanrooms                                                                      |            |            | •                     |            |                       |            |            |            |            | •          | •          |               |
| Pesticide<br>spraying                                                           |            |            |                       |            |                       |            |            |            |            |            | •          | •             |
| Chemical mixing and handling                                                    |            |            |                       |            |                       |            |            |            |            |            | •          | •             |
| Chemical spills,<br>emergency<br>response,<br>decontamination,<br>tank cleaning |            |            |                       |            |                       |            |            |            |            |            |            | •             |

## Popular choice Suitable for consideration

<sup>\*</sup> In all cases, product selection should be based on a full risk assessment. Always read product user information. Use limitations and performance data should be considered to ascertain the protection required. If in doubt, contact a safety professional.