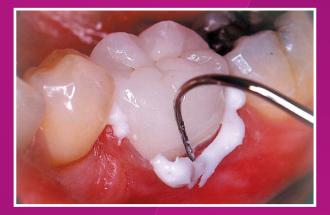

Ketac Cem Plus is a resin-modified glass ionomer cement with a tack light cure option, for faster clean-up.

Featuring an improved paste/ paste formula with tack light cure option, Ketac Cem Plus offers better bond strength compared to other leading RMGI cements, while making clean-up fast and easy. Also available in the Clicker<sup>™</sup> Dispenser.