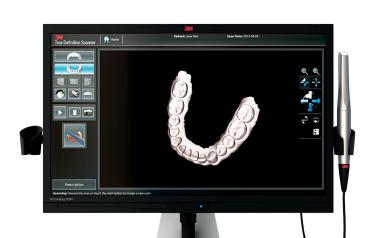

#### An easy step into digital dentistry

#### 3M<sup>™</sup> True Definition Scanner

Proven to be more accurate—and more consistently accurate-than other leading intraoral scanners, the 3M<sup>™</sup> True Definition Scanner helps eliminate remakes and adjustments.<sup>1</sup> The innovative design allows for fast, easy and comfortable scanning. Plus, the low cost of entry enables you to take the step into digital impressioning.