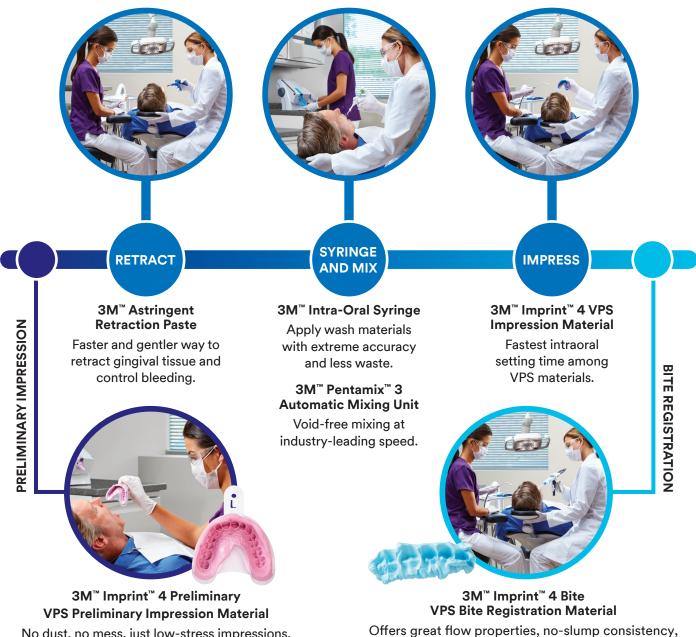

### The impression procedure

Efficient tissue prep and precise dispensing contribute to a successful procedure.

#### Manage tissue gently

3M<sup>™</sup> Astringent Retraction Paste, with its extra-fine tip, offers a faster and gentler way to retract gingival tissue and control bleeding.

#### Syringe more precisely

Apply wash materials with extreme accuracy and less waste. The 3M<sup>™</sup> Intra-Oral Syringe enables easy handling and intraoral access.

#### Automix fast and easily

Cut down on steps, waste, mess and hand fatigue. With the push of a button, get a

homogeneous mixture and deliver just the right amount, whether it's Imprint 4 VPS or Impregum Polyether materials.

- 3M<sup>™</sup> Pentamix<sup>™</sup> 3 Automatic Mixing Unit is small and fast, perfect for high-volume practices.
- Affordable 3M<sup>™</sup> Pentamix<sup>™</sup> Lite Automatic Mixing Unit is easy to carry and store, and ideal for practices with multiple operatories.

# Get more confidence in every step.

No dust, no mess, just low-stress impressions. Pouring when convenient and multiple times from only one impression. High hydrophilicity for easy model pouring.