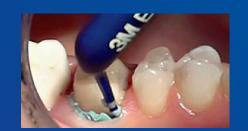

#### Manage tissue gently

3M<sup>™</sup> Astringent Retraction Paste, with its extra-fine tip, offers a faster and gentler way to retract gingival tissue and control bleeding.