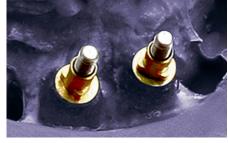

#### 3M<sup>™</sup> Impregum<sup>™</sup> Polyether Impression Material

Remove the pressure of challenging cases. Impregum Polyether Impression Material gives you:

- Superior moisture tolerance for void-free impressions, even in wet environments
- Sustained flowability throughout the entire working time
- Unique snap-set behavior—setting doesn't start until working time ends
- Classic materials offer all the working time you need for large cases
- Super Quick materials offer a 2-minute set time and improved taste for better patient comfort in small cases

3M<sup>™</sup> Impregum<sup>™</sup>