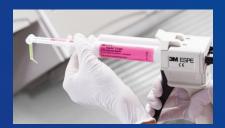

#### Prepare in advance

The 3M<sup>™</sup> Intra-Oral Syringe can be prefilled up to 12 hours in advance without the material setting, so you can prepare for your daily case load.

Prefill up to 12 hrs.in advance

#### Syringe more precisely

Apply wash materials with extreme accuracy and less waste. The 3M<sup>™</sup> Intra-Oral Syringe enables easy handling and intraoral access.