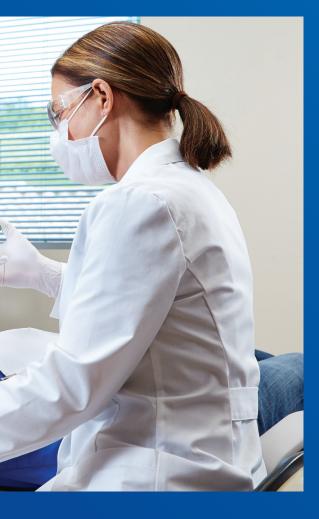

# Before the procedure

#### Prepare in advance

The 3M<sup>™</sup> Intra-Oral Syringe can be prefilled up to 12 hours in advance without the material setting, so you can prepare for your daily case load.

Prefill up to 12 hrs.in advance