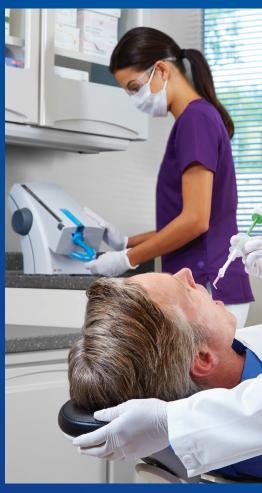

### The impression procedure

Efficient tissue prep and precise dispensing contribute to a successful procedure.

#### Manage tissue gently

3M<sup>™</sup> Astringent Retraction Paste, with its extra-fine tip, offers a faster and gentler way to retract gingival tissue and control bleeding.

#### Syringe more precisely

Apply wash materials with extreme accuracy and less waste. The 3M<sup>™</sup> Intra-Oral Syringe enables easy handling and intraoral access.