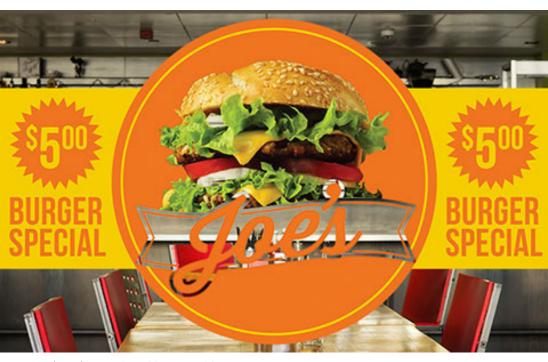

**Exterior view:** printed image with a transparent color appearance.

Reverse side: image appears reversed through clear film and adhesive.

Exterior view: translucent film utilizes interior lighting to create brighter graphic images.