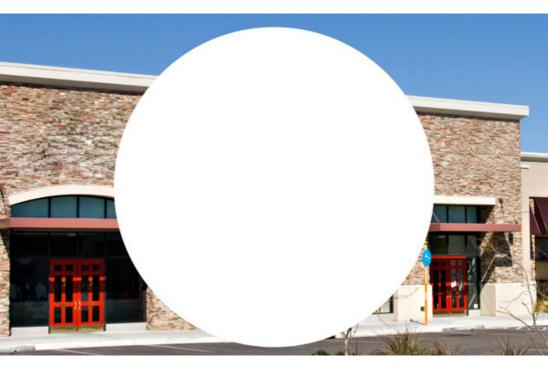

Exterior view: image printed using white ink for blockout effect and color opacity.

**Reverse side option 2:** Second image achieved by reverse printing with layers of black and white between the two images on a single graphic panel.