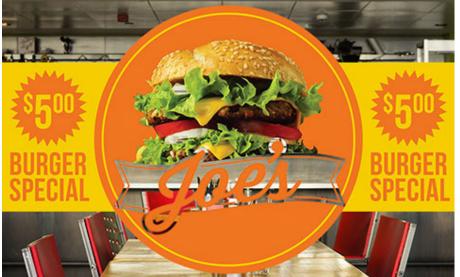

#### 3M<sup>™</sup> Changeable Window Graphic Film IJ61

Changeable adhesive helps keep your message current.

Click image to enlarge.