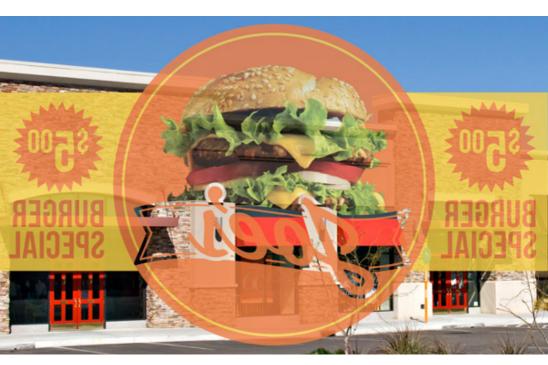

## 3M<sup>™</sup> Scotchcal<sup>™</sup> Clear View Graphic Film IJ8150

Optically clear film that's versatile, durable, and maintains dimensional stability.

Click images to enlarge.

Exterior view: image printed using white ink for blockout effect and color opacity.

**Reverse side option 2:** Second image achieved by reverse printing with layers of black and white between the two images on a single graphic panel.