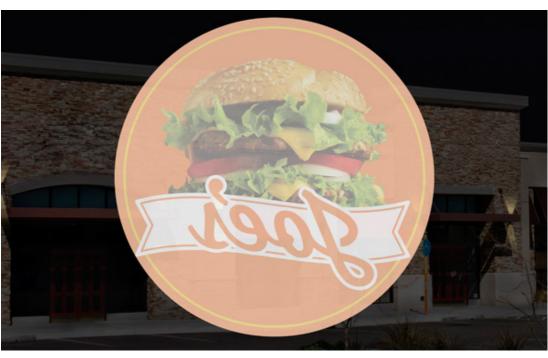

Exterior view: image printed using white ink for blockout effect and color opacity.

**Reverse side option 2:** Second image achieved by reverse printing with layers of black and white between the two images on a single graphic panel.