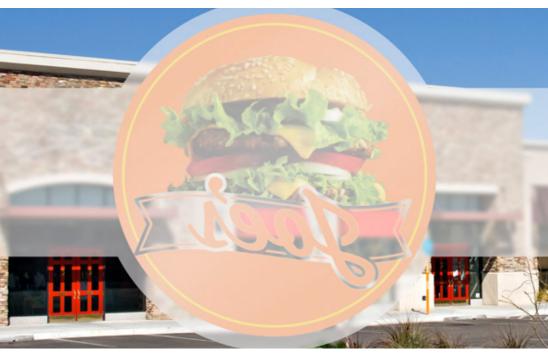

Exterior view: image printed using white ink for blockout effect and color opacity.

**Reverse side option 2:** Second image achieved by reverse printing with layers of black and white between the two images on a single graphic panel.