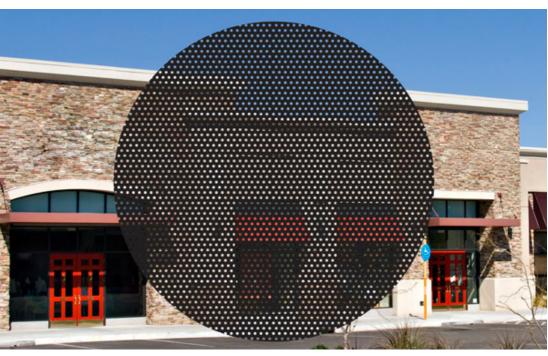

Exterior view: vibrant image slightly altered by 60/40 perforation pattern.

Reverse side: image is blocked out by black film layer yet perforation enables see-through.

Exterior view: colorful opaque image.