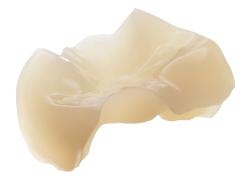

# CAD/CAM Restorative for Planmill<sup>™</sup>

The world's first resin nano ceramic material, Lava Ultimate Restorative is designed for **precision**, **speed** and single-appointment **efficiency**. Because the resin nano ceramic material is less brittle than glass ceramic, it **resists chipping and cracking when milled**. Dentists can achieve **better edge quality** and smooth margins for a brilliant restoration that feels as natural as it looks. There's **no post firing**, so the **restoration is finished faster**. Simply polish to a high-quality luster. It's an advance that will improve your productivity and create a better experience for your patients.

# The benefits of resin nano ceramic material

Nanotechnology and proprietary curing treatment create a unique hybrid material that offers the benefits of both glass ceramic and resin materials:

- High flexural strength adds durability to posterior restorations.
- Excellent wear resistance.
- Less wear to opposing enamel than glass ceramics.
- Brilliant and long-lasting polish.