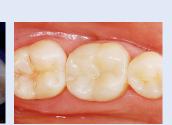

# Chairside steps to give you brilliant results

From onlays and inlays to veneers, 3M<sup>™</sup> Lava<sup>™</sup> Ultimate Restorative is engineered specifically to help you produce efficient chairside restorations. And create results your patients will love.

#### **Onlay clinical case study**

4. Bond with

3M<sup>™</sup> Scotchbond<sup>™</sup> **Universal Adhesive and** 

3M<sup>™</sup> RelyX<sup>™</sup> Ultimate

Adhesive Resin Cement

2. Tooth preparation

3. Selective etch

5. Light cure each surface

6. Final restoration