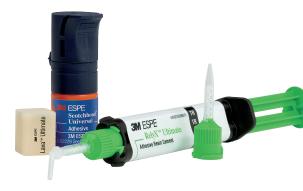

# The cementation system

Lava Ultimate restorations must be bonded with an adhesive resin cement. 3M Oral Care recommends 3M<sup>™</sup> RelyX<sup>™</sup> Ultimate Adhesive Resin Cement with 3M<sup>™</sup> Scotchbond<sup>™</sup> Universal Adhesive — primer and adhesive in one bottle. For step-by-step instructions, download a free copy of the Step by Step guide at **3MESPE.com/LavaUltimateTips.** 