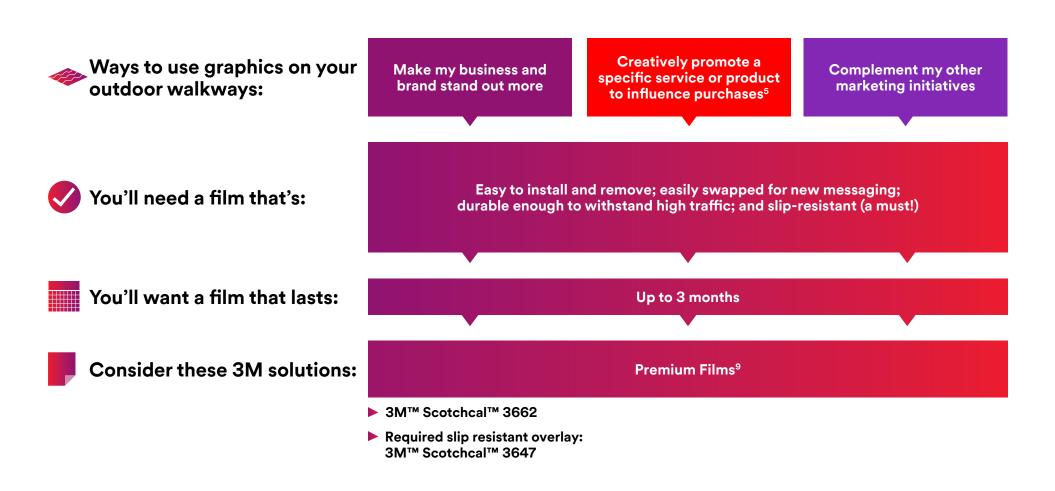

### **Exterior Floor Graphics**

Lead the way with films for outdoor asphalt, concrete, or paved brick walkways

**▶** Products