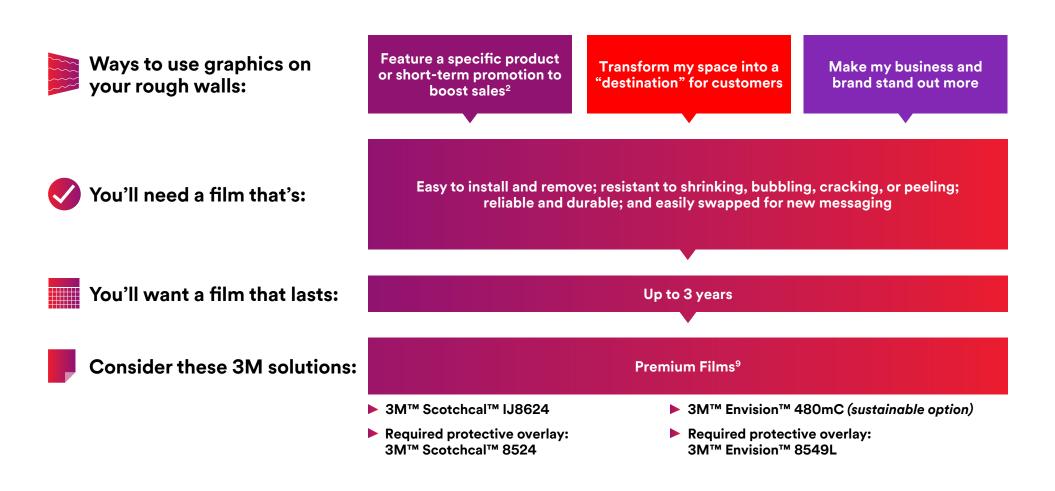

## Rough Wall Graphics

Add a new dimension to your stone, concrete, stucco, or brick walls<sup>3</sup>

**▶** Products