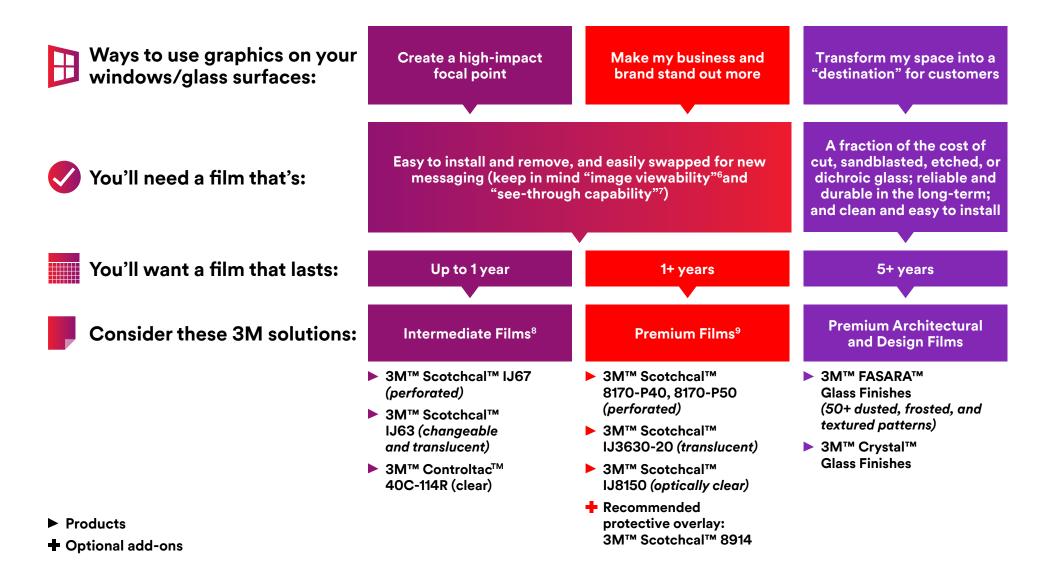

## Window and Glass Surface Graphics

Get your shine on with films for windows and glass surfaces