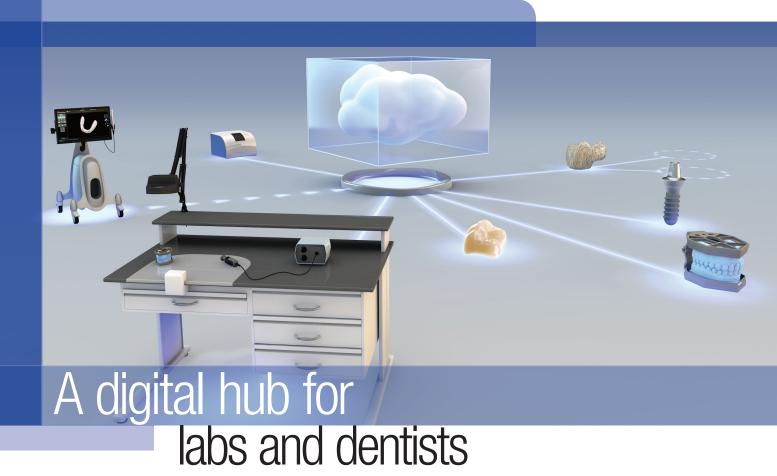

## Work the way YOU want with digital impressions from the 3M<sup>™</sup> True Definition Scanner.

The 3M<sup>™</sup> Connection Centre is the secure, cloud-based digital hub where dentists upload, store and share prescriptions and digital impressions from the 3M True Definition Scanner.

For traditional work, you simply start with a model made from the digital impression. For CAD/CAM work, you are not boxed into one system. You can rely on trusted and integrated workflows for seamless CAD/CAM production. Or, you can receive an open STL file for import into other systems.

Regardless of how you work, the 3M Connection Centre offers the flexibility you need.

3M<sup>™</sup> Margin Marking Software is a trusted and integrated digital solution. You can quickly and accurately mark the margin with stereoscopic 3D images.