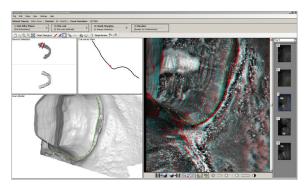

Regardless of how you work, the 3M Connection Centre offers the flexibility you need.

3M<sup>™</sup> Margin Marking Software is a trusted and integrated digital solution. You can quickly and accurately mark the margin with stereoscopic 3D images.