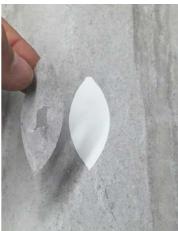

### **Easier to Repair**Damaged film can be easily repaired.

#### **Resurfacing Matters**

Projects utilizing 3M™ DI-NOC™ Architectural Finishes may qualify for LEED certification credits.

**Repair and patch.** DI-NOC<sup>™</sup> brand repairs are easy to complete and virtually invisible at normal viewing distances.