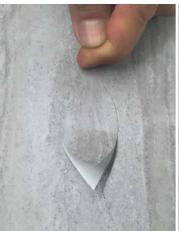

### **Easier to Repair**Damaged film can be easily repaired.

#### **Resurfacing Matters**

Projects utilizing 3M™ DI-NOC™ Architectural Finishes may qualify for LEED certification credits.

**Repair and patch.** DI-NOC<sup>™</sup> brand repairs are easy to complete and virtually invisible at normal viewing distances.