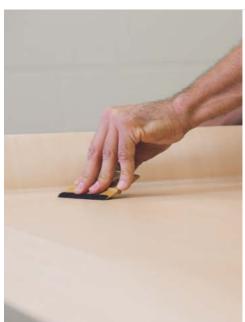

### **Easier to Repair**Damaged film can be easily repaired.

#### **Resurfacing Matters**

Projects utilizing 3M™ DI-NOC™ Architectural Finishes may qualify for LEED certification credits.

**Repair and patch.** DI-NOC<sup>™</sup> brand repairs are easy to complete and virtually invisible at normal viewing distances.