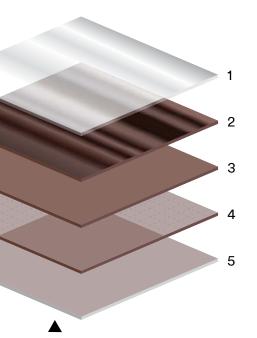

#### Technology is layered in.

- 1. Clear protective overlayer
- 2. Pattern layer
- 3. Colour layer
- 4. Adhesive
- 5. Liner

DI-NOC™ brand provided in roll format.