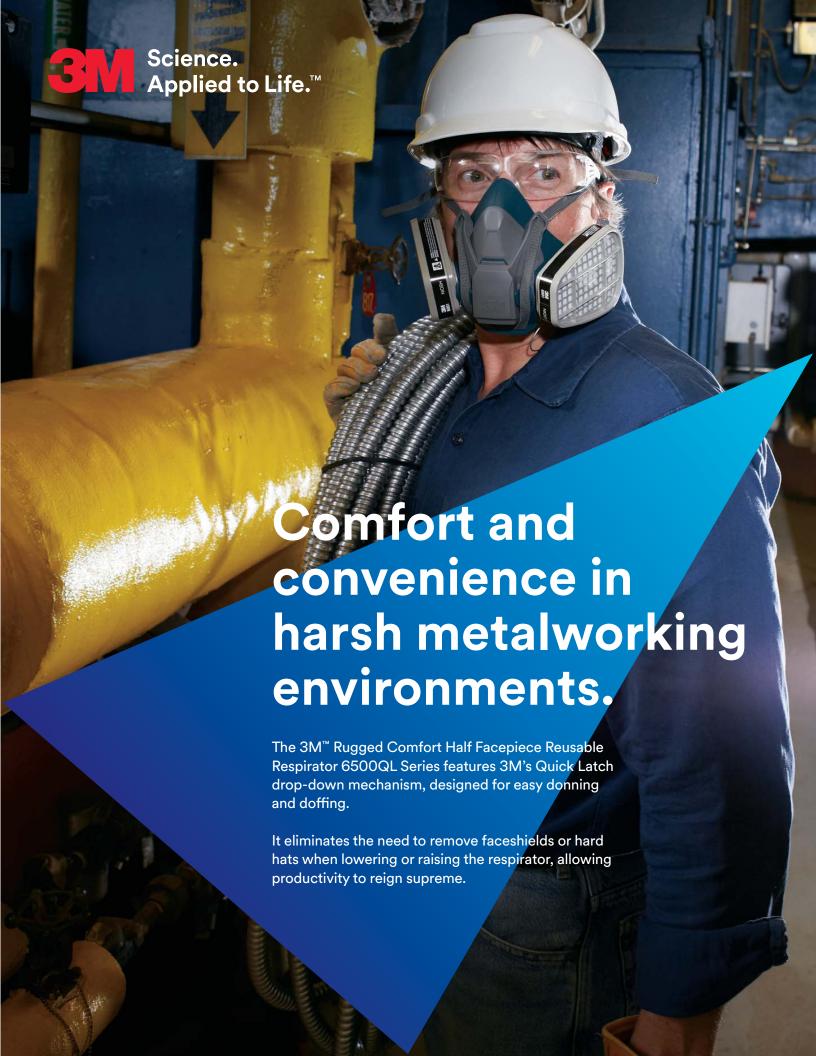

3M™ Rugged Comfort Half Facepiece Reusable Respirator 6500QL Series

# Comfortable, Low-Profile, Convenient.

The 6500QL Respirator Series features a comfortable silicone faceseal, low-profile design for compatibility, and convenient Quick Latch mechanism for easy donning and doffing.

## Convenient Quick Latch Drop-Down Mechanism

- Easy on and off as you move in and out of contaminated areas
- No need to remove hard hats or faceshields when lowering and raising the respirator