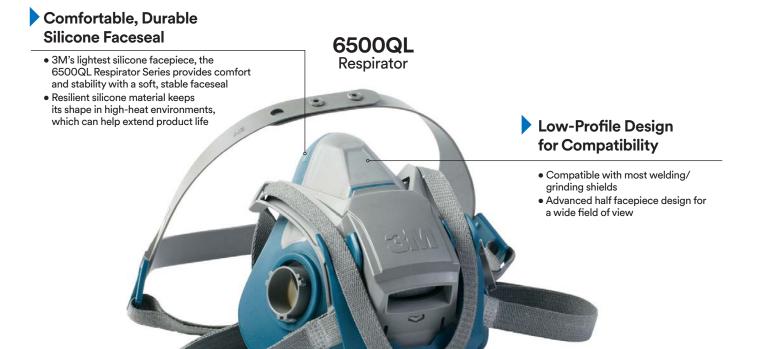

# Comfortable, Low-Profile, Convenient.

The 6500QL Respirator Series features a comfortable silicone faceseal, low-profile design for compatibility, and convenient Quick Latch mechanism for easy donning and doffing.

## Convenient Quick Latch Drop-Down Mechanism

- Easy on and off as you move in and out of contaminated areas
- No need to remove hard hats or faceshields when lowering and raising the respirator

### Also Featuring

• 3M™ Cool Flow™ valve helps reduce heat and moisture build-up

For more information

- Unique valve cover design that directs exhaled breath and moisture downward
- Adjustable head harness and long-lasting polyester/spandex straps
- 3M bayonet connection for compatibility with all bayonet-style 3M cartridges and filters 2000, 5000, 6000 and 7000 Series.